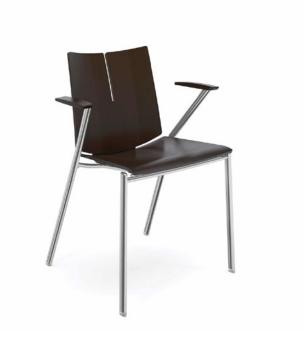

#### **Specifications**

Quanta is available with three base styles, 4-leg, swivel, and apex. All chairs and stools with the exception of those with an apex base are available with or without arms. 4-leg chairs can be specified with a tablet arm. Seat and back are produced using molded plywood with quarter cut Ash face.

#### Features

Quanta is manufactured with a rubber suspension to allow for movement. Its unique support system allows the user to move independently of the frame, allowing the seat and back to move and flow with the individual. Glides are clear polycarbonate. Casters are dual wheel two-tone nylon soft wheel. The leg design creates a wall saver for the 4-leg chairs and stools. The 4-leg chairs can be stacked on the floor or the Quanta Chair Trolley. See below for stacking information.

#### **Quanta Seats & Backs**

Seat and back are a molded multi-ply maple core with quarter-cut reconstituted Ash veneer.