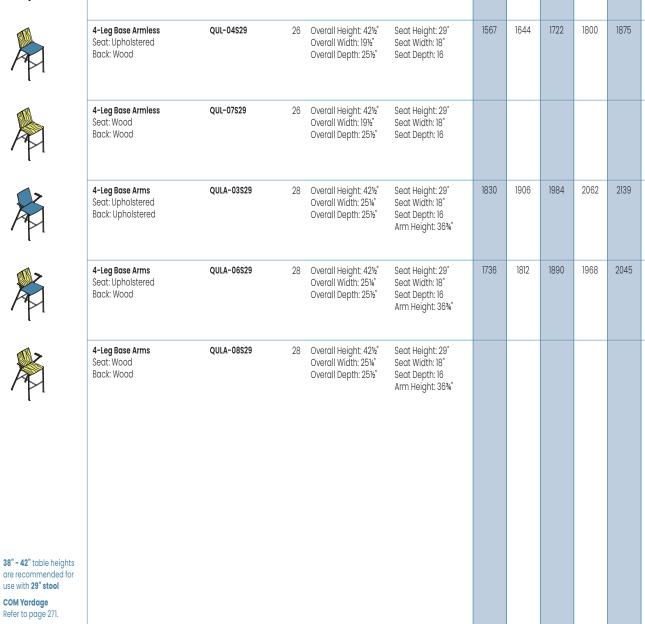

#### Que

| Questions?<br>800 876 2120                                                        |                                                                            |         |               |                                                                    | material / fabric grade >                                                   | 2/СОМ | 3    | 4    | 5    | 6    | Wood |
|-----------------------------------------------------------------------------------|----------------------------------------------------------------------------|---------|---------------|--------------------------------------------------------------------|-----------------------------------------------------------------------------|-------|------|------|------|------|------|
|                                                                                   | Description                                                                | Model#  | Product<br>Wt | Dimensions                                                         |                                                                             |       |      |      |      |      |      |
|                                                                                   | 4-Leg Base Armless<br>Seat: Upholstered<br>Back: Upholstered               | QUL-01  | 19            | Overall Height: 31%<br>Overall Width: 20¼<br>Overall Depth: 21%    | Seat Height: 18"<br>Seat Width: 17%"<br>Seat Depth: 16"                     | 1158  | 1237 | 1313 | 1391 | 1469 |      |
|                                                                                   | 4-Leg Base Armless<br>Seat: Upholstered<br>Back: Wood                      | QUL-04  | 19            | Overall Height: 31%"<br>Overall Width: 20%"<br>Overall Depth: 21%" | Seat Height: 18*<br>Seat Width: 17%*<br>Seat Depth: 16*                     | 1065  | 1]44 | 1219 | 1298 | 1375 |      |
|                                                                                   | 4-Leg Base Armless<br>Seat: Wood<br>Back: Wood                             | QUL-07  | 19            | Overall Height: 31%<br>Overall Width: 20%<br>Overall Depth: 21%    | Seat Height: 18*<br>Seat Width: 17%*<br>Seat Depth: 16*                     |       |      |      |      |      | 973  |
| ×                                                                                 | 4-Leg Base Arms<br>Seat: Upholstered<br>Back: Upholstered<br>Armcaps: Wood | QULA-03 | 21            | Overall Height: 31%<br>Overall Width: 24%<br>Overall Depth: 21%    | Seat Height: 18"<br>Seat Width: 17%"<br>Seat Depth: 16"<br>Arm Height: 25%" | 1466  | 1542 | 1620 | 1697 | 1776 |      |
|                                                                                   | <b>4-Leg Base Arms</b><br>Seat: Upholstered<br>Back: Wood<br>Armcaps: Wood | QULA-06 | 21            | Overall Height: 31%"<br>Overall Width: 24%"<br>Overall Depth: 21%" | Seat Height: 18"<br>Seat Width: 17%"<br>Seat Depth: 16"<br>Arm Height: 25%" | 1373  | 1451 | 1529 | 1607 | 1684 |      |
|                                                                                   | <b>4-Leg Base Arms</b><br>Seat: Wood<br>Back: Wood<br>Armcaps: Wood        | QULA-08 | 21            | Overall Height: 31%<br>Overall Width: 24%<br>Overall Depth: 21%    | Seat Height: 18"<br>Seat Width: 17%<br>Seat Depth: 16"<br>Arm Height: 25%   |       |      |      |      |      | 1279 |
| <b>Stacking</b><br>Refer to page 268.<br><b>COM Yardage</b><br>Refer to page 271. |                                                                            |         |               |                                                                    |                                                                             |       |      |      |      |      |      |