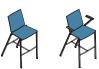

| 800 876 2120                                                    |                                                                   |            | Dueslust      |                                                                   | material / fabric grade >                                                  | 2/СОМ | 3    | 4    | 5    | 6    | Wood |
|-----------------------------------------------------------------|-------------------------------------------------------------------|------------|---------------|-------------------------------------------------------------------|----------------------------------------------------------------------------|-------|------|------|------|------|------|
|                                                                 | Description                                                       | Model#     | Product<br>Wt | Dimensions                                                        |                                                                            |       |      |      |      |      |      |
| A                                                               | 4-Leg Base Tablet Right<br>Seat: Upholstered<br>Back: Upholstered | QUL-01RTBR | 27            | Overall Height: 31%<br>Overall Width: 25"<br>Overall Depth: 27%   | Seat Height: 18"<br>Seat Width: 17%"<br>Seat Depth: 16"<br>Arm Height: 27" | 1480  | 1554 | 1633 | וולו | 1787 |      |
|                                                                 | 4-Leg Base Tablet Right<br>Seat: Upholstered<br>Back: Wood        | QUL-04RTBR | 27            | Overall Height: 31%"<br>Overall Width: 25"<br>Overall Depth: 27%" | Seat Height: 18"<br>Seat Width: 17%"<br>Seat Depth: 16"<br>Arm Height: 27" | 1386  | 1461 | 1540 | 1617 | 1695 |      |
|                                                                 | 4-Leg Base Tablet Right<br>Seat: Wood<br>Back: Wood               | QUL-07RTBR | 27            | Overall Height: 31%<br>Overall Width: 25°<br>Overall Depth: 27%   | Seat Height: 18"<br>Seat Width: 17%"<br>Seat Depth: 16"<br>Arm Height: 27" |       |      |      |      |      | 1293 |
| A                                                               | 4-Leg Base Tablet Left<br>Seat: Upholstered<br>Back: Upholstered  | QUL-0IRTBL | 27            | Overall Height: 31%<br>Overall Width: 25"<br>Overall Depth: 27%   | Seat Height: 18"<br>Seat Width: 17%<br>Seat Depth: 16"<br>Arm Height: 27"  | 1480  | 1554 | 1633 | 1711 | 1787 |      |
| <b>A</b>                                                        | 4-Leg Base Tablet Left<br>Seat: Upholstered<br>Back: Wood         | QUL-04RTBL | 27            | Overall Height: 31%"<br>Overall Width: 25"<br>Overall Depth: 27%" | Seat Height: 18"<br>Seat Width: 17%"<br>Seat Depth: 16"<br>Arm Height: 27" | 1386  | 1461 | 1540 | 1617 | 1695 |      |
|                                                                 | <b>4-Leg Base Tablet Left</b><br>Seat: Wood<br>Back: Wood         | QUL-07RTBL | 27            | Overall Height: 31%<br>Overall Width: 25°<br>Overall Depth: 27%   | Seat Height: 18"<br>Seat Width: 17%"<br>Seat Depth: 16"<br>Arm Height: 27" |       |      |      |      |      | 1293 |
| <b>Tablet Dimensions</b><br>15%"d x 14%"w x %" thick            |                                                                   |            |               |                                                                   |                                                                            |       |      |      |      |      |      |
| Tablet is available in<br>black only.                           |                                                                   |            |               |                                                                   |                                                                            |       |      |      |      |      |      |
| Tablet Material   %" Black Europly with a   Black painted edge. |                                                                   |            |               |                                                                   |                                                                            |       |      |      |      |      |      |
| <b>COM Yardage</b><br>Refer to page 271.                        |                                                                   |            |               |                                                                   |                                                                            |       |      |      |      |      |      |