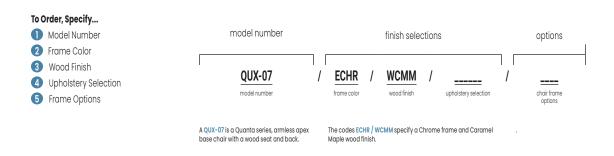

## To Order, Specify... Model Number

Frame Color

3 Wood Finish

Opholstery Selection

5 Frame Options

Product

Wt

27

Model Number QUX-07