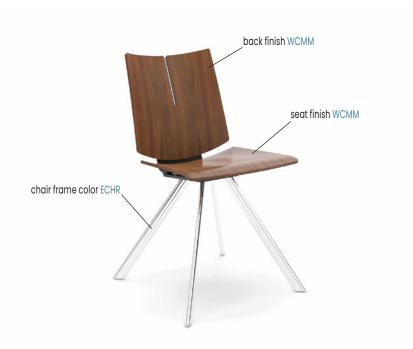

Model Number QUX-07

#### **Quanta Seats & Backs**

Seat and back are a molded multi-ply maple core with quarter-cut reconstituted Ash veneer.

#### Wood Finish

Versteel uses a post-catalyst varnish NDF topcoat that meets AWI (Architectural Woodwork Institute) TR6 performance standards.

#### Plated

Versteel offers two plated options: Chrome and Nickel. Chrome is our most durable finish available and is a deep luster chrome plated finish. Nickel is a plated finish with a clear coat applied for durability. An upcharge applies for plated finishes. See product pricing pages for upcharge. Chrome FOUD