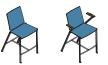

#### **Specifications**

Quanta is available with three base styles, 4-leg, swivel, and apex. All chairs and stools with the exception of those with an apex base are available with or without arms. 4-leg chairs can be specified with a tablet arm. Seat and back are produced using molded plywood with quarter cut Ash face.

#### Features

Quanta is manufactured with a rubber suspension to allow for movement. Its unique support system allows the user to move independently of the frame, allowing the seat and back to move and flow with the individual. Glides are clear polycarbonate. Casters are dual wheel two-tone nylon soft wheel. The leg design creates a wall saver for the 4-leg chairs and stools. The 4-leg chairs can be stacked on the floor or the Quanta Chair Trolley. See below for stacking information.