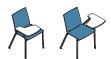

#### Que

| Questions?<br>800 876 2120                                                        |                                                                            |         |               |                                                                    | material / fabric grade >                                                   | 2/СОМ | 3    | 4    | 5    | 6    | Wood |
|-----------------------------------------------------------------------------------|----------------------------------------------------------------------------|---------|---------------|--------------------------------------------------------------------|-----------------------------------------------------------------------------|-------|------|------|------|------|------|
|                                                                                   | Description                                                                | Model#  | Product<br>Wt | Dimensions                                                         |                                                                             |       |      |      |      |      |      |
|                                                                                   | 4-Leg Base Armless<br>Seat: Upholstered<br>Back: Upholstered               | QUL-01  | 19            | Overall Height: 31%<br>Overall Width: 20¼<br>Overall Depth: 21%    | Seat Height: 18"<br>Seat Width: 17%"<br>Seat Depth: 16"                     | 1158  | 1237 | 1313 | 1391 | 1469 |      |
|                                                                                   | 4-Leg Base Armless<br>Seat: Upholstered<br>Back: Wood                      | QUL-04  | 19            | Overall Height: 31%"<br>Overall Width: 20%"<br>Overall Depth: 21%" | Seat Height: 18*<br>Seat Width: 17%*<br>Seat Depth: 16*                     | 1065  | 1]44 | 1219 | 1298 | 1375 |      |
|                                                                                   | 4-Leg Base Armless<br>Seat: Wood<br>Back: Wood                             | QUL-07  | 19            | Overall Height: 31%<br>Overall Width: 20%<br>Overall Depth: 21%    | Seat Height: 18*<br>Seat Width: 17%*<br>Seat Depth: 16*                     |       |      |      |      |      | 973  |
| ×                                                                                 | 4-Leg Base Arms<br>Seat: Upholstered<br>Back: Upholstered<br>Armcaps: Wood | QULA-03 | 21            | Overall Height: 31%<br>Overall Width: 24%<br>Overall Depth: 21%    | Seat Height: 18"<br>Seat Width: 17%"<br>Seat Depth: 16"<br>Arm Height: 25%" | 1466  | 1542 | 1620 | 1697 | 1776 |      |
|                                                                                   | <b>4-Leg Base Arms</b><br>Seat: Upholstered<br>Back: Wood<br>Armcaps: Wood | QULA-06 | 21            | Overall Height: 31%"<br>Overall Width: 24%"<br>Overall Depth: 21%" | Seat Height: 18"<br>Seat Width: 17%"<br>Seat Depth: 16"<br>Arm Height: 25%" | 1373  | 1451 | 1529 | 1607 | 1684 |      |
|                                                                                   | <b>4-Leg Base Arms</b><br>Seat: Wood<br>Back: Wood<br>Armcaps: Wood        | QULA-08 | 21            | Overall Height: 31%<br>Overall Width: 24%<br>Overall Depth: 21%    | Seat Height: 18"<br>Seat Width: 17%<br>Seat Depth: 16"<br>Arm Height: 25%   |       |      |      |      |      | 1279 |
| <b>Stacking</b><br>Refer to page 268.<br><b>COM Yardage</b><br>Refer to page 271. |                                                                            |         |               |                                                                    |                                                                             |       |      |      |      |      |      |

Wood

Description

4-Leg Base Tablet Right

4-Leg Base Tablet Right

Seat: Upholstered

Seat: Upholstered

Back: Upholstered

| M                                                                        | Back: Wood                                                       |                |       | Overall Depth: 29%                                                 | Seat Depth: 16"<br>Arm Height: 27"                                         |         |      |      |      |      |          |
|--------------------------------------------------------------------------|------------------------------------------------------------------|----------------|-------|--------------------------------------------------------------------|----------------------------------------------------------------------------|---------|------|------|------|------|----------|
|                                                                          | <b>4-Leg Base Tablet Right</b><br>Seat: Wood<br>Back: Wood       | QUL-07TBR      | 27    | Overall Height: 31%<br>Overall Width: 23%<br>Overall Depth: 29%    | Seat Height: 18"<br>Seat Width: 17%"<br>Seat Depth: 16"<br>Arm Height: 27" |         |      |      |      |      | 1268     |
|                                                                          | 4-Leg Base Tablet Left<br>Seat: Upholstered<br>Back: Upholstered | QUL-01TBL      | 27    | Overall Height: 31%"<br>Overall Width: 23%"<br>Overall Depth: 29%" | Seat Height: 18"<br>Seat Width: 17%"<br>Seat Depth: 16"<br>Arm Height: 27" | 1456    | 1534 | 1611 | 1690 | 1768 |          |
|                                                                          | 4-Leg Base Tablet Left<br>Seat: Upholstered<br>Back: Wood        | QUL-04TBL      | 27    | Overall Height: 31%"<br>Overall Width: 23%"<br>Overall Depth: 29%" | Seat Height: 18"<br>Seat Width: 17%"<br>Seat Depth: 16"<br>Arm Height: 27" | 1363    | 1442 | 1519 | 1593 | 1670 |          |
|                                                                          | 4-Leg Base Tablet Left<br>Seat: Wood<br>Back: Wood               | QUL-07TBL      | 27    | Overall Height: 31%<br>Overall Width: 23%<br>Overall Depth: 29%    | Seat Height: 18"<br>Seat Width: 17%"<br>Seat Depth: 16"<br>Arm Height: 27" |         |      |      |      |      | 1268     |
| <b>Tablet Dimensions</b><br>21¼"d x 14¾"w x ¾" thick                     |                                                                  |                |       |                                                                    |                                                                            |         |      |      |      |      |          |
| Tablet is available in<br>black only.                                    |                                                                  |                |       |                                                                    |                                                                            |         |      |      |      |      |          |
| <b>Tablet Material</b><br>%" Black Europly with a<br>Black painted edge. |                                                                  |                |       |                                                                    |                                                                            |         |      |      |      |      |          |
| <b>COM Yardage</b><br>Refer to page 271.                                 |                                                                  |                |       |                                                                    |                                                                            |         |      |      |      |      |          |
| Finish Options                                                           |                                                                  | Price Frame Op | tions |                                                                    | Code Price                                                                 | Accesso |      |      |      | Cod  | le Price |