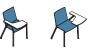

#### Que

| Questions?<br>800 876 2120                                                        |                                                                            |         |               |                                                                    | material / fabric grade >                                                   | 2/СОМ | 3    | 4    | 5    | 6    | Wood |
|-----------------------------------------------------------------------------------|----------------------------------------------------------------------------|---------|---------------|--------------------------------------------------------------------|-----------------------------------------------------------------------------|-------|------|------|------|------|------|
|                                                                                   | Description                                                                | Model#  | Product<br>Wt | Dimensions                                                         |                                                                             |       |      |      |      |      |      |
|                                                                                   | 4-Leg Base Armless<br>Seat: Upholstered<br>Back: Upholstered               | QUL-01  | 19            | Overall Height: 31%<br>Overall Width: 20¼<br>Overall Depth: 21%    | Seat Height: 18"<br>Seat Width: 17%"<br>Seat Depth: 16"                     | 1158  | 1237 | 1313 | 1391 | 1469 |      |
|                                                                                   | 4-Leg Base Armless<br>Seat: Upholstered<br>Back: Wood                      | QUL-04  | 19            | Overall Height: 31%"<br>Overall Width: 20%"<br>Overall Depth: 21%" | Seat Height: 18*<br>Seat Width: 17%*<br>Seat Depth: 16*                     | 1065  | 1]44 | 1219 | 1298 | 1375 |      |
|                                                                                   | 4-Leg Base Armless<br>Seat: Wood<br>Back: Wood                             | QUL-07  | 19            | Overall Height: 31%<br>Overall Width: 20%<br>Overall Depth: 21%    | Seat Height: 18*<br>Seat Width: 17%*<br>Seat Depth: 16*                     |       |      |      |      |      | 973  |
| ×                                                                                 | 4-Leg Base Arms<br>Seat: Upholstered<br>Back: Upholstered<br>Armcaps: Wood | QULA-03 | 21            | Overall Height: 31%<br>Overall Width: 24%<br>Overall Depth: 21%    | Seat Height: 18"<br>Seat Width: 17%"<br>Seat Depth: 16"<br>Arm Height: 25%" | 1466  | 1542 | 1620 | 1697 | 1776 |      |
|                                                                                   | <b>4-Leg Base Arms</b><br>Seat: Upholstered<br>Back: Wood<br>Armcaps: Wood | QULA-06 | 21            | Overall Height: 31%"<br>Overall Width: 24%"<br>Overall Depth: 21%" | Seat Height: 18"<br>Seat Width: 17%"<br>Seat Depth: 16"<br>Arm Height: 25%" | 1373  | 1451 | 1529 | 1607 | 1684 |      |
|                                                                                   | <b>4-Leg Base Arms</b><br>Seat: Wood<br>Back: Wood<br>Armcaps: Wood        | QULA-08 | 21            | Overall Height: 31%<br>Overall Width: 24%<br>Overall Depth: 21%    | Seat Height: 18"<br>Seat Width: 17%<br>Seat Depth: 16"<br>Arm Height: 25%   |       |      |      |      |      | 1279 |
| <b>Stacking</b><br>Refer to page 268.<br><b>COM Yardage</b><br>Refer to page 271. |                                                                            |         |               |                                                                    |                                                                             |       |      |      |      |      |      |