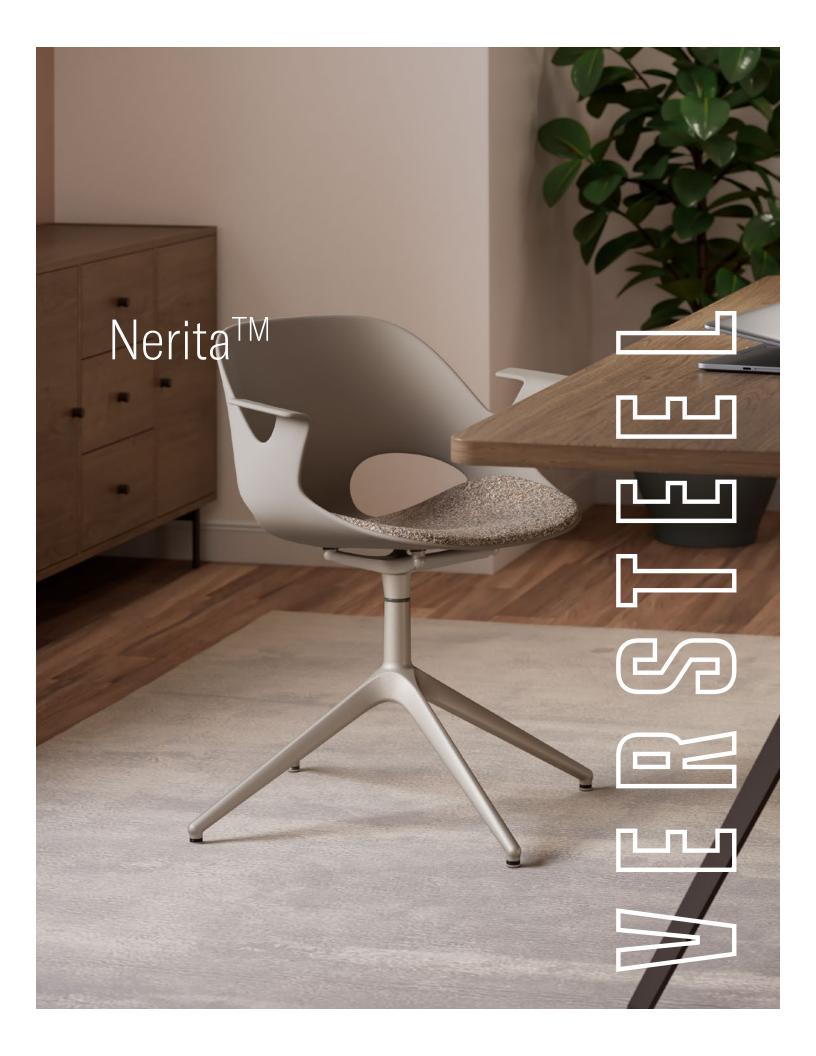

**Nerita** blends sleek design with ergonomic curves, conforming to the natural contours of the body to provide purposeful comfort. Its matte textured poly shell pairs with versatile base options to suit any space, from office settings to creative lounges. Crafted from durable materials, Nerita withstands everyday use while maintaining a sophisticated appeal.

Designed exclusively for Versteel by Favaretto + Partners Design Studio.