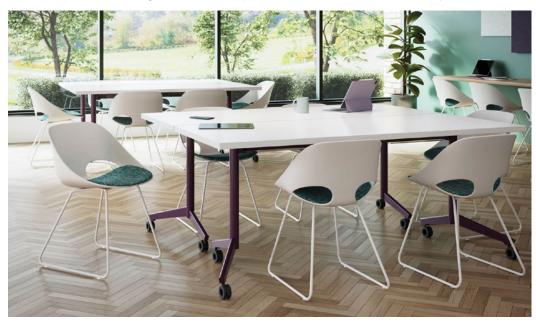

**Nerita** blends sleek design with ergonomic curves, conforming to the natural contours of the body to provide purposeful comfort. Its matte textured poly shell pairs with versatile base options to suit any space, from office settings to creative lounges. Crafted from durable materials, Nerita withstands everyday use while maintaining a sophisticated appeal.