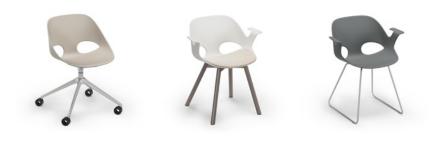

## SPECIFICATIONS

- · 4-leg, sled or swivel base styles
- Arm or armless
- One piece poly shell

## FEATURES

- Black HDPE glide for the 4-leg chair
- · Clear Polycarbonate flat glide for the sled base chair
- 3" Hollow wheel black casters for the swivel chair
- Optional upholstered seat pad

## **FINISHES + MATERIALS**

- Shell 5 polypropylene colors
- Upholstery No restrictions at this time
- 4-Leg + Sled Frame All Versteel powder coats, Chrome and Nickel
- Swivel Base Versteel powder coats, Polished Aluminum (excludes transparent powder coat)