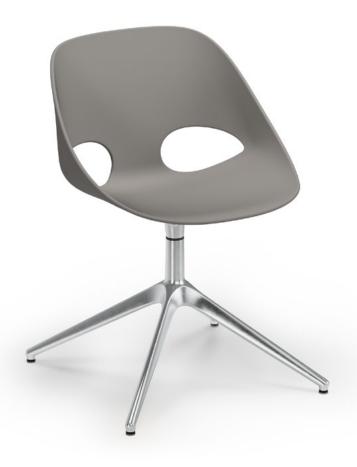

# Poly Shell

Arm or armless
With or without upholstered pad

Single-piece poly shell offered in five colors

Versteel | Nerita

# Poly Shell

Poly shells are an injection-molded resilient resin with a matte textured surface. Nerita poly shells are offered in five color options.