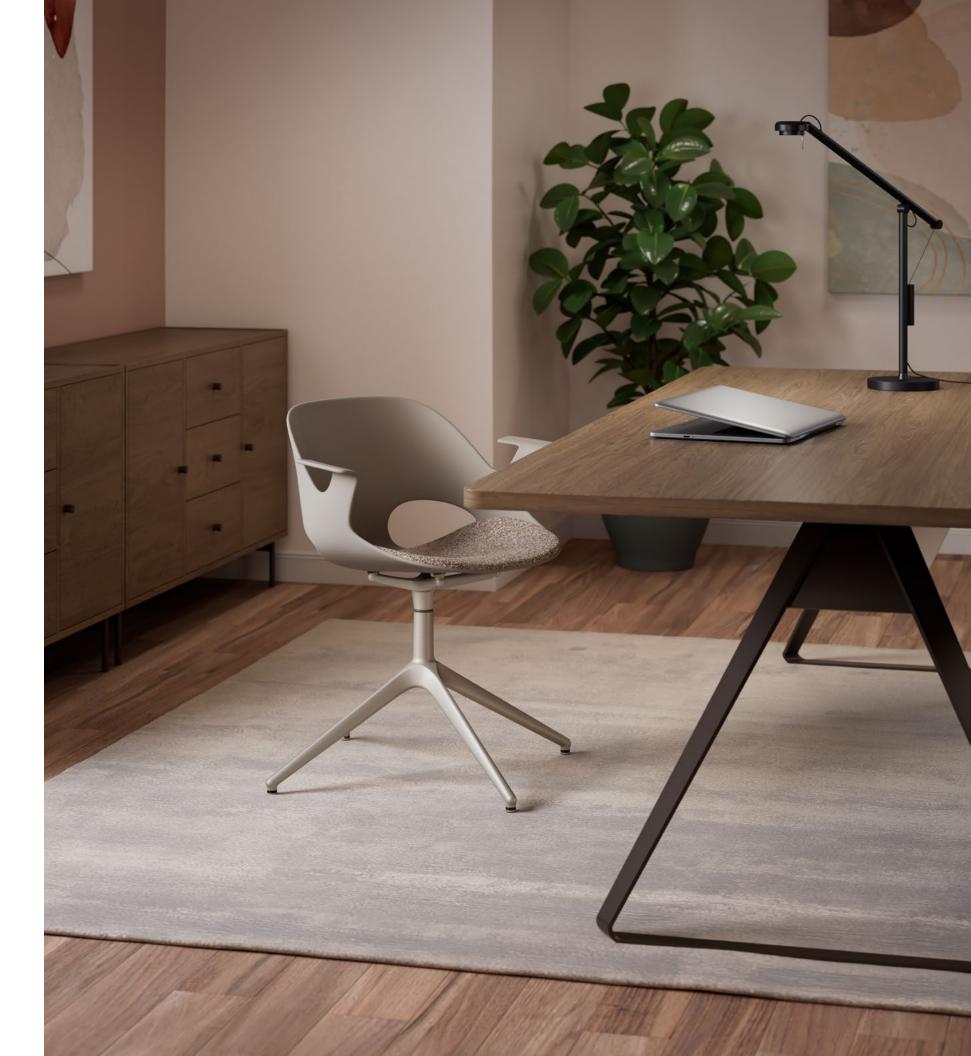

Nerita Swivel + Aerie Table

## Relaxed Style

balance and beauty to functional design. With striking contours and ergonomic curves, its poly shell naturally conforms to the user for uncompromising comfort. Nerita withstands everyday use while maintaining its sophisticated appeal for a variety of spaces.

# Poly Shell

Arm or armless
With or without upholstered pad

Single-piece poly shell offered in five colors

Versteel | Nerita