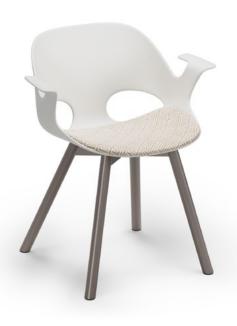

Nerita Swivel + Aerie Table

## Relaxed Style

balance and beauty to functional design. With striking contours and ergonomic curves, its poly shell naturally conforms to the user for uncompromising comfort. Nerita withstands everyday use while maintaining its sophisticated appeal for a variety of spaces.

# Poly Shell

Arm or armless
With or without upholstered pad

Single-piece poly shell offered in five colors

Versteel | Nerita