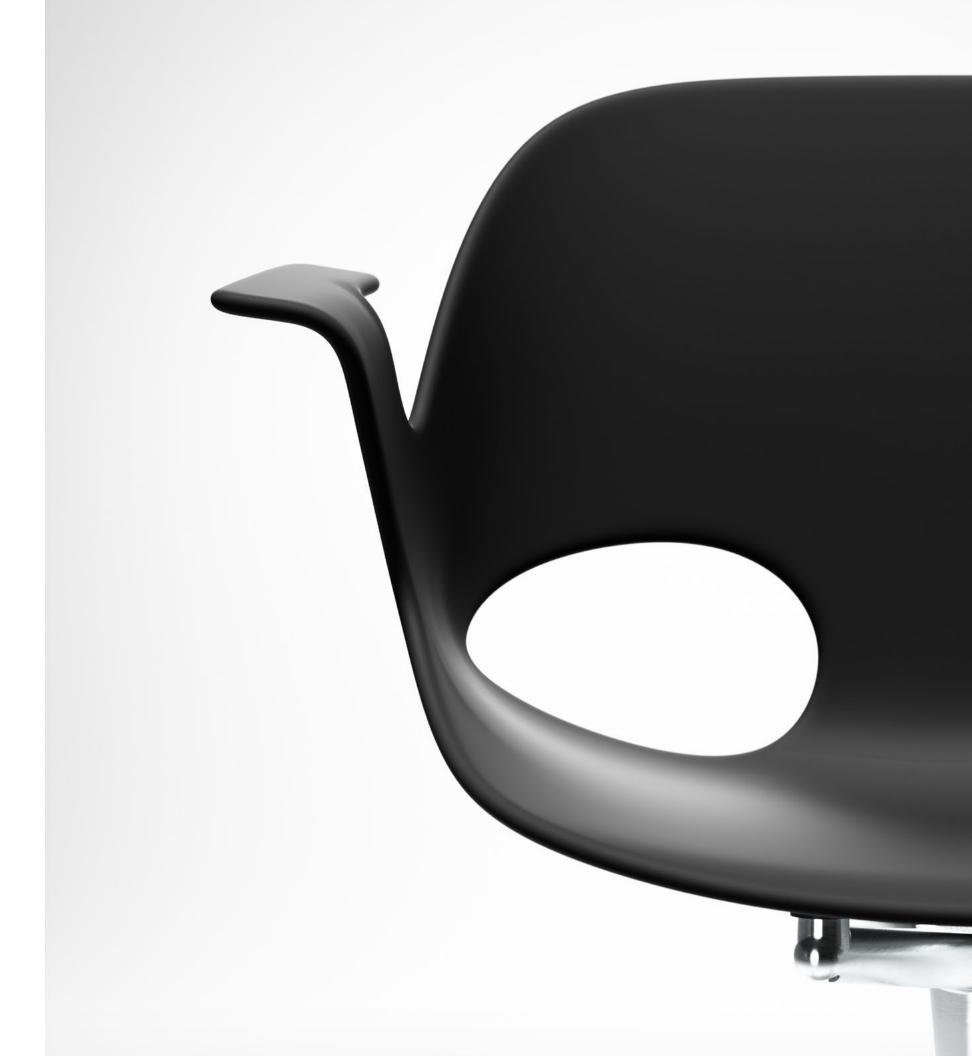

## Relaxed Style

balance and beauty to functional design. With striking contours and ergonomic curves, its poly shell naturally conforms to the user for uncompromising comfort. Nerita withstands everyday use while maintaining its sophisticated appeal for a variety of spaces.

# Poly Shell

Arm or armless
With or without upholstered pad

Single-piece poly shell offered in five colors

Versteel | Nerita

# Poly Shell

Poly shells are an injection-molded resilient resin with a matte textured surface. Nerita poly shells are offered in five color options.