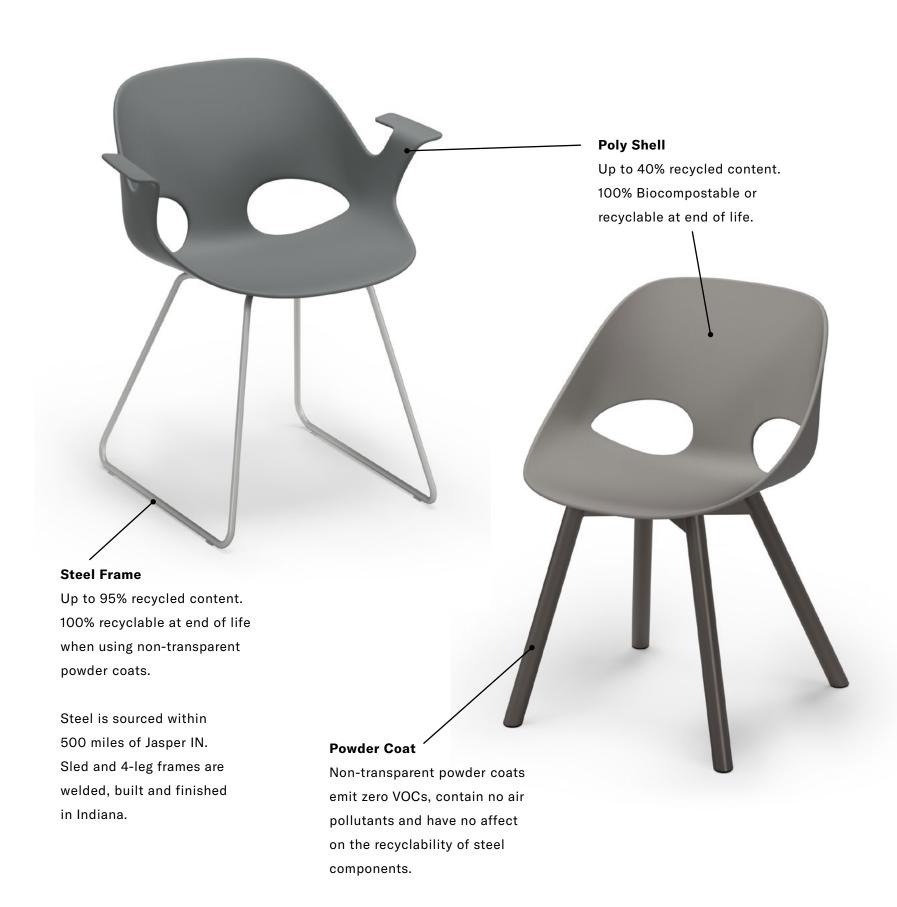

#### COMMITMENT TO QUALITY

Nerita sled and 4-leg frames are manufactured entirely in Indiana by skilled welders and craftsmen. Our steel is American sourced with a recycled content of 95% or greater. Pre- and post-consumer recyclability is one of the most valuable properties of American steel, saving precious raw materials and energy consumption for future generations.

#### PRIORITIZING EFFICIENT MATERIALS

Nerita shells are injection molded, which is a naturally low-waste, energy efficient process that reduces  $\mathrm{CO}_2$  emissions by up to 30%. These biopolymer shells contain up to 40% recycled material and are 100% compostable or recyclable at end of life. UV-resistant with a durable outer coating, they withstand a long life of high-traffic use.

### Metal Finishes

Nerita bases may be powdered coated or plated.

The fixed swivel bases are also available in polished aluminum. Versteel's standard powder coat offering provides options ranging from color pop to subtle neutrals. Chrome and Nickel plating offer a deep luster finish and extra durability.