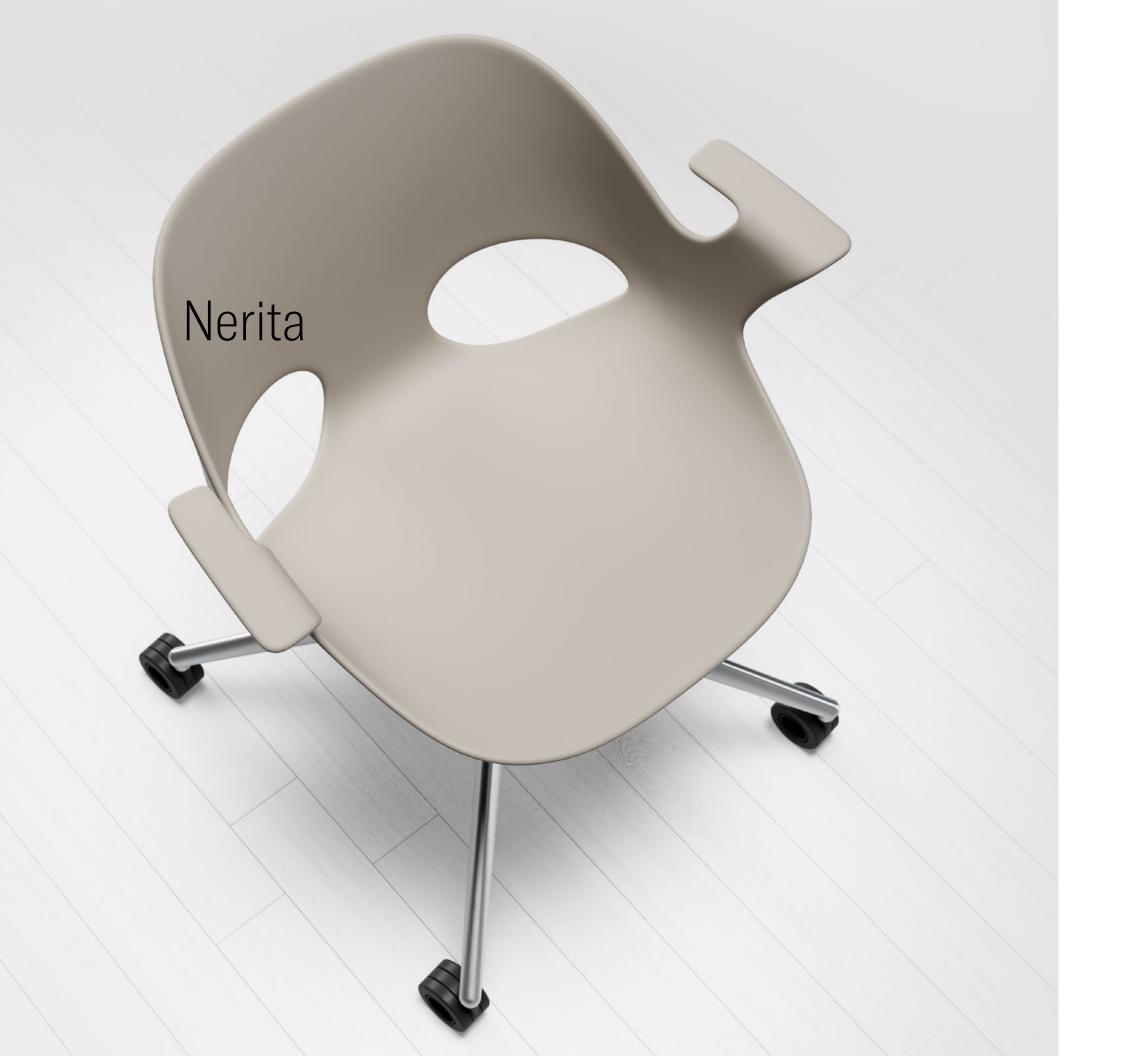

# Poly Shell

Arm or armless
With or without upholstered pad

Single-piece poly shell offered in five colors

Versteel | Nerita

# Poly Shell

Poly shells are an injection-molded resilient resin with a matte textured surface. Nerita poly shells are offered in five color options.

# Base Styles

Metal Sled Base

Metal 4-Leg Base

Fixed Swivel Base with Casters

Fixed Swivel Base with Glides

Sled

Swivel with Casters

Metal 4-leg