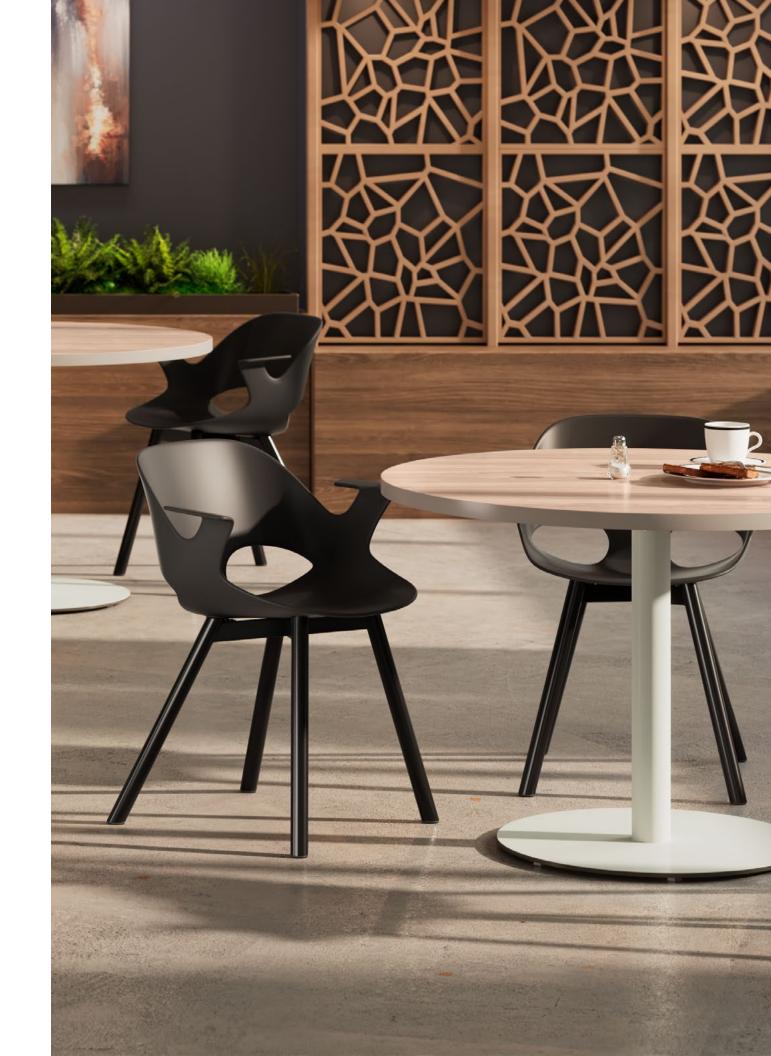

## Relaxed Style

balance and beauty to functional design. With striking contours and ergonomic curves, its poly shell naturally conforms to the user for uncompromising comfort. Nerita withstands everyday use while maintaining its sophisticated appeal for a variety of spaces.

# Poly Shell

Arm or armless
With or without upholstered pad

Single-piece poly shell offered in five colors

Versteel | Nerita

# Poly Shell

Poly shells are an injection-molded resilient resin with a matte textured surface. Nerita poly shells are offered in five color options.