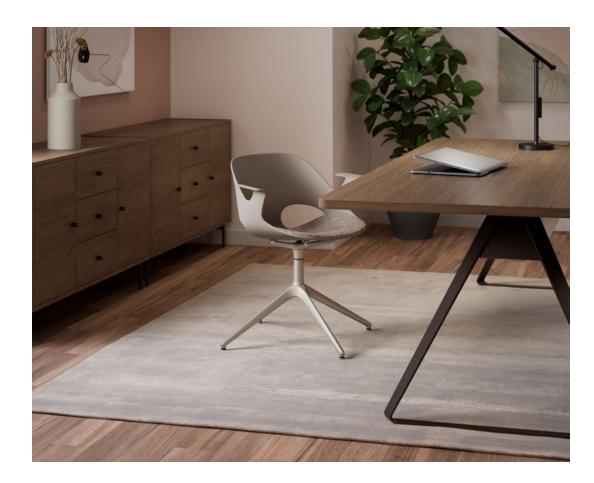

Nerita Swivel + Aerie Table

## Relaxed Style

balance and beauty to functional design. With striking contours and ergonomic curves, its poly shell naturally conforms to the user for uncompromising comfort. Nerita withstands everyday use while maintaining its sophisticated appeal for a variety of spaces.

# Base Styles

Metal Sled Base

Metal 4-Leg Base

Fixed Swivel Base with Casters

Fixed Swivel Base with Glides

Sled

Swivel with Casters

Metal 4-leg