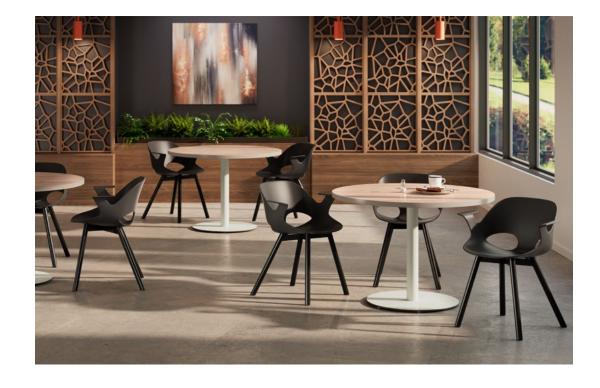

## Relaxed Style

balance and beauty to functional design. With striking contours and ergonomic curves, its poly shell naturally conforms to the user for uncompromising comfort. Nerita withstands everyday use while maintaining its sophisticated appeal for a variety of spaces.

# Poly Shell

Arm or armless
With or without upholstered pad

Single-piece poly shell offered in five colors

Versteel | Nerita

# Poly Shell

Poly shells are an injection-molded resilient resin with a matte textured surface. Nerita poly shells are offered in five color options.