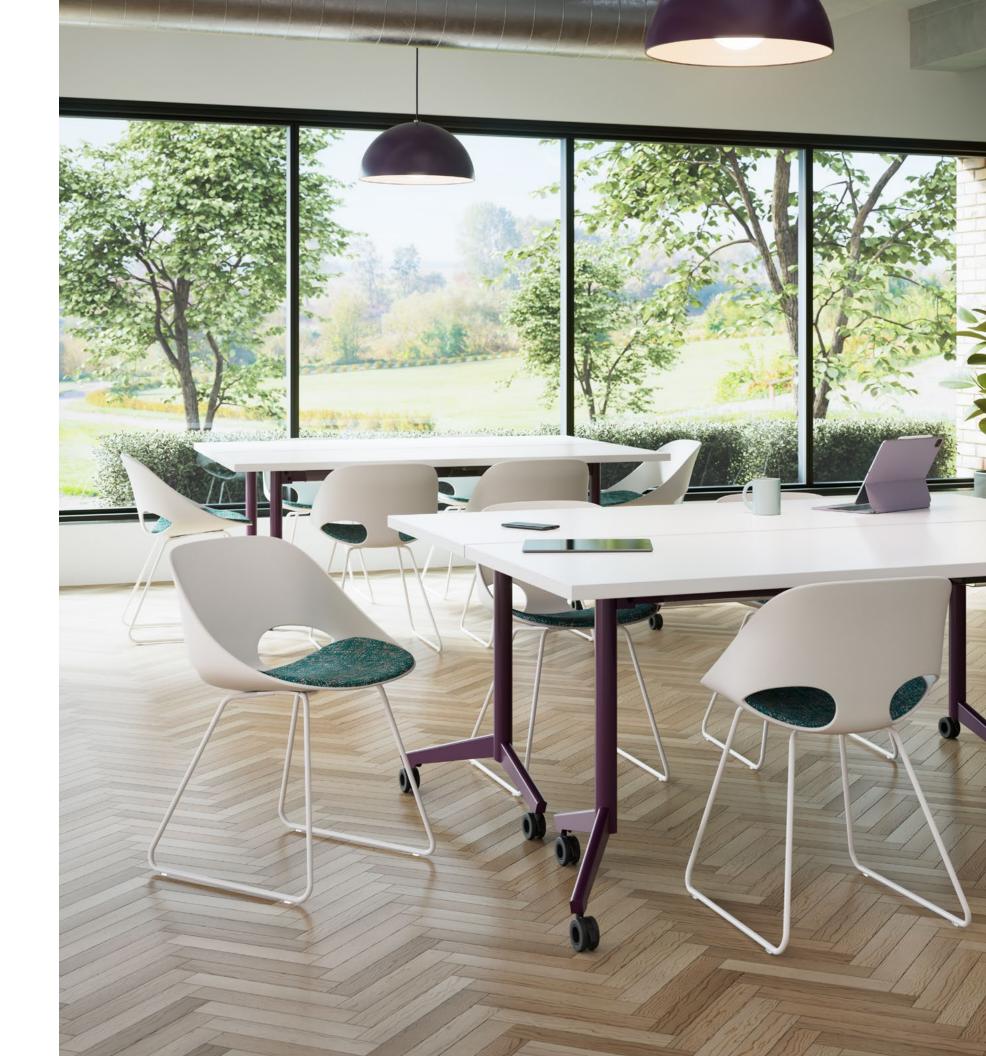

# Base Styles

Metal Sled Base

Metal 4-Leg Base

Fixed Swivel Base with Casters

Fixed Swivel Base with Glides

Sled

Swivel with Casters

Metal 4-leg

Swivel with Glides