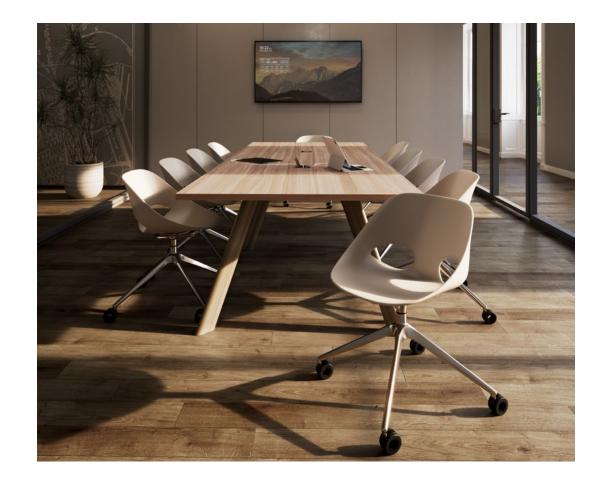

Nerita Swivel + Aerie Table

## Relaxed Style

balance and beauty to functional design. With striking contours and ergonomic curves, its poly shell naturally conforms to the user for uncompromising comfort. Nerita withstands everyday use while maintaining its sophisticated appeal for a variety of spaces.