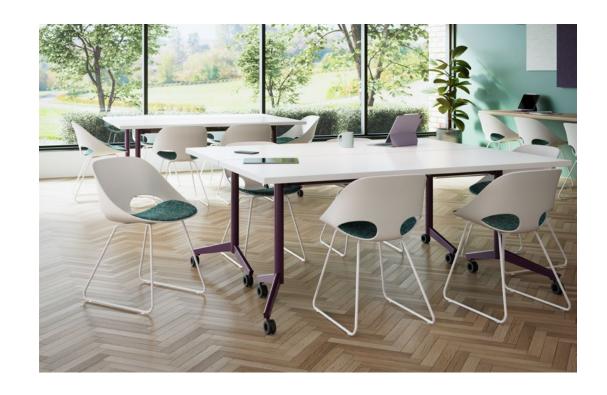

#### AERIE

Aerie's light aesthetic seemingly defies gravity to provide strength, stability and reliability. This large-scale table has centralized, integrated technology to keep everyone powered and productive. Thoughtful design choices include a linear surface detail, contrasting metal colors and seamlessly wrapped powder coat tops.

VIEW AERIE ONLINE