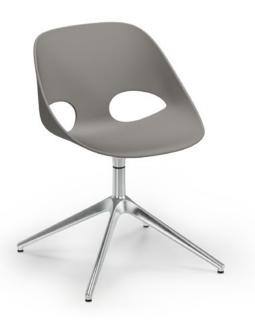

# Base Styles

Metal Sled Base

Metal 4-Leg Base

Fixed Swivel Base with Casters

Fixed Swivel Base with Glides

Sled

Swivel with Casters

Metal 4-leg

Swivel with Glides