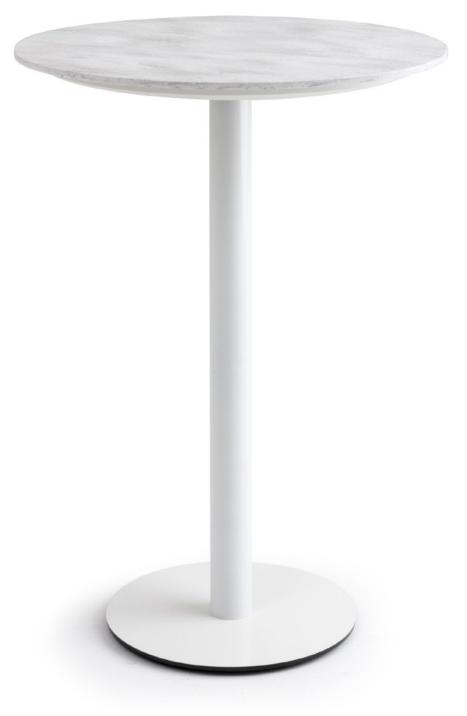

### SUPER SLEEK AND ULTRA STABLE

Deci won't wobble, wiggle or waver when put to the test in today's most demanding and diverse environments. Underneath the super sleek and delicate appearance is a laser cut, solid steel plate which provides stability and balance. Adjustable glides are standard on every Deci base for leveling in uneven environments.

### MIX OR MATCH

It's super simple, pair round tops with round bases, or square tops with square bases. Want to mix and match? Have at it! Rectangular top shapes are available and require multiple bases (choose from round or square).

### HEIGHTS

Available in seated (29") and stand-up (42") heights, or choose an alternate height.

### CUSTOMIZE

We're flexible! If you want or need a different shape or size, let's work together.