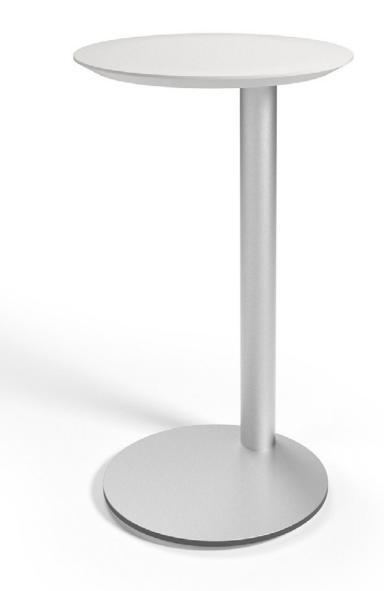

### CASUAL. WORKABLE. EFFICIENT.

Perfect for a cup of coffee, a personal electronic device or anything that you might want to keep close at hand. The heavy-duty and durable base of the OH! Pull Up Table will offer years of service both indoors and in covered outdoor settings. The round, space-saving shape is designed for comfort and ease of use.

### PORTABLE

Move it here. Move it there. Move it anywhere! A solid, weighted base keeps the OH! Pull-Up Table stable, yet it remains lightweight enough to relocate and position as the need arises.

### FEATURES

The low profile base ships fully assembled. Corian $^{\odot}$  tops are standard with a reverse bevel edge.

### PETITE

Not too big and not too small, the 14" diameter top is just the right size for a personal table. At 25.5" high, it works well with lounge or guest seating.