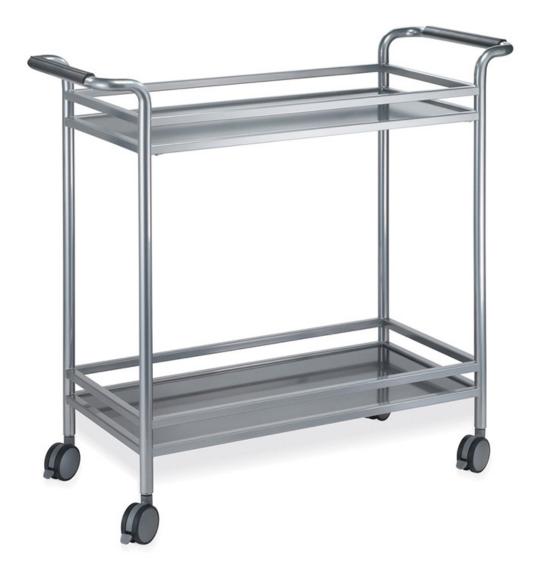

### ELEGANT AND CONVENIENT

Save your arms and your steps! The Entourage Open Cart can do the work for you. Built to last with a steel frame and two shelves, load it up with everything you need in your outdoor space. Then lock the casters and use it as stationary storage. Stay organized and efficient, no matter where your work takes you.

### UTILITY AND SERVICE

The Serving Cart (16" x 30") is the perfect size for beverages and small collaborative meetings. The Utility Cart (20" x 30") accommodates classrooms, larger gatherings and more substantial transportation needs.

### FULL MOBILITY

A push bar on either side and four swivel casters allow you to push, pull and turn without limitations.

### CASTERS

Locking soft wheel casters absorb impact for quiet protection against rougher-than-floor surfaces.