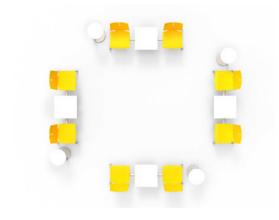

### Space Design

ODIS is one of the many tables that can be adapted to Pop-Up Outdoor Spaces. It is sized in that sweet spot where it's big enough to provide a sufficient workspace yet compact enough to be easily portable and accommodate large numbers in a defined area.

16 TABLES 20' x 20' space

25 TABLES 27' x 26' space

36 TABLES 32' x 32' space

16 WORKSURFACES 20' x 20' Space

25 WORKSURFACES 27' x 26' Space