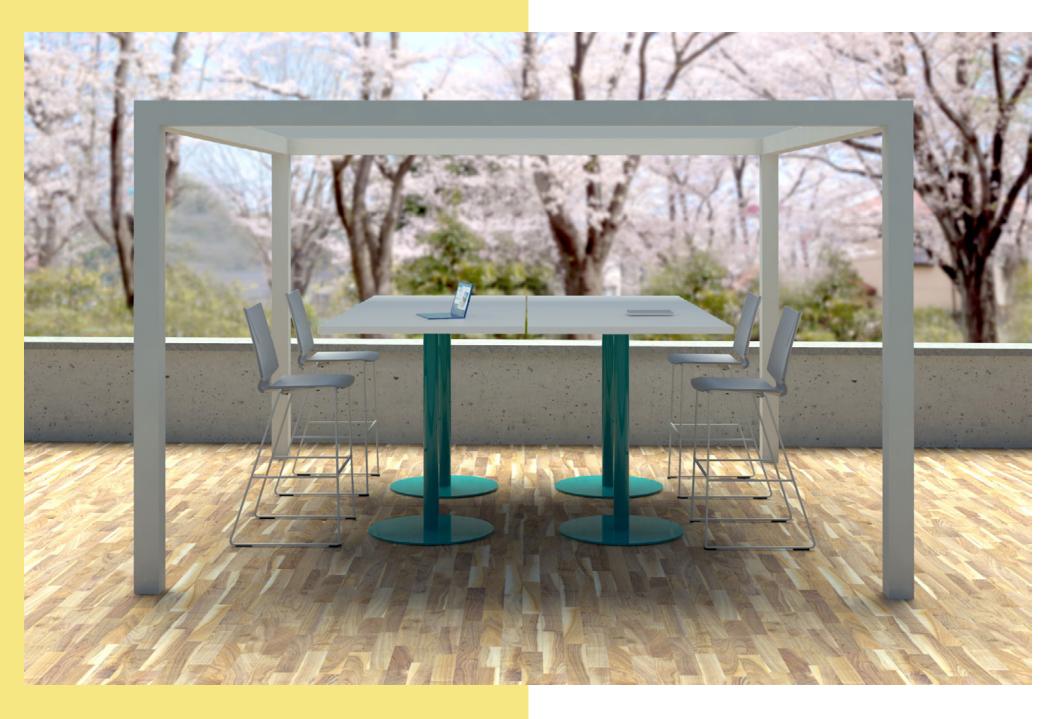

### GET WORK DONE

Performance tables are precisely engineered to balance style and endurance for high-use conditions. Raising the bar for versatility, these multi-purpose tables provide flexibility for working, learning and dining. Fold and stack tables on a cart for easy transportation to and from an outdoor Pop-Up space.

### RESOURCEFUL

Performance is designed as a sophisticated yet highly functional table to be used for varying applications, providing solutions from the agile collaboration space to the interactive classroom and more.

### VERSATILE

Training tables adjust, link, tilt, fold, roll or nest whatever your space needs.

### MOBILITY

Whether on casters or stacked on a cart, rolling is easier than lifting.