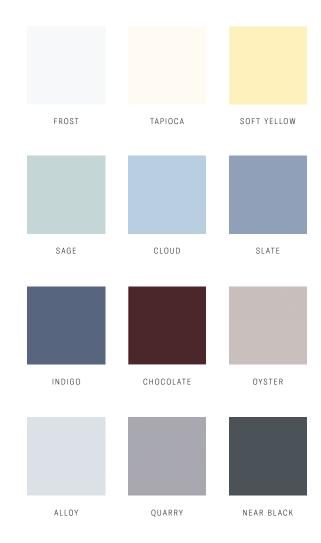

Going outdoors should not limit your choices! Utilizing a durable anti-corrosive primer, many of our powder coat colors are available for covered exterior use.

ROYAL CRIMSON

### QUANTA MAX & SATE

Molded resilient polypropylene resin make up the Versteel poly shells. They are a durable alternative to fabrics and suitable for covered outdoor use. Use soap and water for routine cleaning. Bleach cleanser, isopropyl alcohol and peroxide cleanser can be used for deep cleaning and disinfecting.

Quanta Max & Sate Poly Shells can be used in Pavilion or Pop-Up settings.

### CHELA

Poly Shells

Molded resilient polypropylene resin make up the Versteel poly shells. They are a durable alternative to fabrics and suitable for covered outdoor use. Use soap and water for routine cleaning. Bleach cleanser, isopropyl alcohol and peroxide cleanser can be used for deep cleaning and disinfecting.

Chela Poly Shells can be used in Pop-Up settings only.

Top Materials