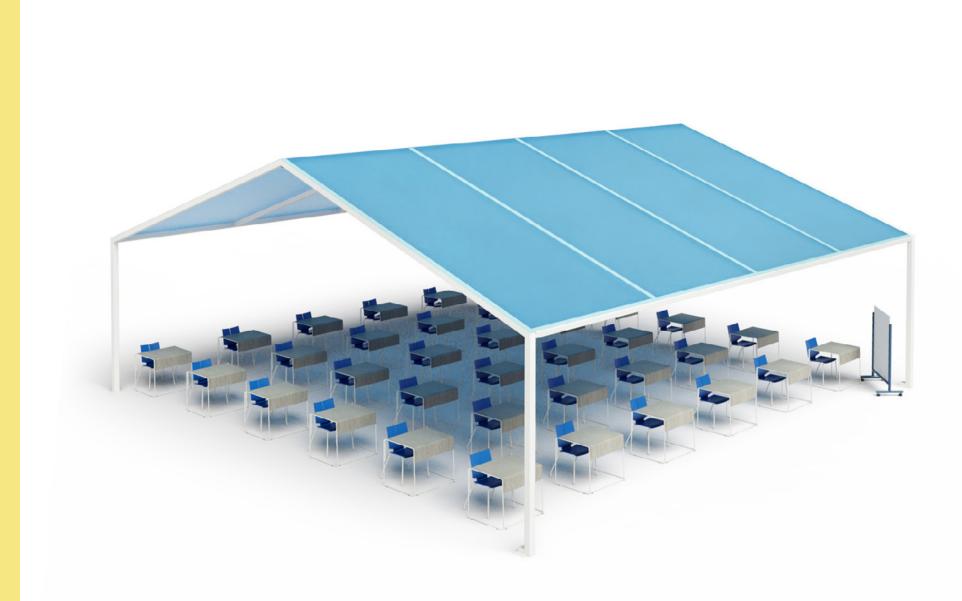

### TEMPORARY OUTDOOR SPACES

A Pop-Up environment is a scheduled or temporary work and learning climate. This equitable solution is especially pivotal when larger spaces are needed, such as classrooms.

### Space Design

ODIS is one of the many tables that can be adapted to Pop-Up Outdoor Spaces. It is sized in that sweet spot where it's big enough to provide a sufficient workspace yet compact enough to be easily portable and accommodate large numbers in a defined area.

16 TABLES 20' x 20' space

25 TABLES 27' x 26' space

36 TABLES 32' x 32' space

16 WORKSURFACES 20' x 20' Space

25 WORKSURFACES 27' x 26' Space