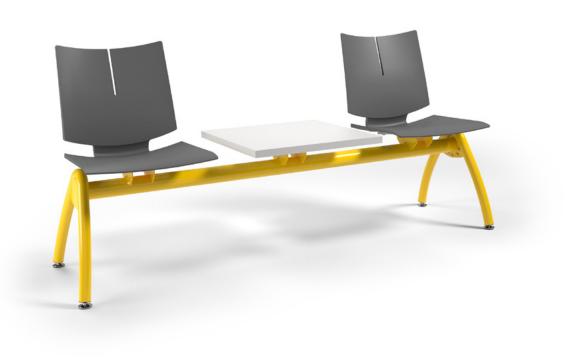

### FLUID. FLEXIBLE. FABULOUS.

Sate has a beautiful, modern design that balances a thin profile with the stability of steel and polypropylene. An ergonomic flex motion design provides continual support, and a design-driven grommet to make it easy to carry. Rearrange, stack and transport chairs for multi-use indoor and outdoor spaces.

### DYNAMIC

Sate's innovative flex motion back conforms to your body and allows for easy movement. This flexibility encourages a healthy posture and a comfortable sit for both its chairs and stools.

### LESS IS MORE

The ultra thin polypropylene shell and curvilinear legs create a structurally sound, minimal design.

### STACKABLE

Chairs easily stack ten high on the floor and twenty high on a trolley.