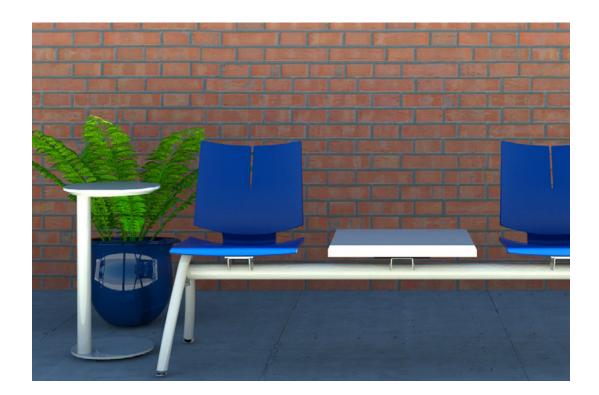

### SEMI-PERMANENT OUTDOOR SPACES

Quality tables and chairs used in pavilion style patios remain at the ready for spontaneous meetings or heads down work. Unlike your typical lawn chairs, choosing products that are made for your work will help with ergonomics and productivity.

Versteel's Pavilion line up can be kept outside under shelter and out of direct sunlight.

### SUPER SLEEK AND ULTRA STABLE

Deci won't wobble, wiggle or waver when put to the test in today's most demanding and diverse environments. Underneath the super sleek and delicate appearance is a laser cut, solid steel plate which provides stability and balance. Adjustable glides are standard on every Deci base for leveling in uneven environments.

### MIX OR MATCH

It's super simple, pair round tops with round bases, or square tops with square bases. Want to mix and match? Have at it! Rectangular top shapes are available and require multiple bases (choose from round or square).