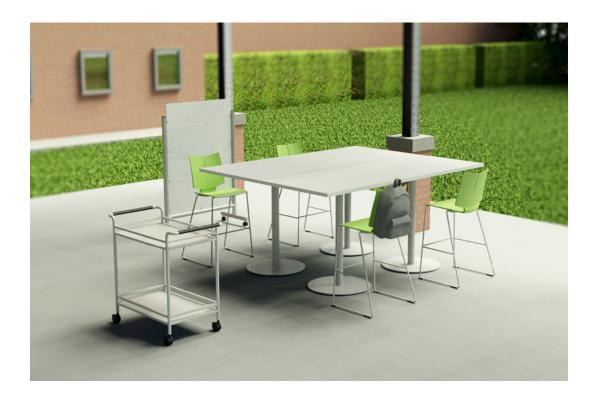

# POP-UP

### TEMPORARY OUTDOOR SPACES

A Pop-Up environment is a scheduled or temporary work and learning climate. This equitable solution is especially pivotal when larger spaces are needed, such as classrooms.

Most Versteel products can be adapted for temporary setups, away from weather and under covered shelter. Products adapted for temporary outdoor use must be brought in each day and not exposed to weather.

Versteel can provide a full Pop-Up solution, including recommending a resource for tents. Contact our Customer Service for more information.