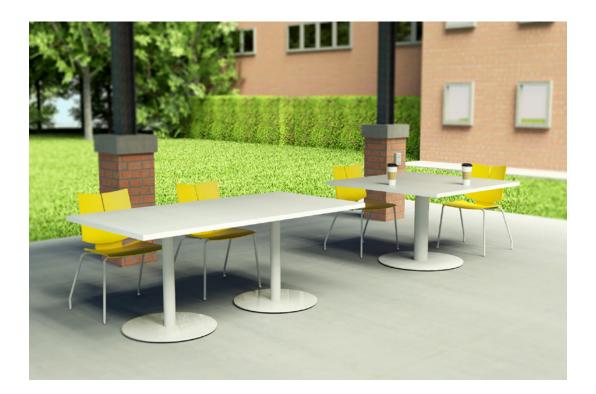

### SEMI-PERMANENT OUTDOOR SPACES

Quality tables and chairs used in pavilion style patios remain at the ready for spontaneous meetings or heads down work. Unlike your typical lawn chairs, choosing products that are made for your work will help with ergonomics and productivity.

Versteel's Pavilion line up can be kept outside under shelter and out of direct sunlight.

### A BREATH OF FRESH AIR

Evolve the way you work & learn with the Deci T-base. Built with American craftsmanship, tables with this rectilinear base can be set outdoors in covered pavilions without having to be brought in every night. Enjoy fresh air while stimulating productivity in outdoor classrooms and meeting areas.

### PRACTICAL

Deci T-Base

T-bases provide ADA approved clearance and are durable enough to withstand outdoor elements under covered shelter. Rearrange tables into collaborative or individual settings. Deci works for you!