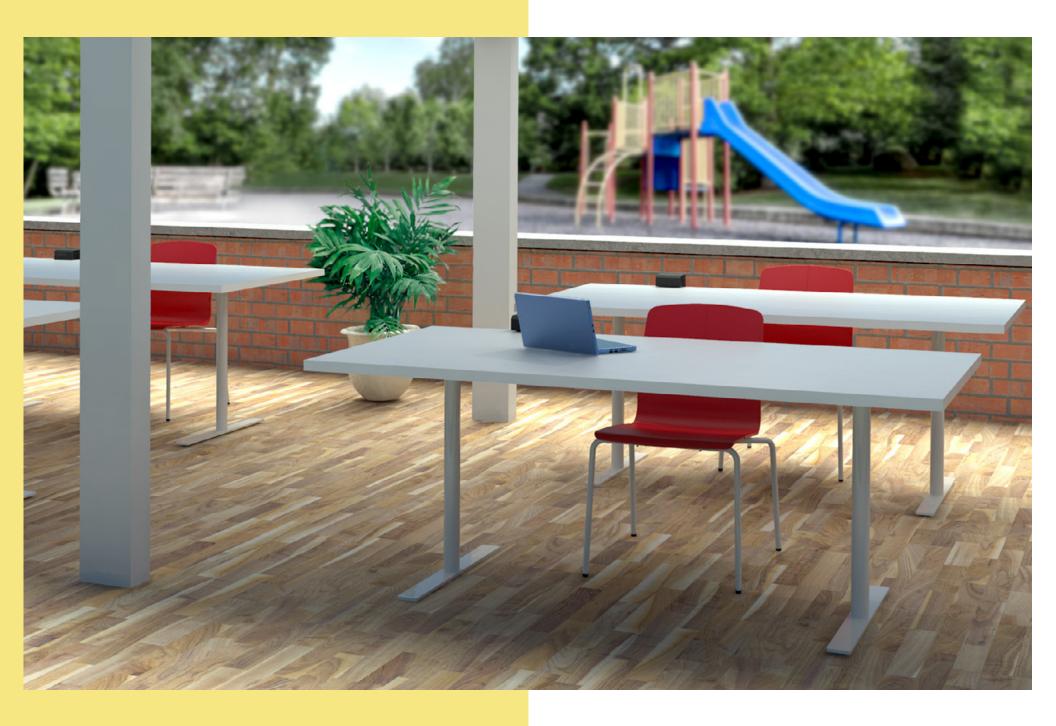

### SEMI-PERMANENT OUTDOOR SPACES

Quality tables and chairs used in pavilion style patios remain at the ready for spontaneous meetings or heads down work. Unlike your typical lawn chairs, choosing products that are made for your work will help with ergonomics and productivity.

Versteel's Pavilion line up can be kept outside under shelter and out of direct sunlight.

### A BREATH OF FRESH AIR

Evolve the way you work & learn with the Deci T-base. Built with American craftsmanship, tables with this rectilinear base can be set outdoors in covered pavilions without having to be brought in every night. Enjoy fresh air while stimulating productivity in outdoor classrooms and meeting areas.

### PRACTICAL

Deci T-Base

T-bases provide ADA approved clearance and are durable enough to withstand outdoor elements under covered shelter. Rearrange tables into collaborative or individual settings. Deci works for you!