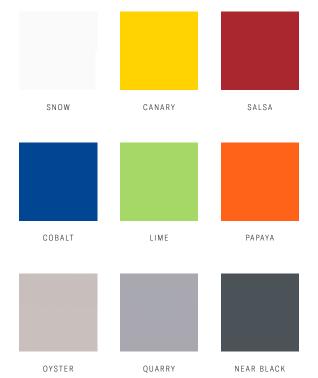

Going outdoors should not limit your choices! Utilizing a durable anti-corrosive primer, many of our powder coat colors are available for covered exterior use.

ROYAL CRIMSON

### QUANTA MAX & SATE

Molded resilient polypropylene resin make up the Versteel poly shells. They are a durable alternative to fabrics and suitable for covered outdoor use. Use soap and water for routine cleaning. Bleach cleanser, isopropyl alcohol and peroxide cleanser can be used for deep cleaning and disinfecting.

Quanta Max & Sate Poly Shells can be used in Pavilion or Pop-Up settings.

### CHELA

Poly Shells

Molded resilient polypropylene resin make up the Versteel poly shells. They are a durable alternative to fabrics and suitable for covered outdoor use. Use soap and water for routine cleaning. Bleach cleanser, isopropyl alcohol and peroxide cleanser can be used for deep cleaning and disinfecting.

Chela Poly Shells can be used in Pop-Up settings only.

Top Materials