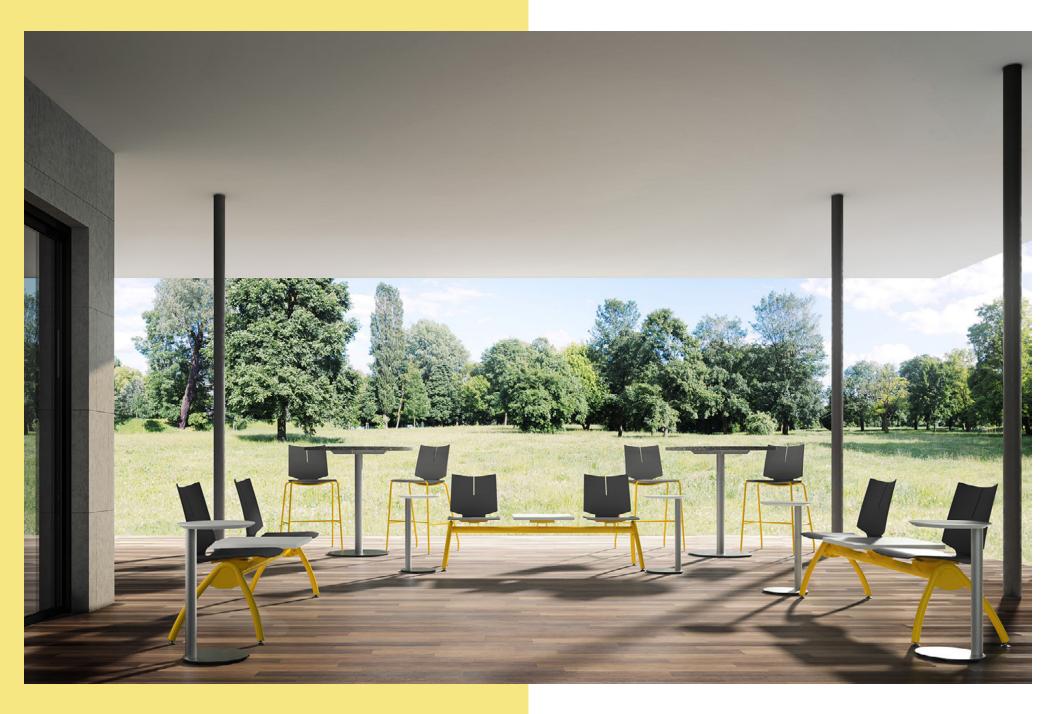

### TEMPORARY OUTDOOR SPACES

A Pop-Up environment is a scheduled or temporary work and learning climate. This equitable solution is especially pivotal when larger spaces are needed, such as classrooms.

Most Versteel products can be adapted for temporary setups, away from weather and under covered shelter. Products adapted for temporary outdoor use must be brought in each day and not exposed to weather.

Versteel can provide a full Pop-Up solution, including recommending a resource for tents. Contact our Customer Service for more information.

### GET WORK DONE

Performance tables are precisely engineered to balance style and endurance for high-use conditions. Raising the bar for versatility, these multi-purpose tables provide flexibility for working, learning and dining. Fold and stack tables on a cart for easy transportation to and from an outdoor Pop-Up space.

### ON DEMAND NIMBLENESS

From classes and training to impromptu group meetings, ODIS delivers ultimate versatility. Beautiful lines create a graceful combination of form and function. Designed to flex with the demands of dynamic spaces, it is petite in size, easily portable and stacks on a transport cart. Take it outside and set up with minimal effort.