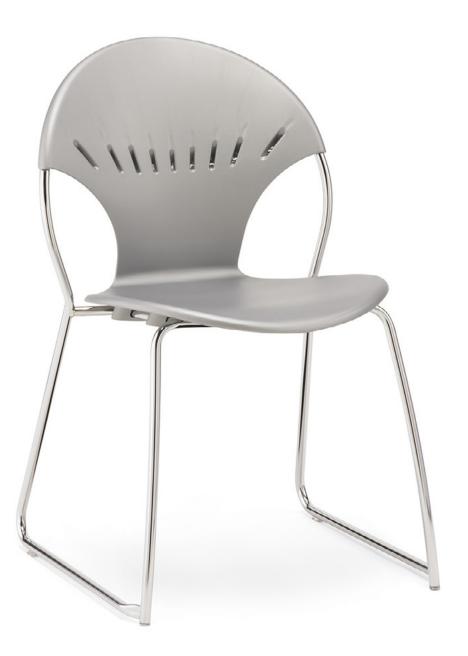

### BEAUTIFUL. VIBRANT. STACKABLE.

Quanta Max is artistically crafted with the strength and durability that is expected from a Versteel product. Made of high density poly resin and a steel frame, these versatile chairs are stackable, cleanable and hold up to outdoor use. Personalize your space with bold and neutral color options for the seat and frame.

### PLENTIFUL

Quanta Max is a family of plentiful solutions for working, learning and relaxing. Armless chairs, stools and beam seating are adaptable for outdoor use. Base styles include sled or 4-leg. Stool height available in 24" and 29".

### ERGONOMIC

The flexible back is designed to move with you, interacting with your motions and gestures.

### STACKABLE

Chairs easily stack ten high on the floor and twenty high on a trolley.