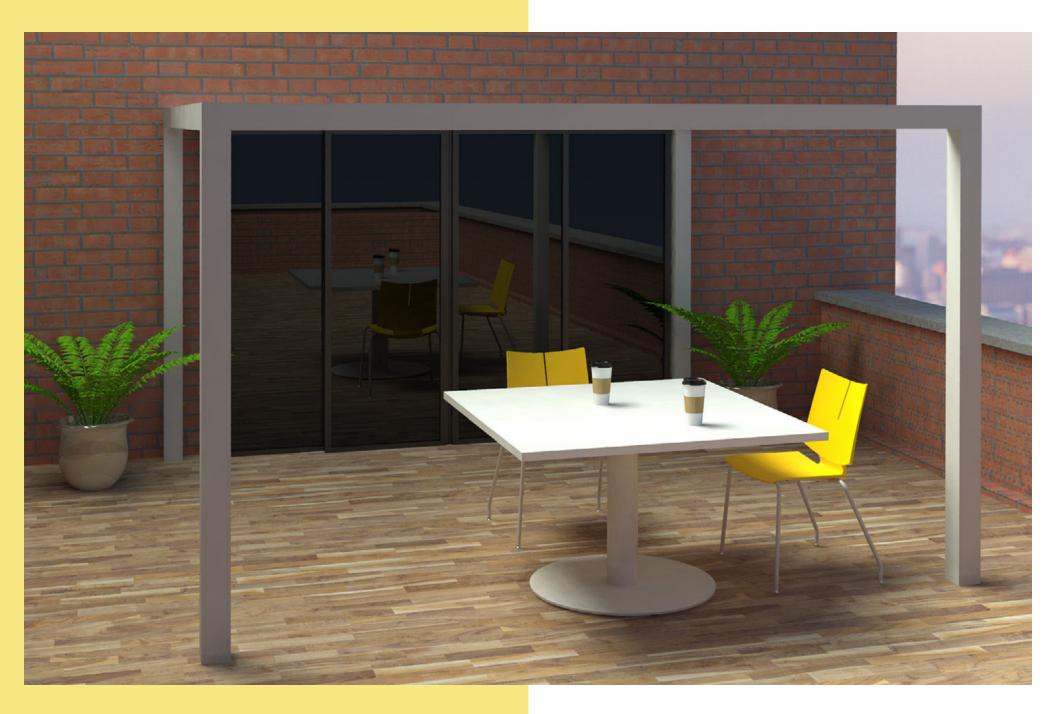

# PAVILION

### SEMI-PERMANENT OUTDOOR SPACES

Quality tables and chairs used in pavilion style patios remain at the ready for spontaneous meetings or heads down work. Unlike your typical lawn chairs, choosing products that are made for your work will help with ergonomics and productivity.

Versteel's Pavilion line up can be kept outside under shelter and out of direct sunlight.