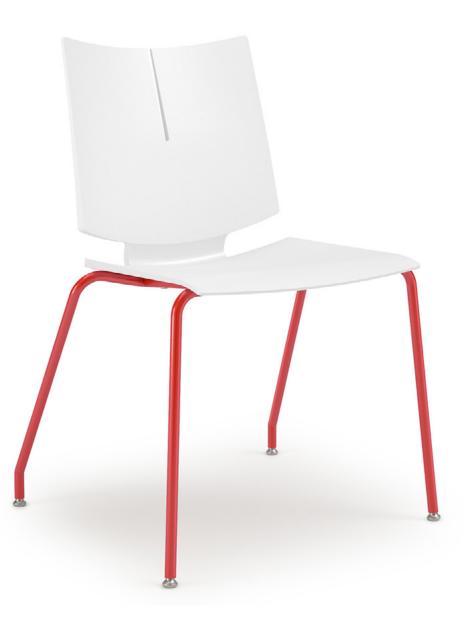

### BEAUTIFUL. VIBRANT. STACKABLE.

Quanta Max is artistically crafted with the strength and durability that is expected from a Versteel product. Made of high density poly resin and a steel frame, these versatile chairs are stackable, cleanable and hold up to outdoor use. Personalize your space with bold and neutral color options for the seat and frame.

### PLENTIFUL

Quanta Max is a family of plentiful solutions for working, learning and relaxing. Armless chairs, stools and beam seating are adaptable for outdoor use. Base styles include sled or 4-leg. Stool height available in 24" and 29".

### ERGONOMIC

The flexible back is designed to move with you, interacting with your motions and gestures.

### STACKABLE

Chairs easily stack ten high on the floor and twenty high on a trolley.