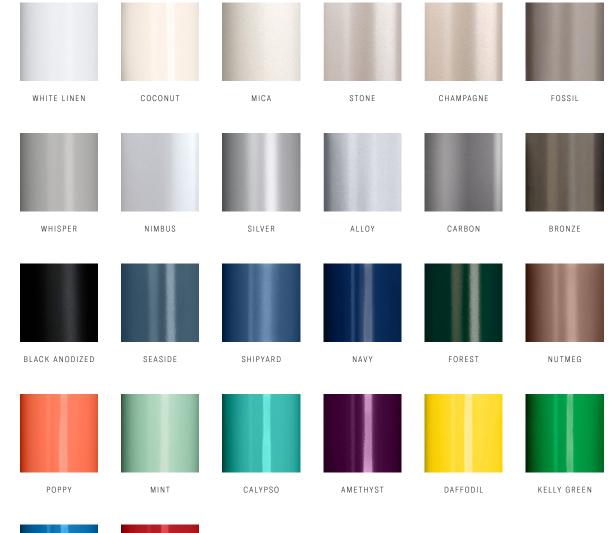

Going outdoors should not limit your choices! Utilizing a durable anti-corrosive primer, many of our powder coat colors are available for covered exterior use.

ROYAL CRIMSON

### QUANTA MAX & SATE

Molded resilient polypropylene resin make up the Versteel poly shells. They are a durable alternative to fabrics and suitable for covered outdoor use. Use soap and water for routine cleaning. Bleach cleanser, isopropyl alcohol and peroxide cleanser can be used for deep cleaning and disinfecting.

Quanta Max & Sate Poly Shells can be used in Pavilion or Pop-Up settings.

### CHELA

Poly Shells

Molded resilient polypropylene resin make up the Versteel poly shells. They are a durable alternative to fabrics and suitable for covered outdoor use. Use soap and water for routine cleaning. Bleach cleanser, isopropyl alcohol and peroxide cleanser can be used for deep cleaning and disinfecting.

Chela Poly Shells can be used in Pop-Up settings only.

Top Materials