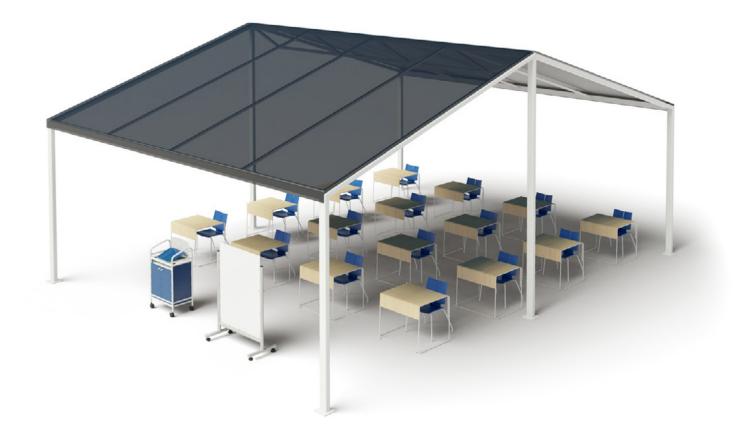

### Pavilion

Outdoor covered area Semi-permanent / long term use Stays outside away from direct weather Specific Versteel products adaptable Specific durable materials recommended

### SEMI-PERMANENT OUTDOOR SPACES

Quality tables and chairs used in pavilion style patios remain at the ready for spontaneous meetings or heads down work. Unlike your typical lawn chairs, choosing products that are made for your work will help with ergonomics and productivity.

Versteel's Pavilion line up can be kept outside under shelter and out of direct sunlight.

### A BREATH OF FRESH AIR

Evolve the way you work & learn with the Deci T-base. Built with American craftsmanship, tables with this rectilinear base can be set outdoors in covered pavilions without having to be brought in every night. Enjoy fresh air while stimulating productivity in outdoor classrooms and meeting areas.

### PRACTICAL

Deci T-Base

T-bases provide ADA approved clearance and are durable enough to withstand outdoor elements under covered shelter. Rearrange tables into collaborative or individual settings. Deci works for you!