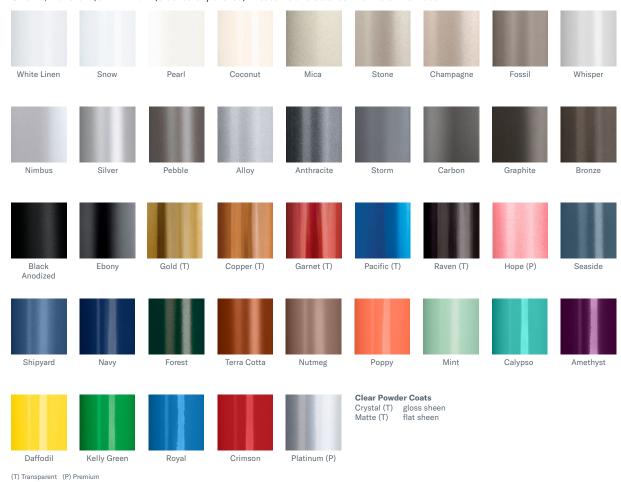

### **Metal Finishes**

Versteel's standard powder coat offering provides options ranging from color pop to subtle neutrals. Some products are also available in Chrome, Nickel and/or Aluminum (brushed or polished). Please visit versteel.com for more information.