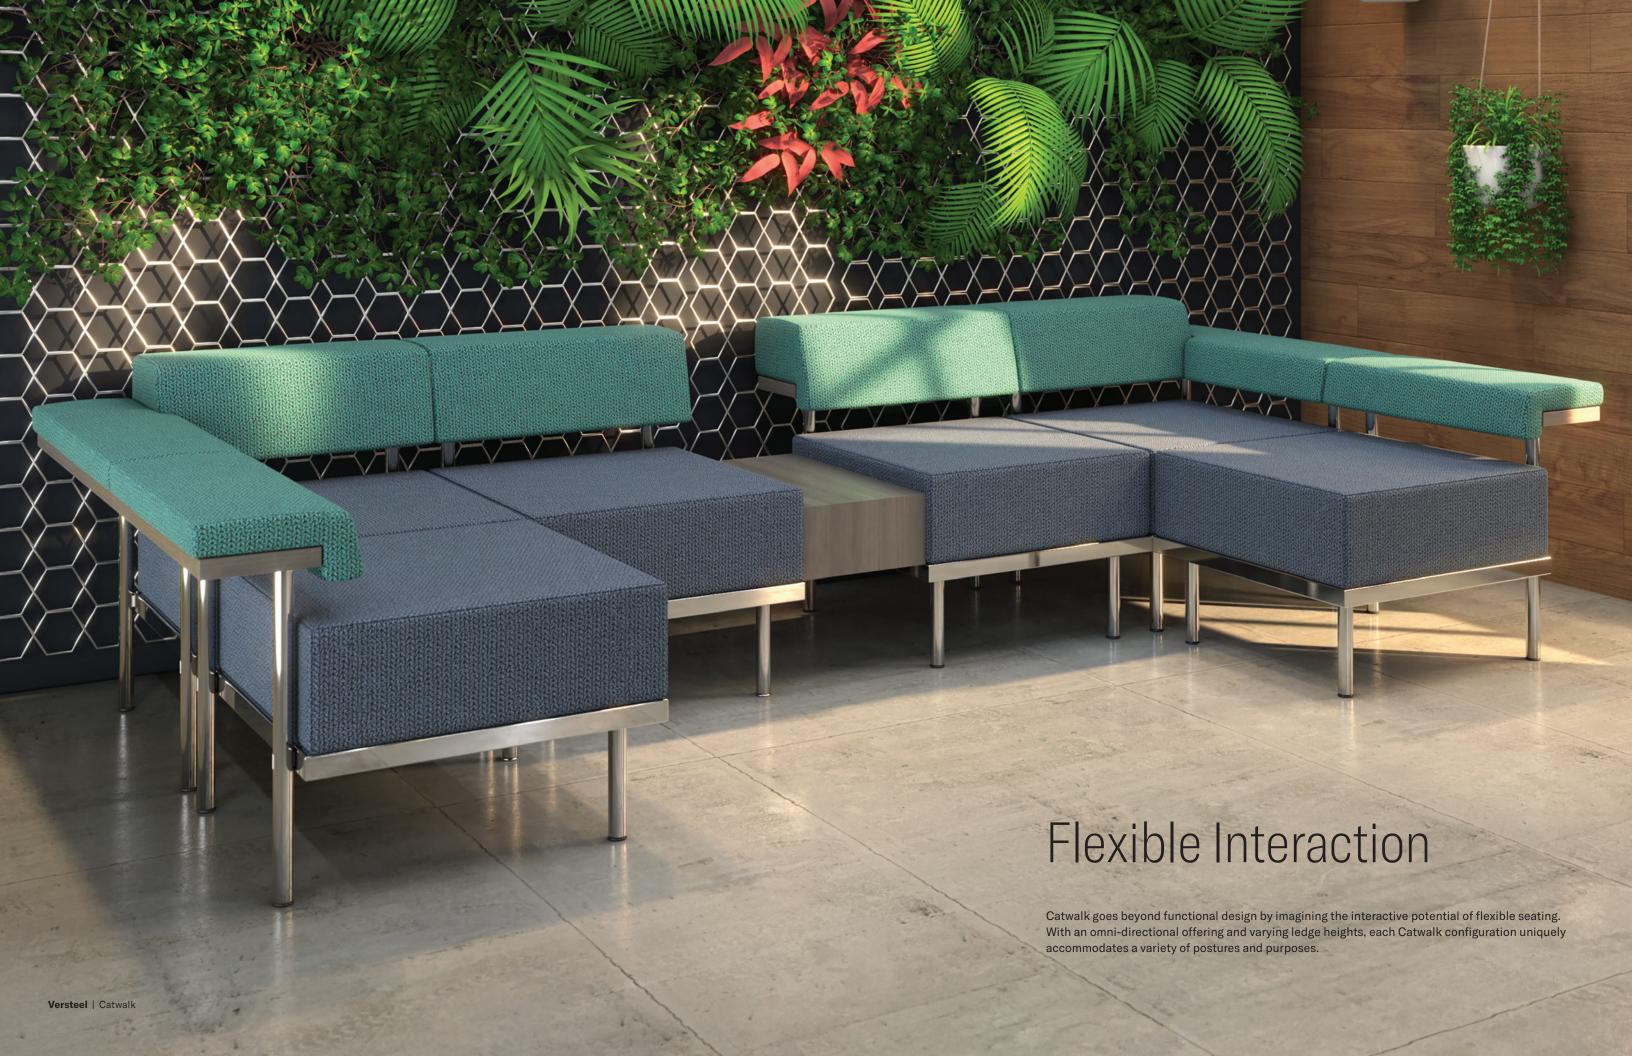

Discover new ways to cultivate creativity and social connections.

Mix and match ledge heights for your desired setting. Low and mid ledges are positioned perfectly for relaxed leaning, sitting or perching. High ledges offer back comfort and privacy, while laminate or veneer ledges provide a space to get work done.

Designed to approach from any angle, Catwalk is a modular series with diverse configurations. Keep the momentum going with unique design features and quick-access charging options. Easy, tool-free setup is made possible with Versteel's innovative Cat's Paw™ linking bracket.