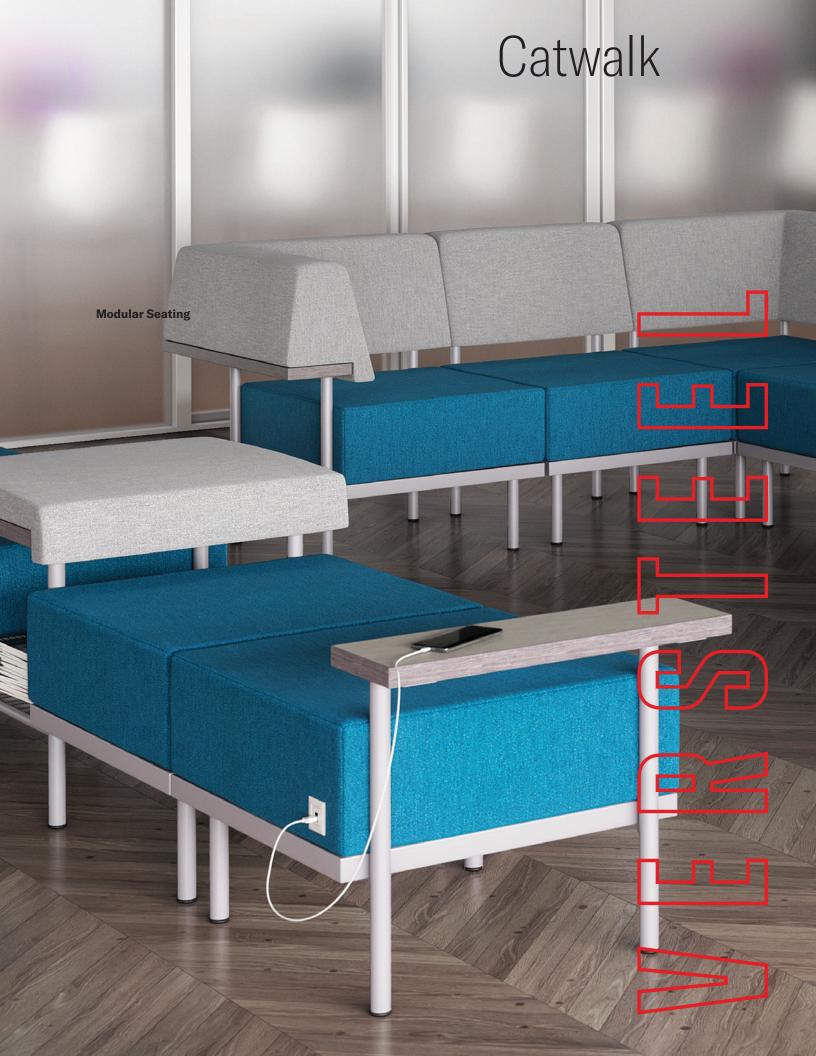

Discover new ways to cultivate creativity and social connections.

Mix and match ledge heights for your desired setting. Low and mid ledges are positioned perfectly for relaxed leaning, sitting or perching. High ledges offer back comfort and privacy, while laminate or veneer ledges provide a space to get work done.

Designed to approach from any angle, Catwalk is a modular series with diverse configurations. Keep the momentum going with unique design features and quick-access charging options. Easy, tool-free setup is made possible with Versteel's innovative Cat's Paw™ linking bracket.