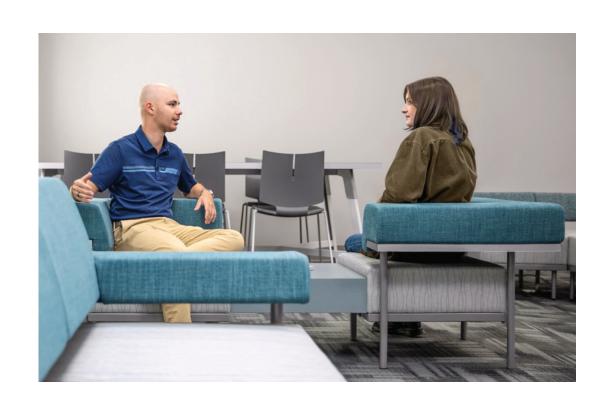

Designed to approach from any angle, Catwalk is a modular series with diverse configurations. Keep the momentum going with unique design features and quick-access charging options. Easy, tool-free setup is made possible with Versteel's innovative Cat's Paw™ linking bracket.