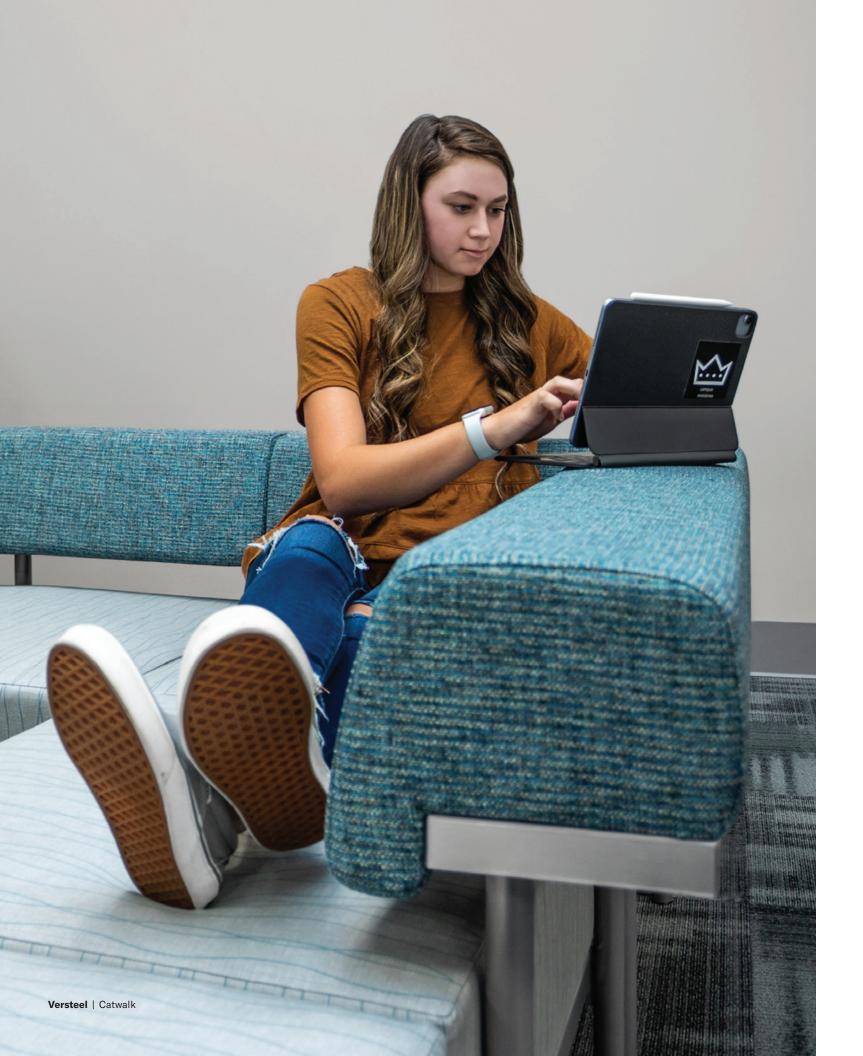

Designed to approach from any angle, Catwalk is a modular series with diverse configurations. Keep the momentum going with unique design features and quick-access charging options. Easy, tool-free setup is made possible with Versteel's innovative Cat's Paw™ linking bracket.