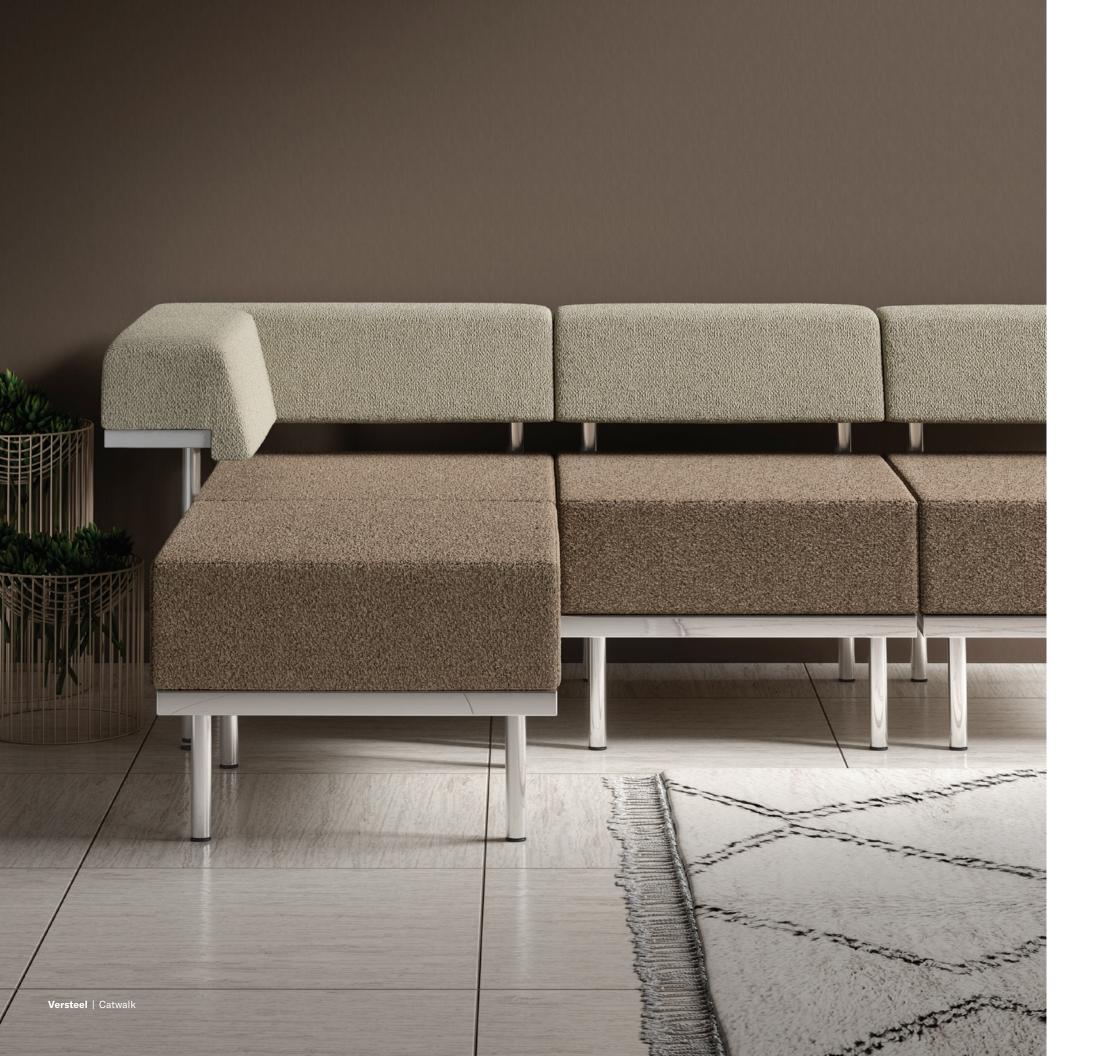

Discover new ways to cultivate creativity and social connections.

Mix and match ledge heights for your desired setting. Low and mid ledges are positioned perfectly for relaxed leaning, sitting or perching. High ledges offer back comfort and privacy, while laminate or veneer ledges provide a space to get work done.