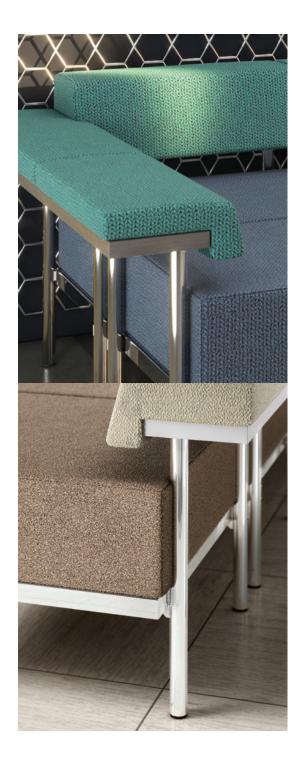

Designed to approach from any angle, Catwalk is a modular series with diverse configurations. Keep the momentum going with unique design features and quick-access charging options. Easy, tool-free setup is made possible with Versteel's innovative Cat's Paw™ linking bracket.