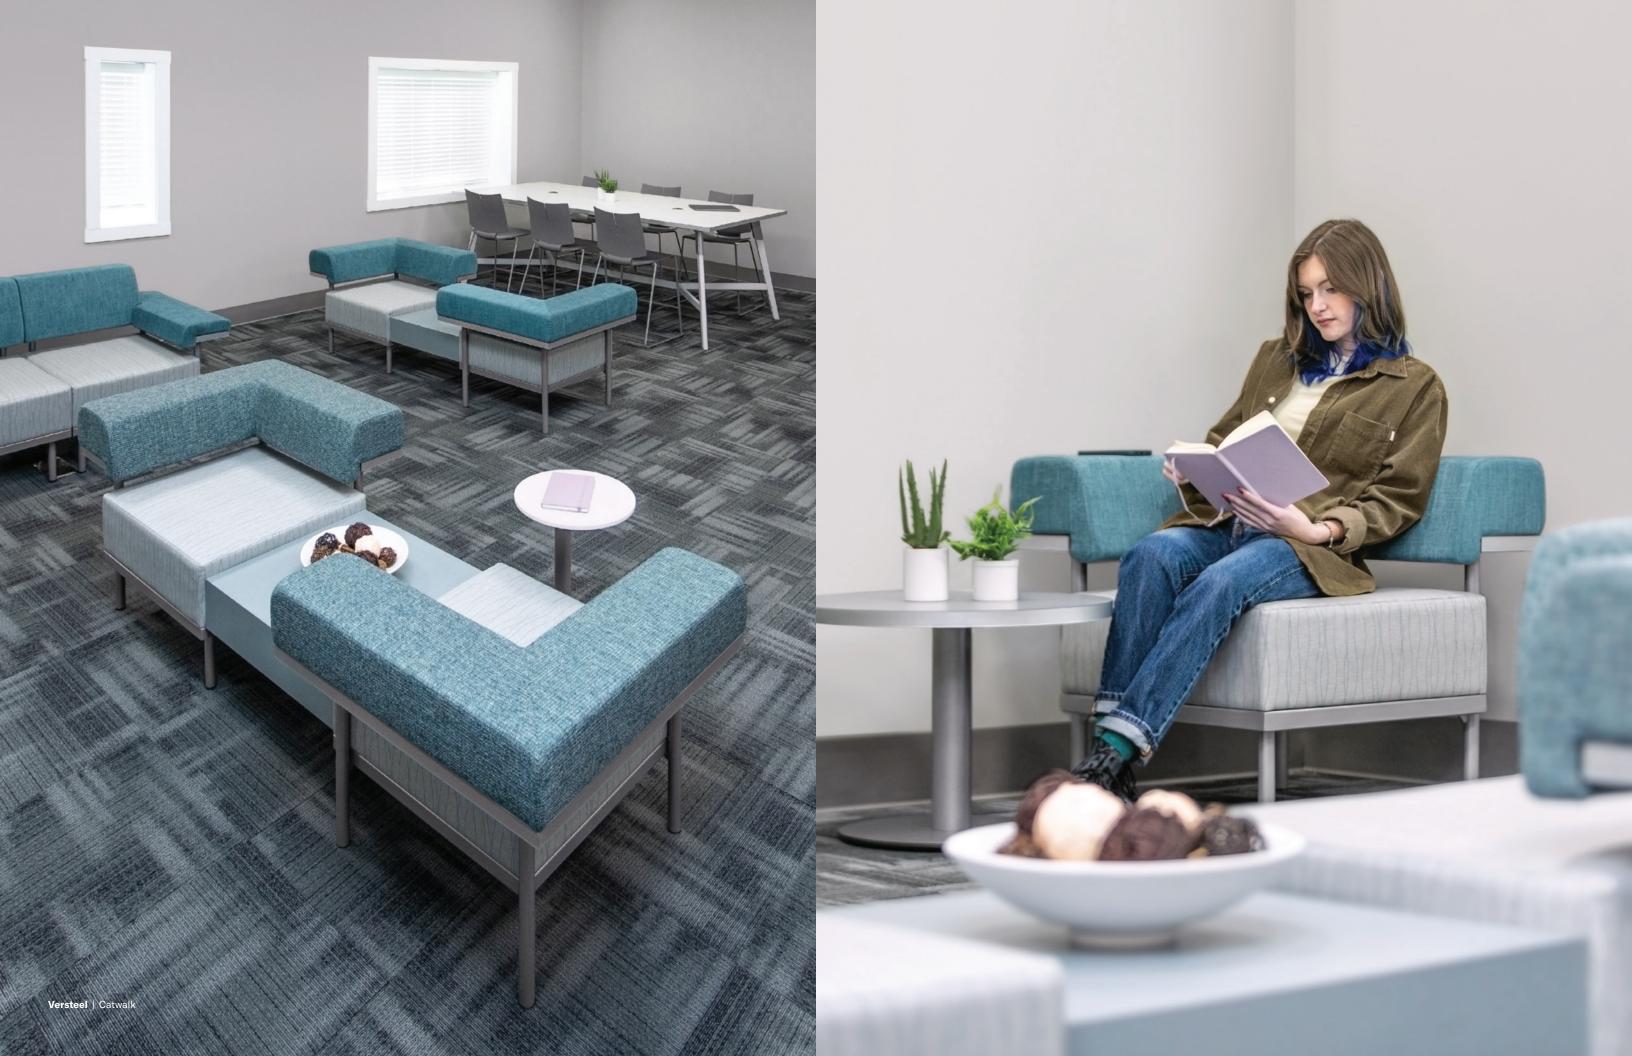

Discover new ways to cultivate creativity and social connections.

Mix and match ledge heights for your desired setting. Low and mid ledges are positioned perfectly for relaxed leaning, sitting or perching. High ledges offer back comfort and privacy, while laminate or veneer ledges provide a space to get work done.

Designed to approach from any angle, Catwalk is a modular series with diverse configurations. Keep the momentum going with unique design features and quick-access charging options. Easy, tool-free setup is made possible with Versteel's innovative Cat's Paw™ linking bracket.