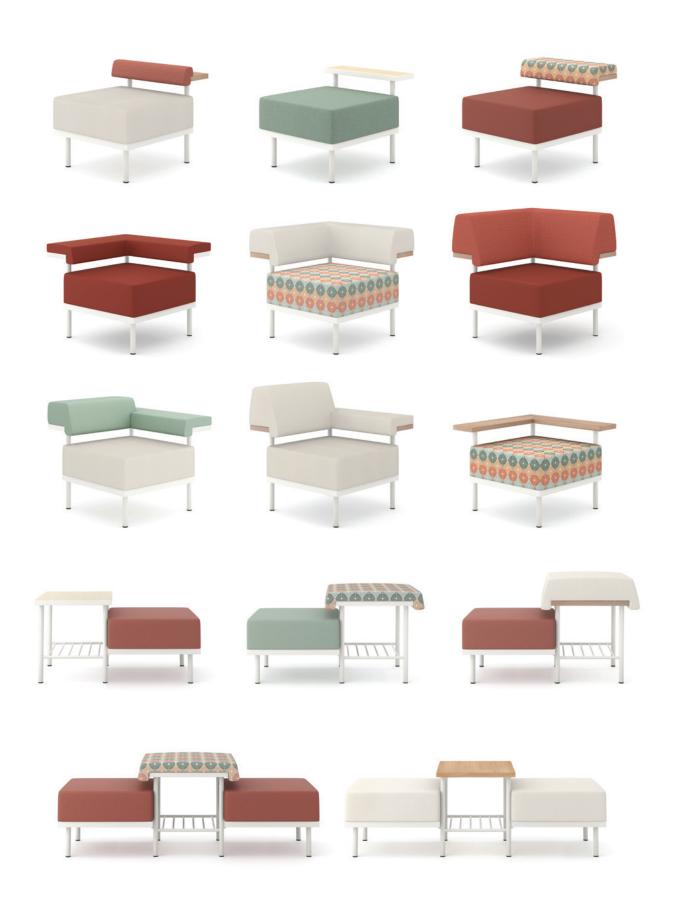

Discover new ways to cultivate creativity and social connections.

Mix and match ledge heights for your desired setting. Low and mid ledges are positioned perfectly for relaxed leaning, sitting or perching. High ledges offer back comfort and privacy, while laminate or veneer ledges provide a space to get work done.

Designed to approach from any angle, Catwalk is a modular series with diverse configurations. Keep the momentum going with unique design features and quick-access charging options. Easy, tool-free setup is made possible with Versteel's innovative Cat's Paw™ linking bracket.