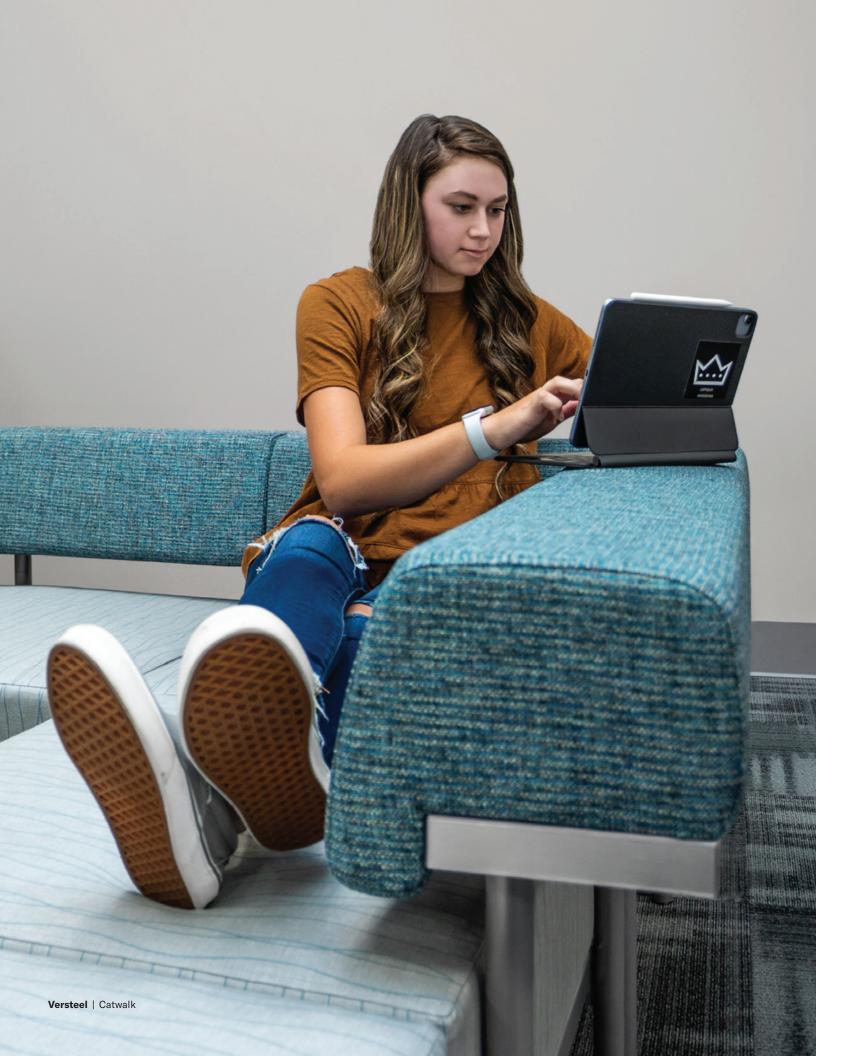

Discover new ways to cultivate creativity and social connections.

Mix and match ledge heights for your desired setting. Low and mid ledges are positioned perfectly for relaxed leaning, sitting or perching. High ledges offer back comfort and privacy, while laminate or veneer ledges provide a space to get work done.

Designed to approach from any angle, Catwalk is a modular series with diverse configurations. Keep the momentum going with unique design features and quick-access charging options. Easy, tool-free setup is made possible with Versteel's innovative Cat's Paw™ linking bracket.