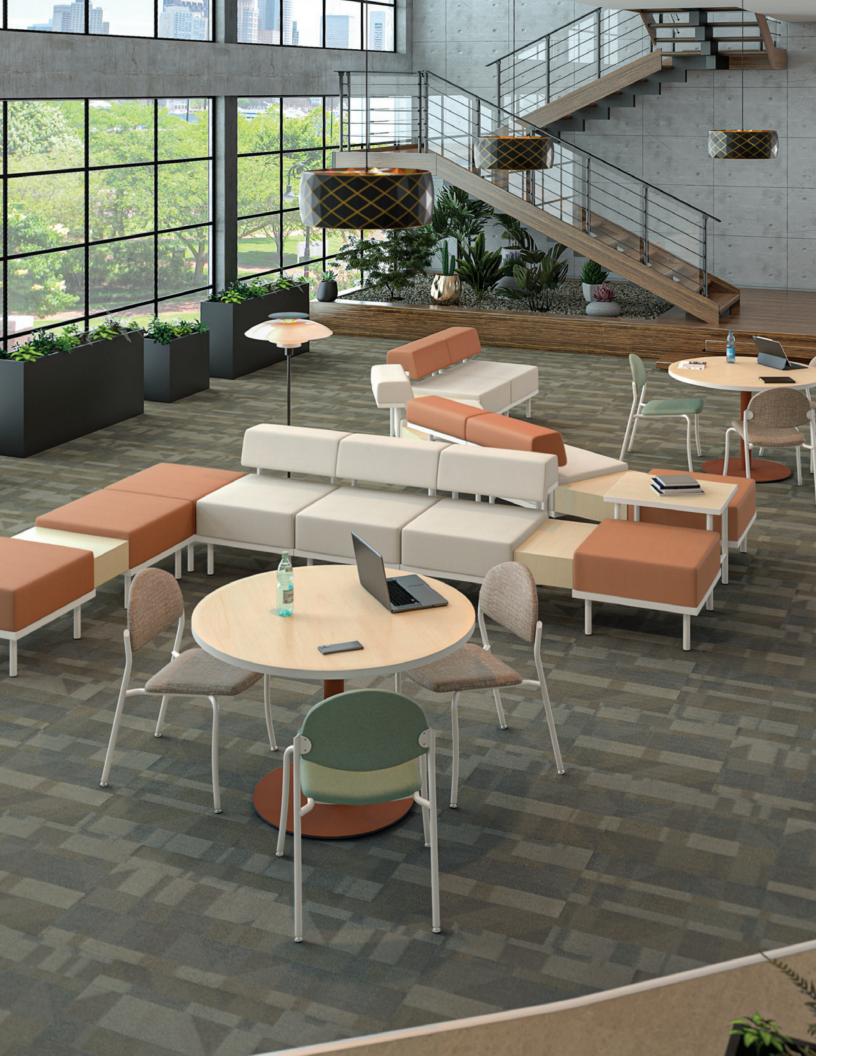

Discover new ways to cultivate creativity and social connections.

Mix and match ledge heights for your desired setting. Low and mid ledges are positioned perfectly for relaxed leaning, sitting or perching. High ledges offer back comfort and privacy, while laminate or veneer ledges provide a space to get work done.