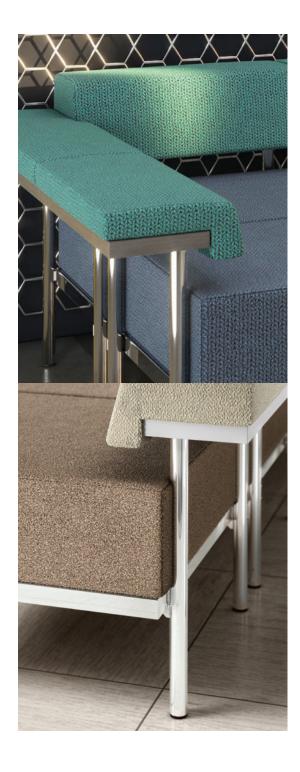

Designed to approach from any angle, Catwalk is a modular series with diverse configurations. Keep the momentum going with unique design features and quick-access charging options. Easy, tool-free setup is made possible with Versteel's innovative Cat's Paw™ linking bracket.