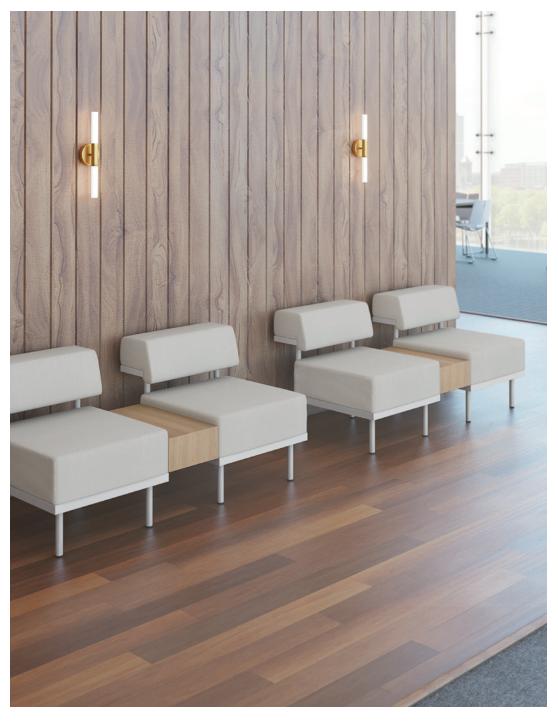

Discover new ways to cultivate creativity and social connections.

Mix and match ledge heights for your desired setting. Low and mid ledges are positioned perfectly for relaxed leaning, sitting or perching. High ledges offer back comfort and privacy, while laminate or veneer ledges provide a space to get work done.

Designed to approach from any angle, Catwalk is a modular series with diverse configurations. Keep the momentum going with unique design features and quick-access charging options. Easy, tool-free setup is made possible with Versteel's innovative Cat's Paw™ linking bracket.