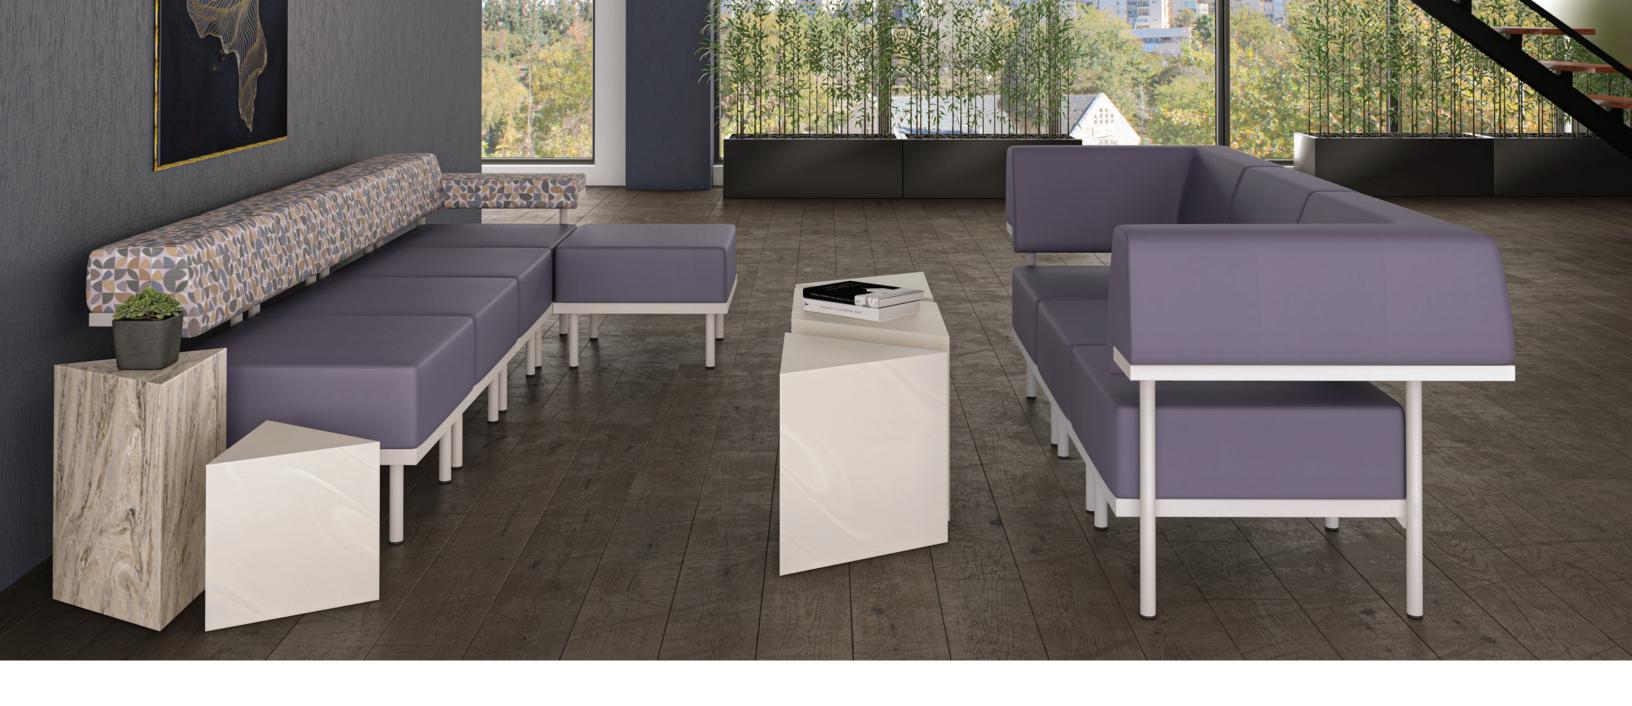

Discover new ways to cultivate creativity and social connections.

Mix and match ledge heights for your desired setting. Low and mid ledges are positioned perfectly for relaxed leaning, sitting or perching. High ledges offer back comfort and privacy, while laminate or veneer ledges provide a space to get work done.

Designed to approach from any angle, Catwalk is a modular series with diverse configurations. Keep the momentum going with unique design features and quick-access charging options. Easy, tool-free setup is made possible with Versteel's innovative Cat's Paw™ linking bracket.