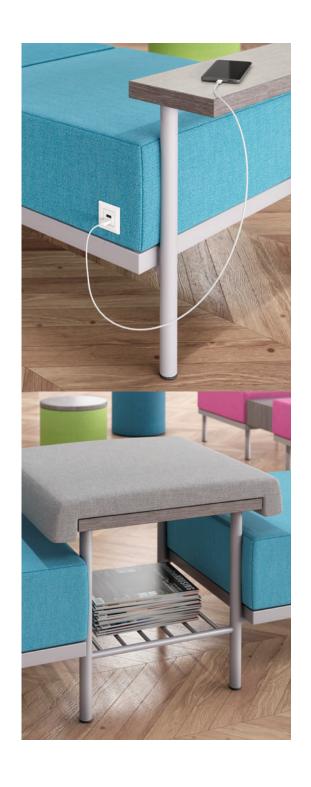

Designed to approach from any angle, Catwalk is a modular series with diverse configurations. Keep the momentum going with unique design features and quick-access charging options. Easy, tool-free setup is made possible with Versteel's innovative Cat's Paw™ linking bracket.