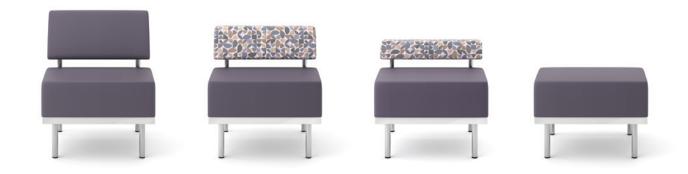

Discover new ways to cultivate creativity and social connections.

Mix and match ledge heights for your desired setting. Low and mid ledges are positioned perfectly for relaxed leaning, sitting or perching. High ledges offer back comfort and privacy, while laminate or veneer ledges provide a space to get work done.

Designed to approach from any angle, Catwalk is a modular series with diverse configurations. Keep the momentum going with unique design features and quick-access charging options. Easy, tool-free setup is made possible with Versteel's innovative Cat's Paw™ linking bracket.