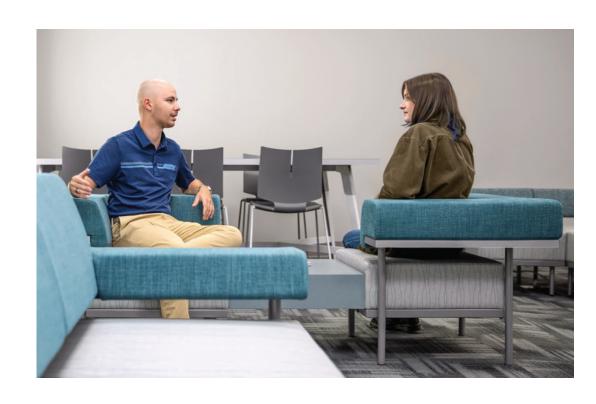

Discover new ways to cultivate creativity and social connections.

Mix and match ledge heights for your desired setting. Low and mid ledges are positioned perfectly for relaxed leaning, sitting or perching. High ledges offer back comfort and privacy, while laminate or veneer ledges provide a space to get work done.

Designed to approach from any angle, Catwalk is a modular series with diverse configurations. Keep the momentum going with unique design features and quick-access charging options. Easy, tool-free setup is made possible with Versteel's innovative Cat's Paw™ linking bracket.