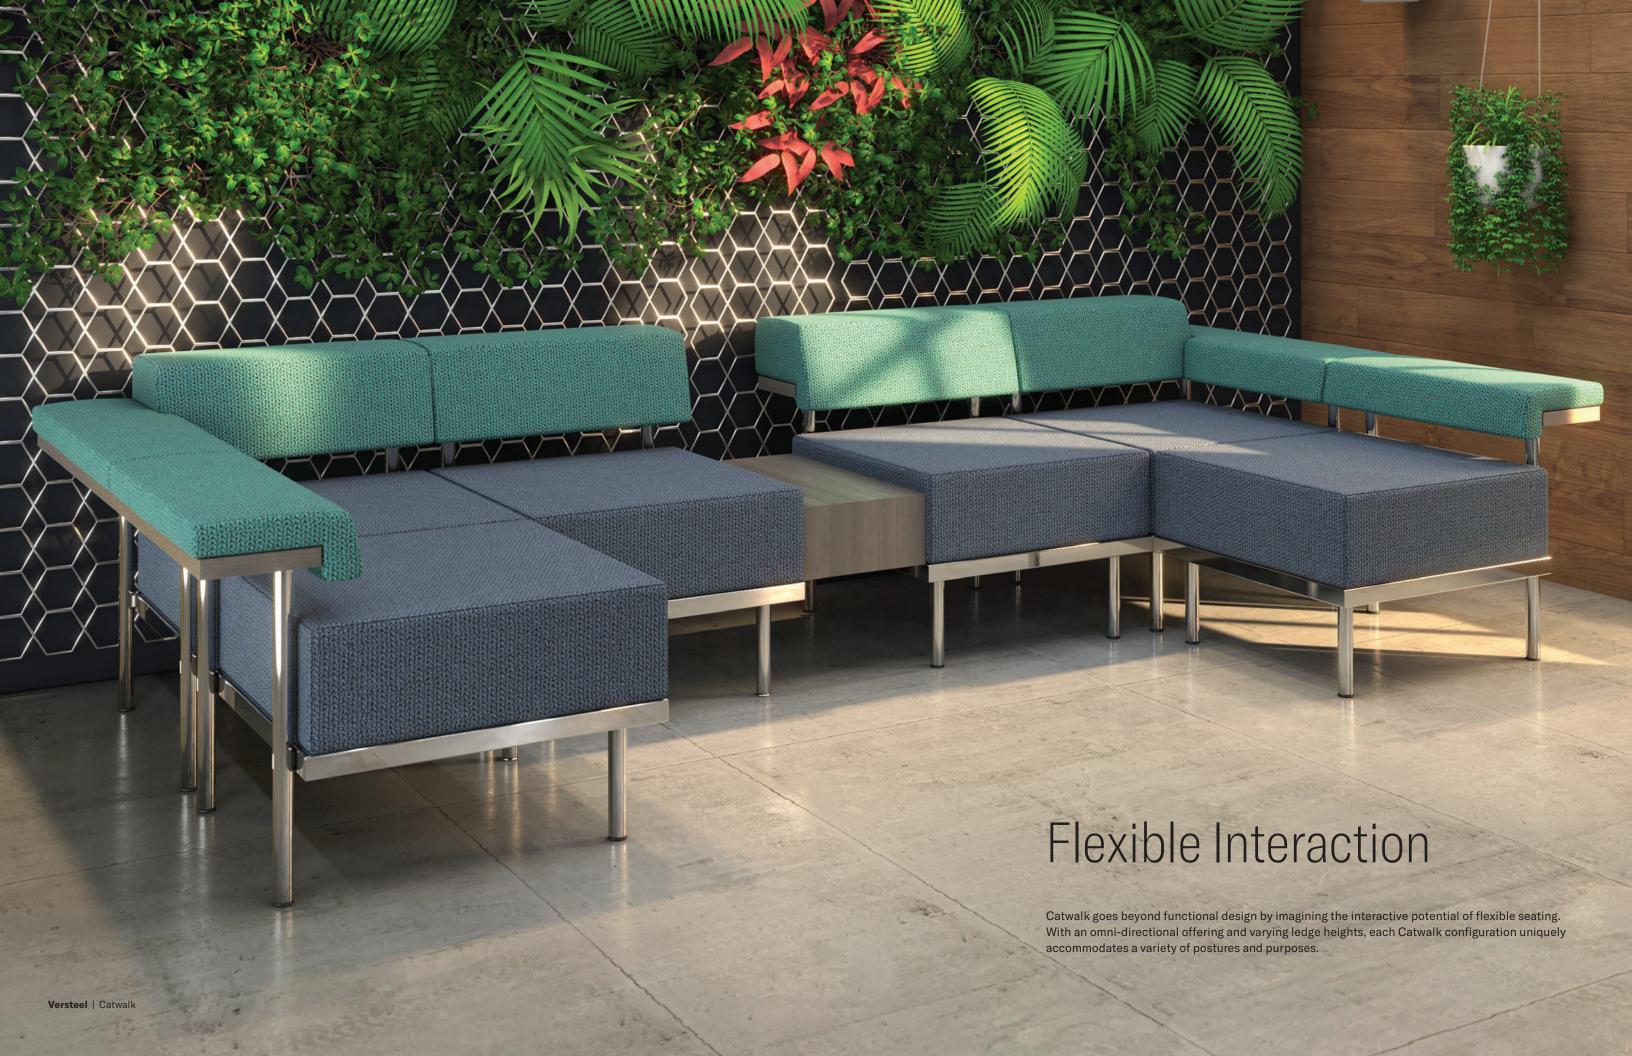

Discover new ways to cultivate creativity and social connections.

Mix and match ledge heights for your desired setting. Low and mid ledges are positioned perfectly for relaxed leaning, sitting or perching. High ledges offer back comfort and privacy, while laminate or veneer ledges provide a space to get work done.

Designed to approach from any angle, Catwalk is a modular series with diverse configurations. Keep the momentum going with unique design features and quick-access charging options. Easy, tool-free setup is made possible with Versteel's innovative Cat's Paw™ linking bracket.