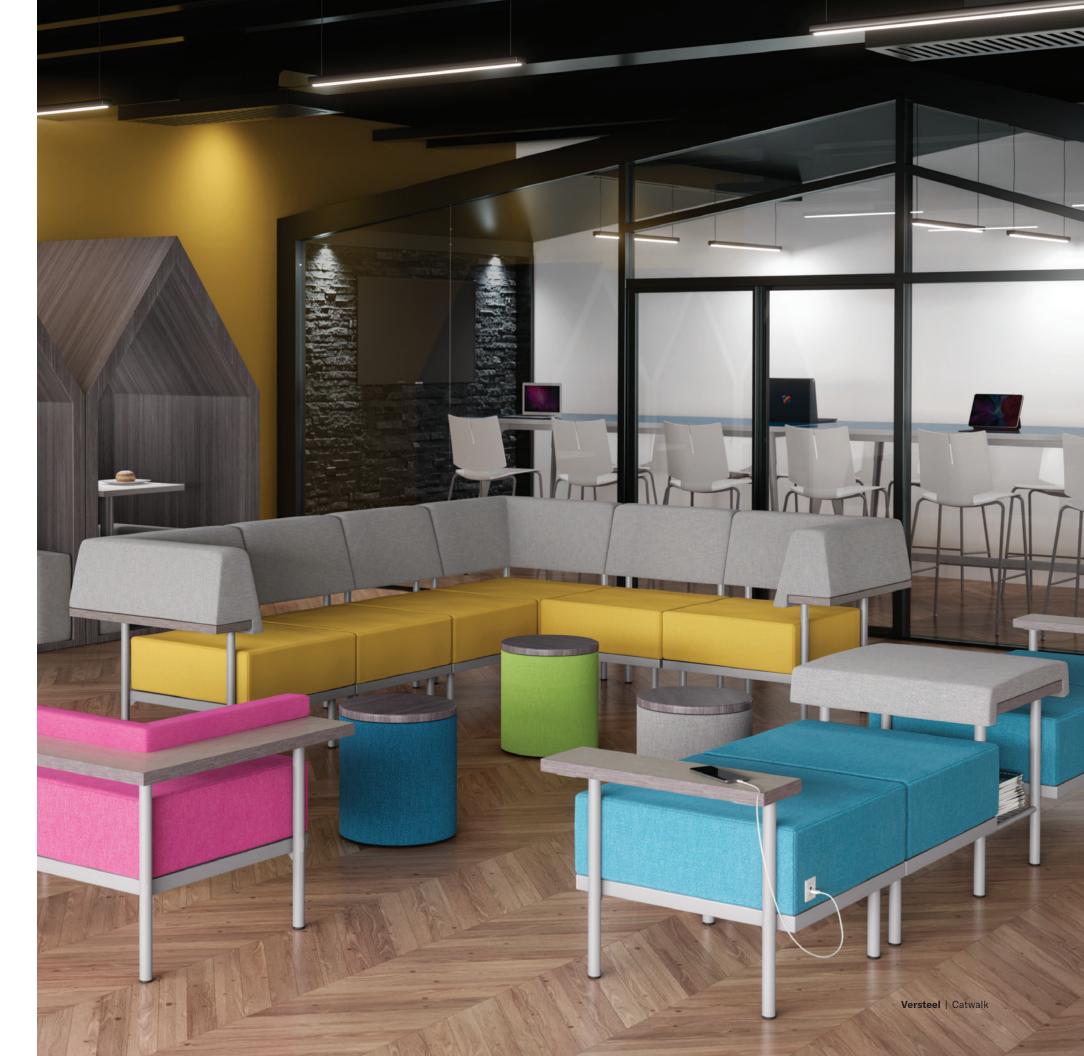

Designed to approach from any angle, Catwalk is a modular series with diverse configurations. Keep the momentum going with unique design features and quick-access charging options. Easy, tool-free setup is made possible with Versteel's innovative Cat's Paw™ linking bracket.