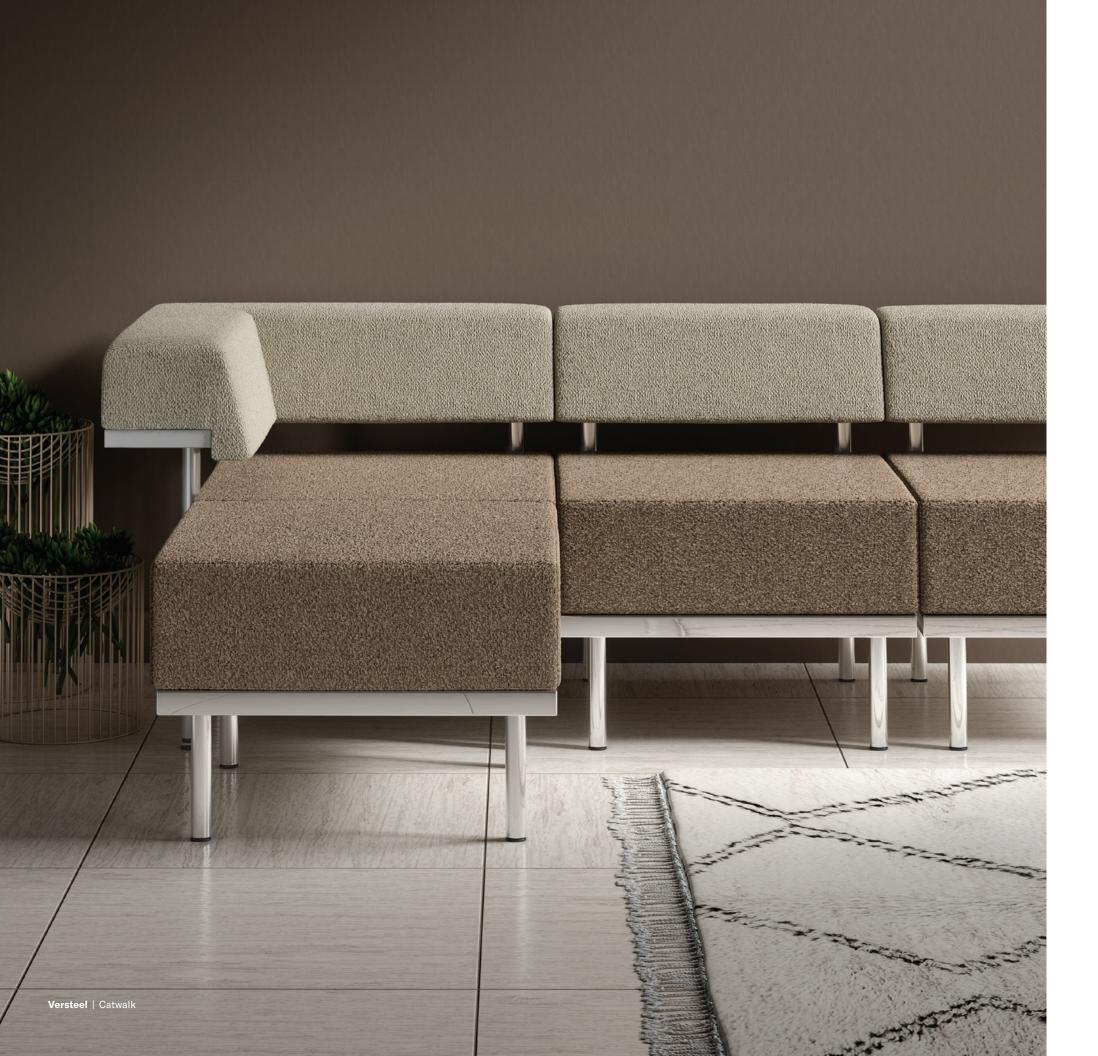

Discover new ways to cultivate creativity and social connections.

Mix and match ledge heights for your desired setting. Low and mid ledges are positioned perfectly for relaxed leaning, sitting or perching. High ledges offer back comfort and privacy, while laminate or veneer ledges provide a space to get work done.

Designed to approach from any angle, Catwalk is a modular series with diverse configurations. Keep the momentum going with unique design features and quick-access charging options. Easy, tool-free setup is made possible with Versteel's innovative Cat's Paw™ linking bracket.