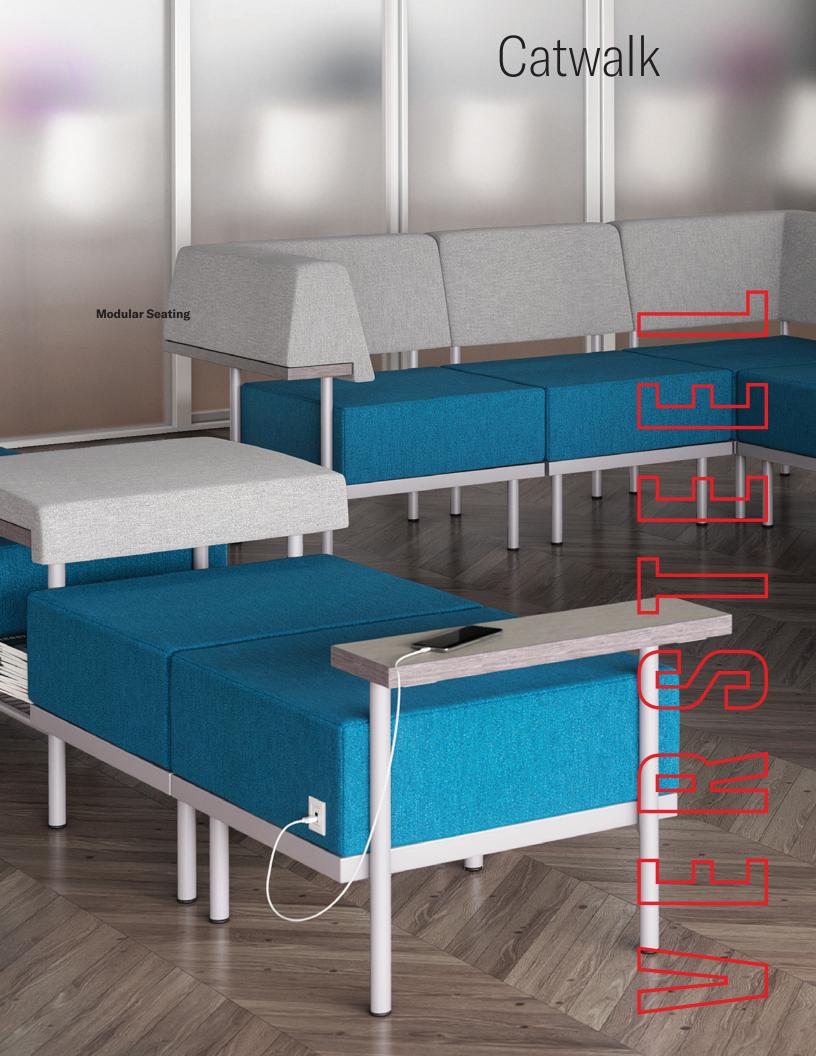

Discover new ways to cultivate creativity and social connections.

Mix and match ledge heights for your desired setting. Low and mid ledges are positioned perfectly for relaxed leaning, sitting or perching. High ledges offer back comfort and privacy, while laminate or veneer ledges provide a space to get work done.

Designed to approach from any angle, Catwalk is a modular series with diverse configurations. Keep the momentum going with unique design features and quick-access charging options. Easy, tool-free setup is made possible with Versteel's innovative Cat's Paw™ linking bracket.