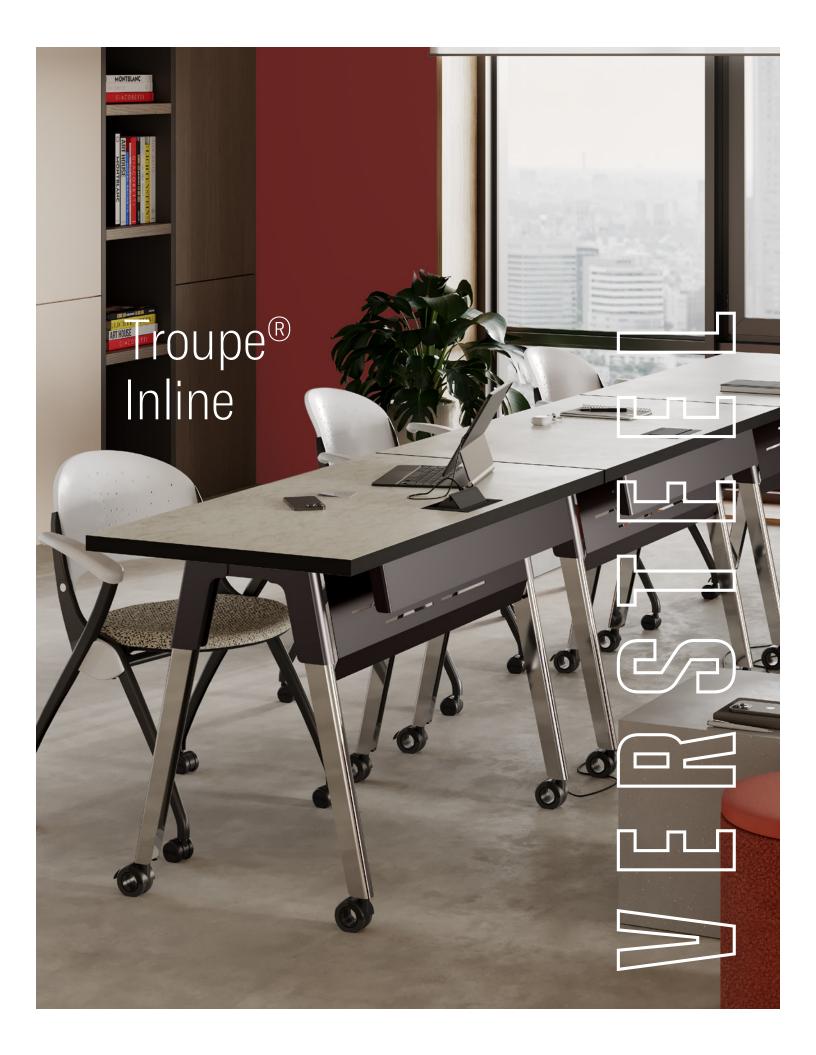

**Troupe Inline** inspires creativity and interaction with purposeful, elevated details. The tapered steel legs are formed and layered into an inverted shape, creating strong lines with subtle softness. Outfit Troupe with various power and data options, and conceal wires within the concave leg. Mix and match powder coat colors for personalized color schemes.

Designed exclusively for Versteel by Qdesign.