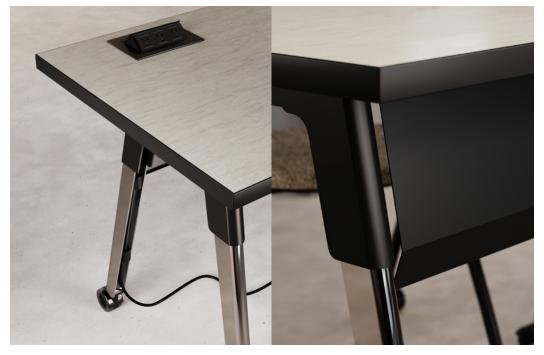

**Troupe Inline** inspires creativity and interaction with purposeful, elevated details. The tapered steel legs are formed and layered into an inverted shape, creating strong lines with subtle softness. Outfit Troupe with various power and data options, and conceal wires within the concave leg. Mix and match powder coat colors for personalized color schemes.

## **FEATURES + BENEFITS**

- Available with two locking and two non-locking 3" hollow casters or adjustable nylon glides
- Slotted or smooth metal modesty or no modesty
- Mini modesty may be added
- Power & Data and wire management options