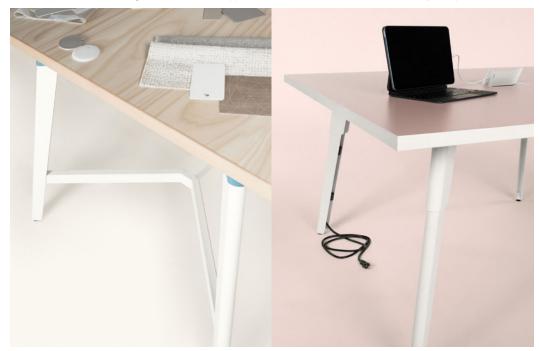

**Troupe Gathering** redefines modern industrialism with simple, elevated details. Inspired by Versteel's metalworking heritage, Troupe's tapered steel legs are formed and layered into an inverted shape to create a unique profile. Outfit Troupe with various power and data options, and conceal wires within the concave leg.

## **FEATURES + BENEFITS**

- Adjustable glides
- Power & Data and wire management options