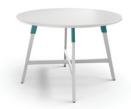

## **DIMENSIONS**

Square + Round

Overall Height 30", 36" and 42" Overall Width/Length 36", 48", 54" and 60"

Rectangle

Overall Height 30", 36" and 42"

Overall Width 36", 42" and 48"

Overall Length 60", 72", 84" and 96"