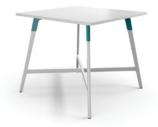

## **DIMENSIONS**

Square + Round

Overall Height 30", 36" and 42" Overall Width/Length 36", 48", 54" and 60"

Rectangle

Overall Height 30", 36" and 42"

Overall Width 36", 42" and 48"

Overall Length 60", 72", 84" and 96"