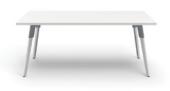

## **DIMENSIONS**

Square + Round

Overall Height 30", 36" and 42" Overall Width/Length 36", 48", 54" and 60"

Rectangle

Overall Height 30", 36" and 42"

Overall Width 36", 42" and 48"

Overall Length 60", 72", 84" and 96"