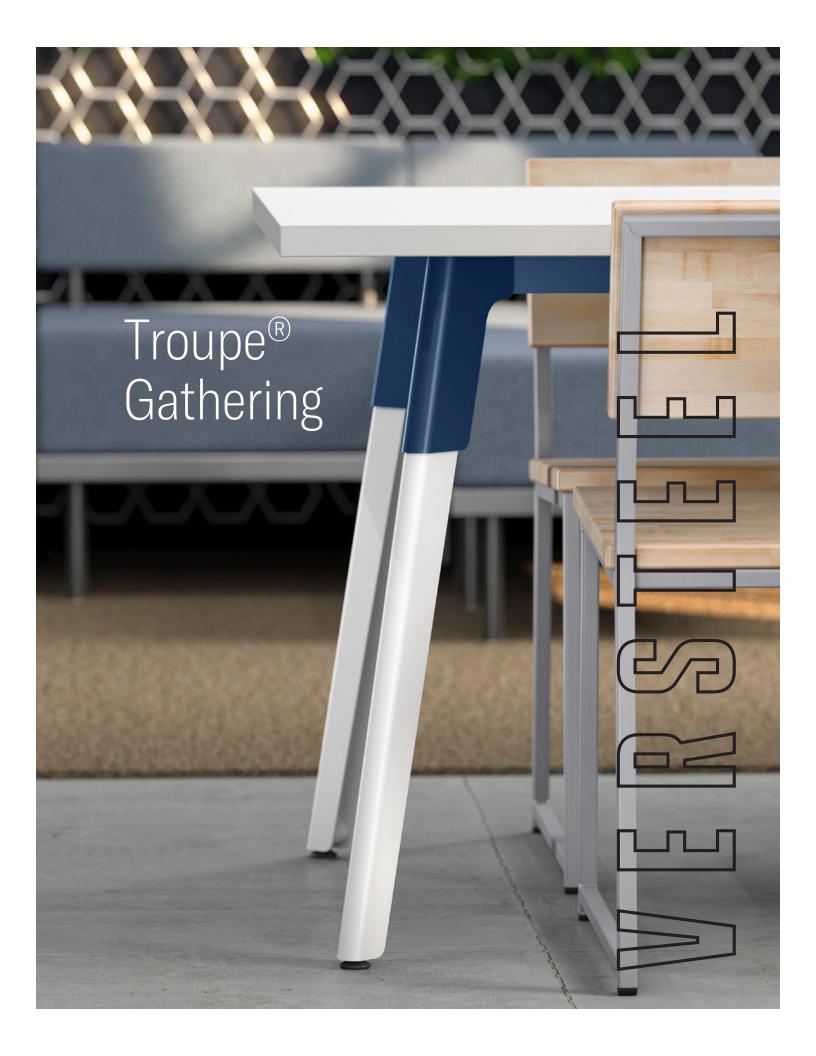

**Troupe Gathering** redefines modern industrialism with simple, elevated details. Inspired by Versteel's metalworking heritage, Troupe's tapered steel legs are formed and layered into an inverted shape to create a unique profile. Outfit Troupe with various power and data options, and conceal wires within the concave leg.

## **DIMENSIONS**

Square + Round

Overall Height 30", 36" and 42" Overall Width/Length 36", 48", 54" and 60"

Rectangle

Overall Height 30", 36" and 42"

Overall Width 36", 42" and 48"

Overall Length 60", 72", 84" and 96"