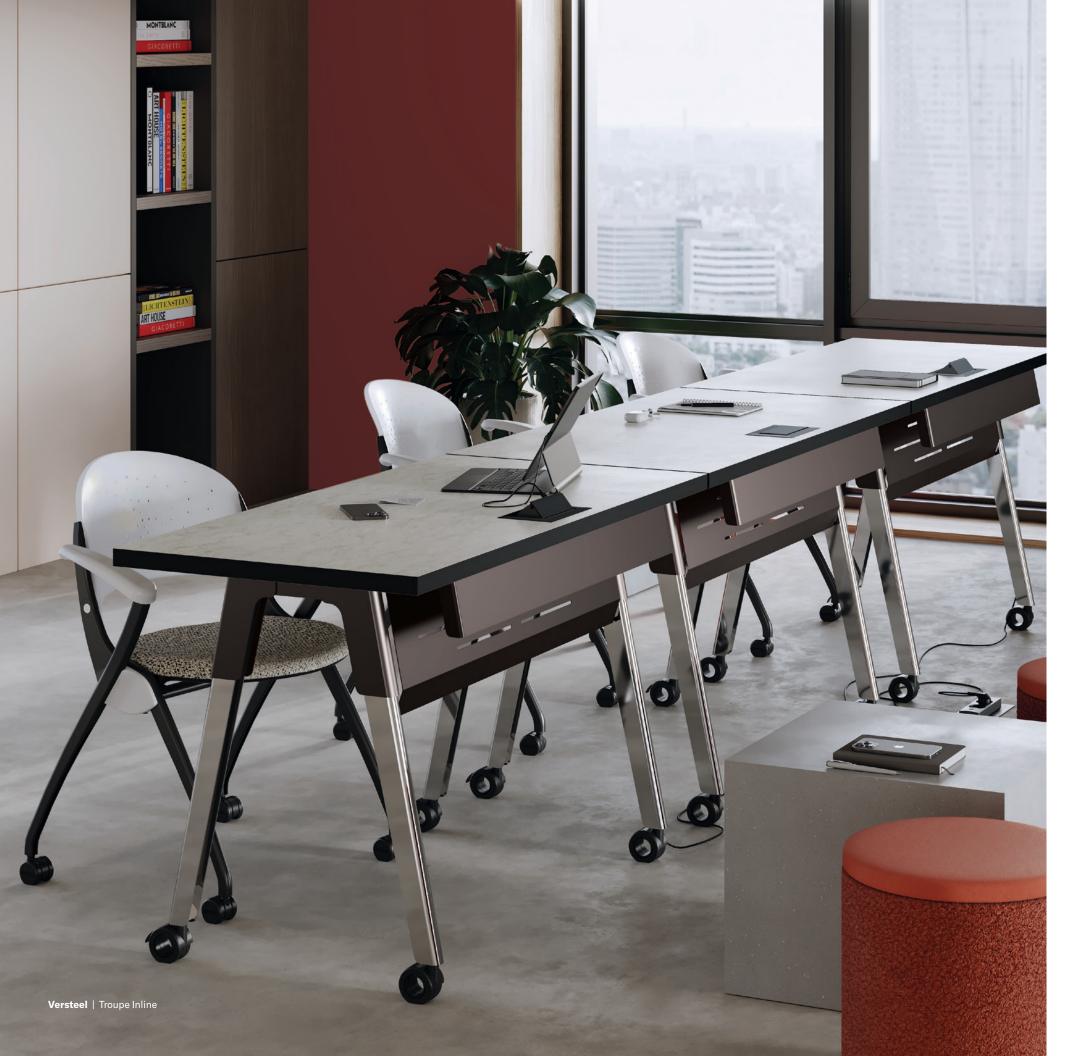

## Troupe

Troupe inspires creativity and interaction with purposeful, elevated details. Gathering tables are available in three heights and three top shapes. Rectangular inline tables feature a variety of functional choices, including glides or hollow casters, modesty options, and linking capabilities.

Versteel | Troupe Gathering

"Coming together is a beginning; Keeping together is progress; Working together is success."

Henry Ford

Strong lines and soft curves collide into a dynamic aesthetic with Troupe gathering and inline tables. Outfit each table with various power solutions. The layered, concave leg conceals wires with magnetic clips. Customize Troupe with dual-tone or monochromatic legs, laminate or veneer top, and PVC or wood edge.