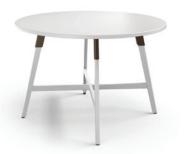

## Troupe

Troupe inspires creativity and interaction with purposeful, elevated details. Gathering tables are available in three heights and three top shapes. Rectangular inline tables feature a variety of functional choices, including glides or hollow casters, modesty options, and linking capabilities.

Versteel | Troupe Gathering

"Coming together is a beginning; Keeping together is progress; Working together is success."

Henry Ford

Strong lines and soft curves collide into a dynamic aesthetic with Troupe gathering and inline tables. Outfit each table with various power solutions. The layered, concave leg conceals wires with magnetic clips. Customize Troupe with dual-tone or monochromatic legs, laminate or veneer top, and PVC or wood edge.