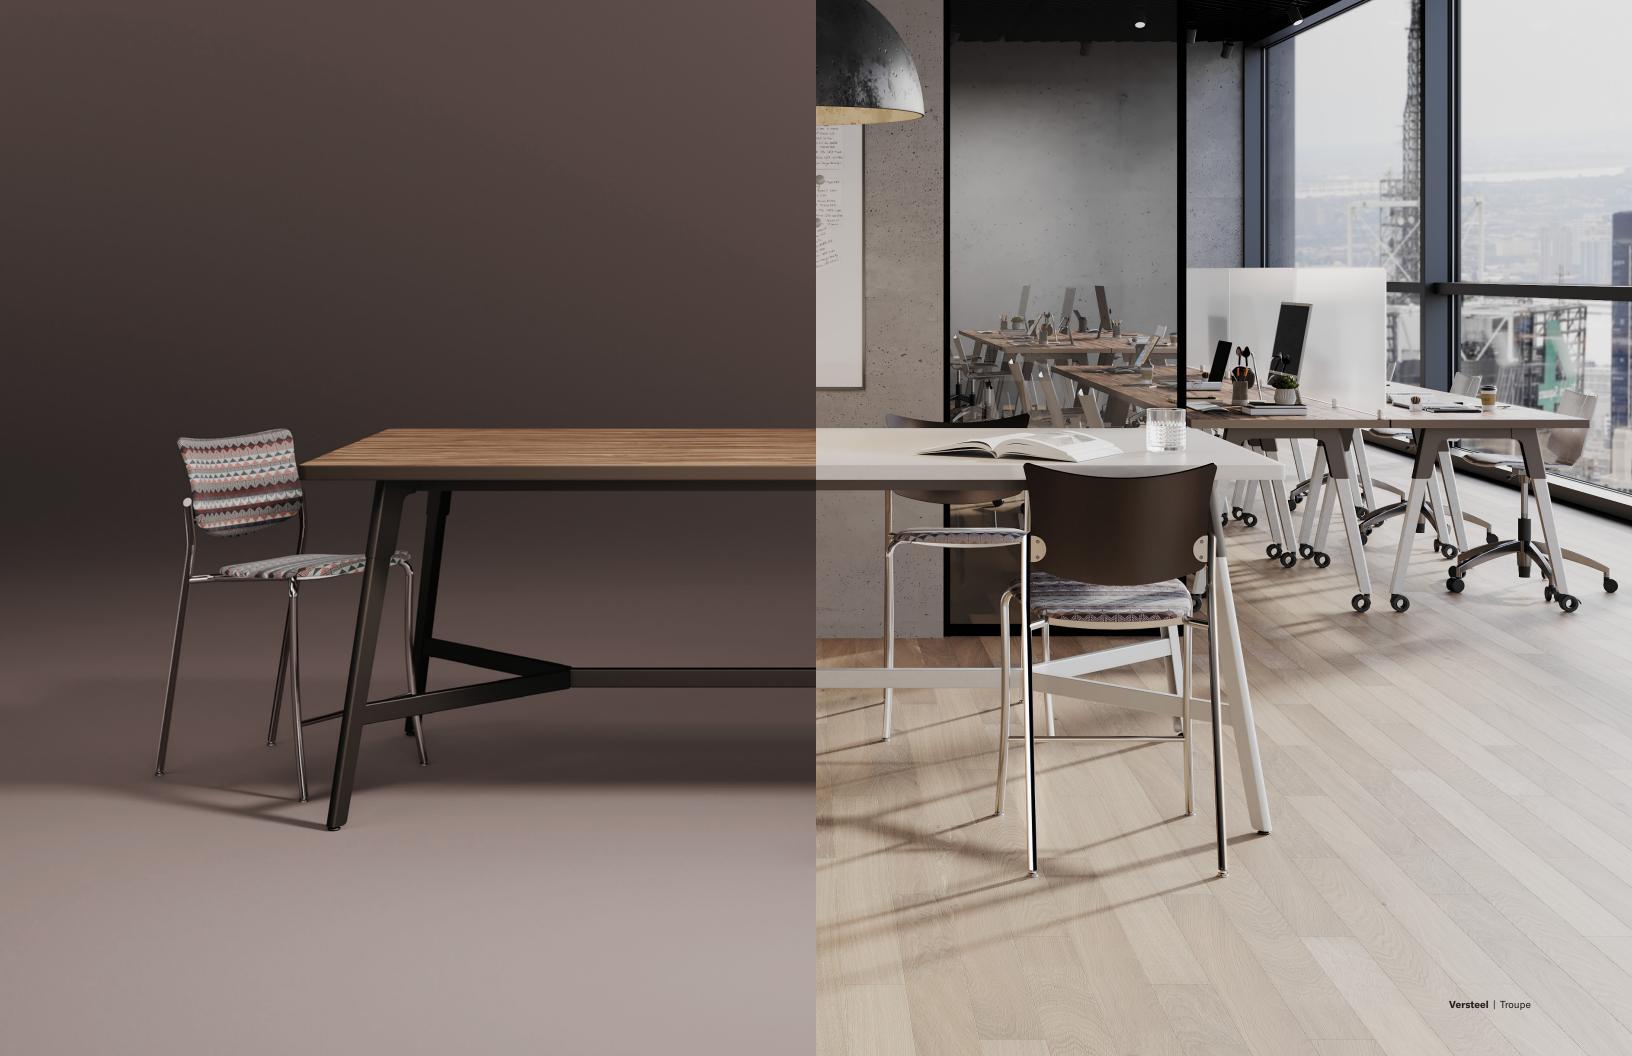

## Troupe

Troupe inspires creativity and interaction with purposeful, elevated details. Gathering tables are available in three heights and three top shapes. Rectangular inline tables feature a variety of functional choices, including glides or hollow casters, modesty options, and linking capabilities.

Versteel | Troupe Gathering

"Coming together is a beginning; Keeping together is progress; Working together is success."

Henry Ford

Strong lines and soft curves collide into a dynamic aesthetic with Troupe gathering and inline tables. Outfit each table with various power solutions. The layered, concave leg conceals wires with magnetic clips. Customize Troupe with dual-tone or monochromatic legs, laminate or veneer top, and PVC or wood edge.