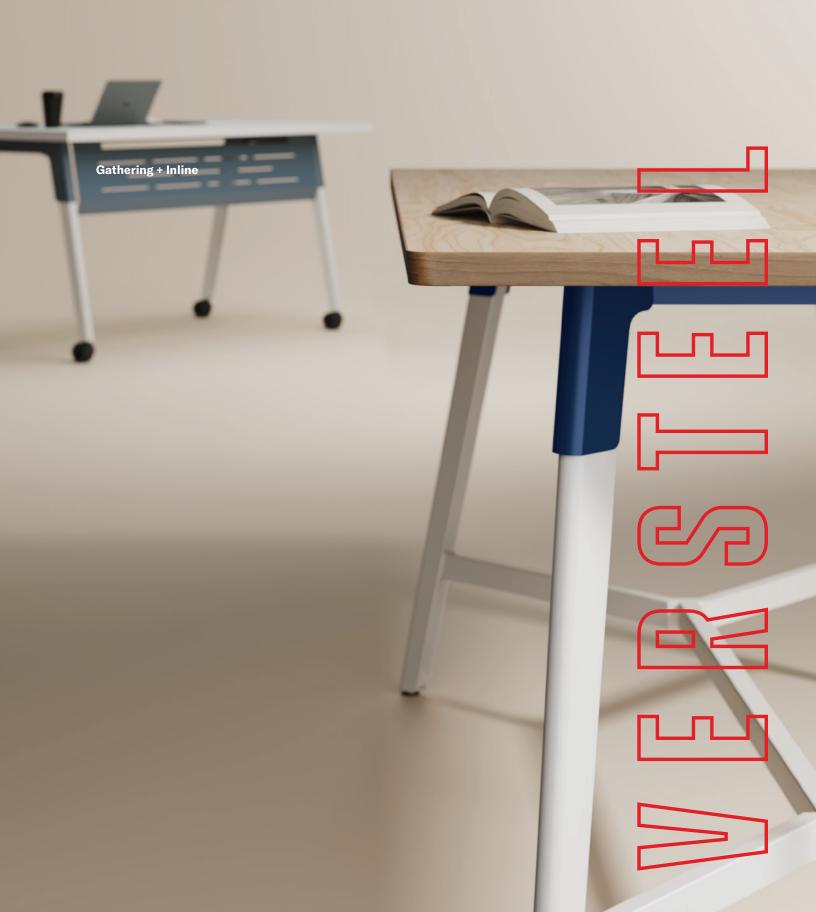

## Troupe

Troupe inspires creativity and interaction with purposeful, elevated details. Gathering tables are available in three heights and three top shapes. Rectangular inline tables feature a variety of functional choices, including glides or hollow casters, modesty options, and linking capabilities.

Versteel | Troupe Gathering

"Coming together is a beginning; Keeping together is progress; Working together is success."

Henry Ford

Strong lines and soft curves collide into a dynamic aesthetic with Troupe gathering and inline tables. Outfit each table with various power solutions. The layered, concave leg conceals wires with magnetic clips. Customize Troupe with dual-tone or monochromatic legs, laminate or veneer top, and PVC or wood edge.