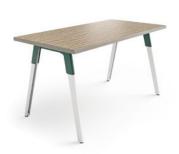

Versteel | Troupe Gathering

"Coming together is a beginning; Keeping together is progress; Working together is success."

Henry Ford

Strong lines and soft curves collide into a dynamic aesthetic with Troupe gathering and inline tables. Outfit each table with various power solutions. The layered, concave leg conceals wires with magnetic clips. Customize Troupe with dual-tone or monochromatic legs, laminate or veneer top, and PVC or wood edge.