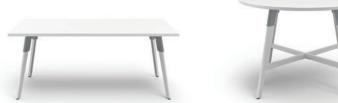

## Troupe

Troupe inspires creativity and interaction with purposeful, elevated details. Gathering tables are available in three heights and three top shapes. Rectangular inline tables feature a variety of functional choices, including glides or hollow casters, modesty options, and linking capabilities.