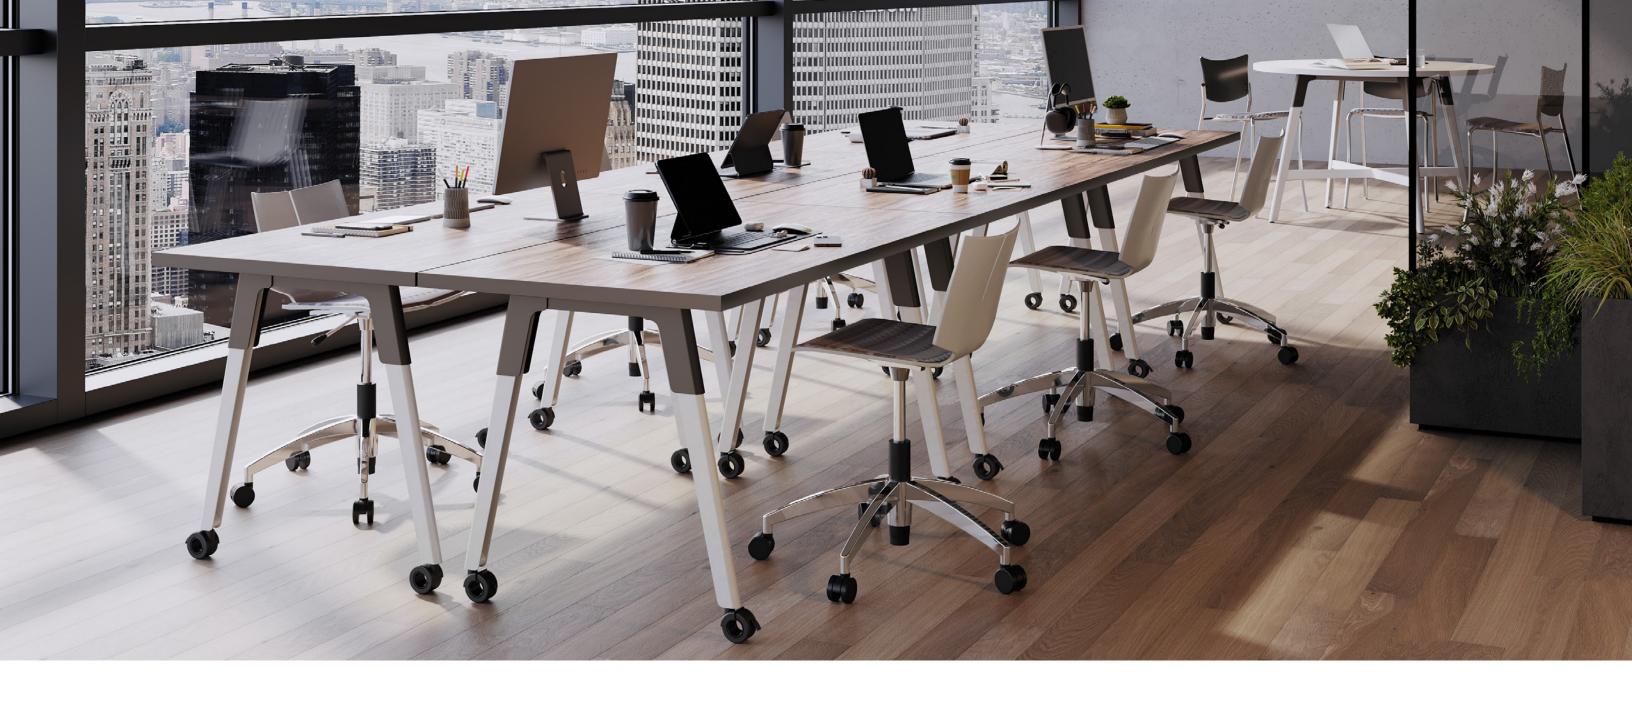

## Troupe

Troupe inspires creativity and interaction with purposeful, elevated details. Gathering tables are available in three heights and three top shapes. Rectangular inline tables feature a variety of functional choices, including glides or hollow casters, modesty options, and linking capabilities.

Versteel | Troupe Gathering

"Coming together is a beginning; Keeping together is progress; Working together is success."

Henry Ford

Strong lines and soft curves collide into a dynamic aesthetic with Troupe gathering and inline tables. Outfit each table with various power solutions. The layered, concave leg conceals wires with magnetic clips. Customize Troupe with dual-tone or monochromatic legs, laminate or veneer top, and PVC or wood edge.