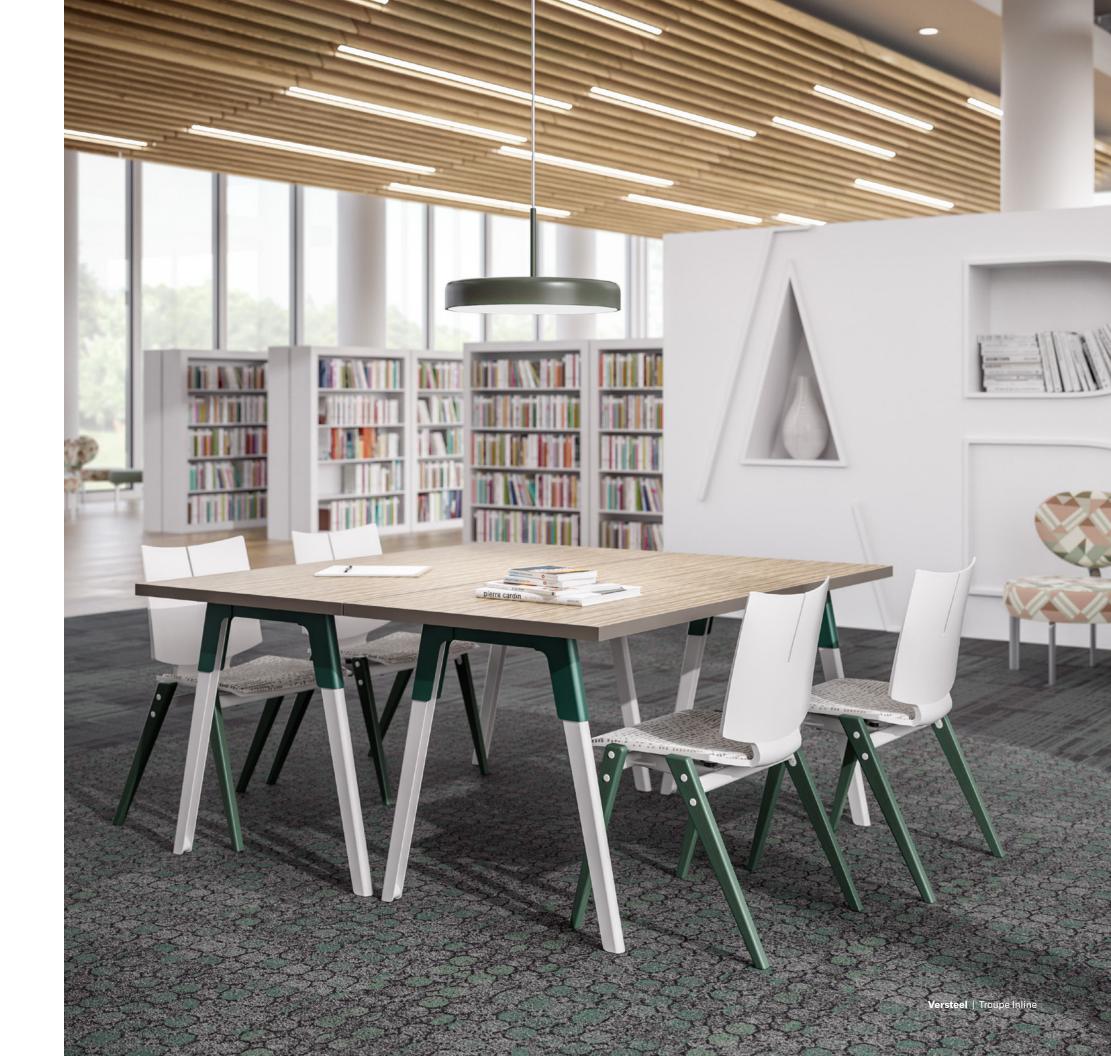

Versteel | Troupe Gathering

"Coming together is a beginning; Keeping together is progress; Working together is success."

Henry Ford

Strong lines and soft curves collide into a dynamic aesthetic with Troupe gathering and inline tables. Outfit each table with various power solutions. The layered, concave leg conceals wires with magnetic clips. Customize Troupe with dual-tone or monochromatic legs, laminate or veneer top, and PVC or wood edge.