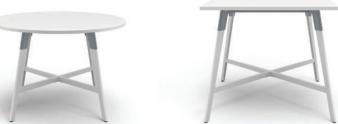

## Troupe

Troupe inspires creativity and interaction with purposeful, elevated details. Gathering tables are available in three heights and three top shapes. Rectangular inline tables feature a variety of functional choices, including glides or hollow casters, modesty options, and linking capabilities.