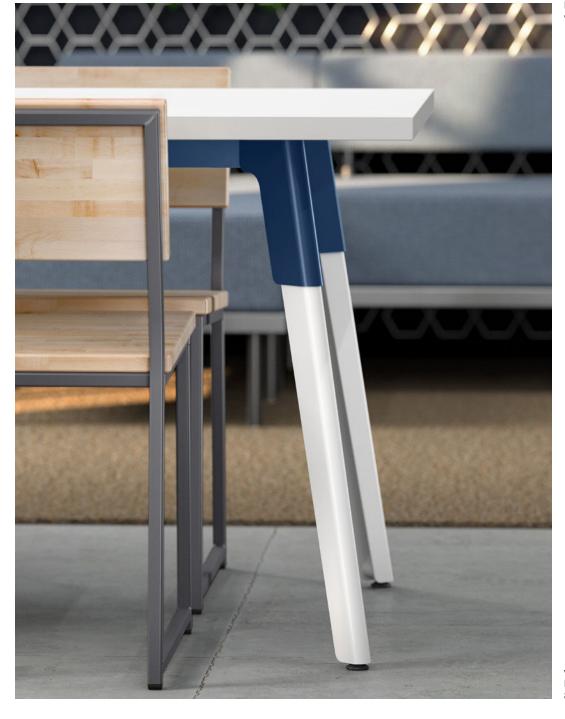

Versteel | Troupe Gathering

"Coming together is a beginning; Keeping together is progress; Working together is success."

Henry Ford

Strong lines and soft curves collide into a dynamic aesthetic with Troupe gathering and inline tables. Outfit each table with various power solutions. The layered, concave leg conceals wires with magnetic clips. Customize Troupe with dual-tone or monochromatic legs, laminate or veneer top, and PVC or wood edge.