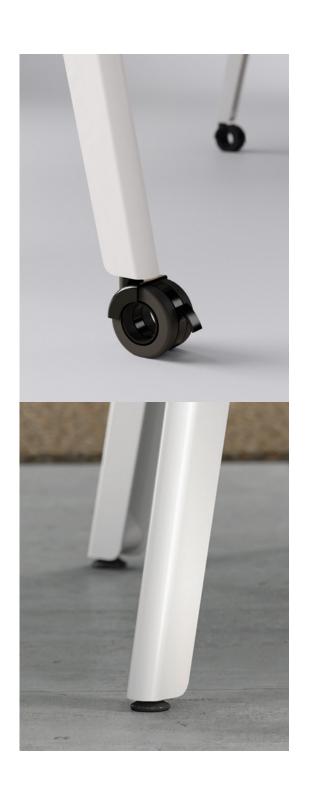

## Troupe

Troupe inspires creativity and interaction with purposeful, elevated details. Gathering tables are available in three heights and three top shapes. Rectangular inline tables feature a variety of functional choices, including glides or hollow casters, modesty options, and linking capabilities.