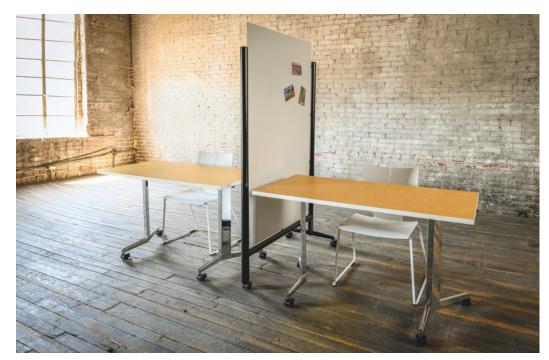

**Mobile Screens** epitomize flexibility. Ideal for multifunctional layouts, these adaptable screens can be easily moved to support division, privacy and/or safety. A selection of five base styles seamlessly coordinate with the Versteel collection. Each style offers two variations: Quad (four casters) for wider spaces and Tri (three casters) for a slim fit between adjacent tables. Screen choices include frosted acrylic, clear acrylic or powder coated metal (which is naturally magnetic).