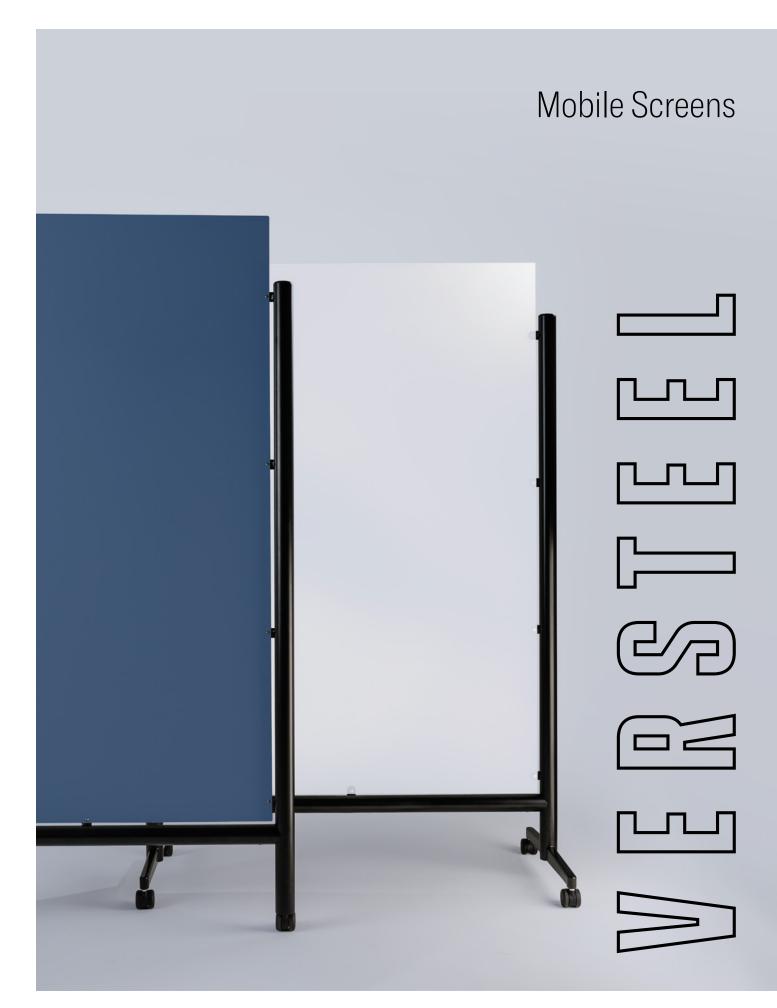

**Mobile Screens** epitomize flexibility. Ideal for multifunctional layouts, these adaptable screens can be easily moved to support division, privacy and/or safety. A selection of five base styles seamlessly coordinate with the Versteel collection. Each style offers two variations: Quad (four casters) for wider spaces and Tri (three casters) for a slim fit between adjacent tables. Screen choices include frosted acrylic, clear acrylic or powder coated metal (which is naturally magnetic).