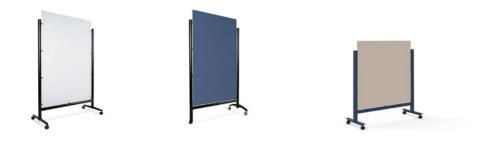

**Mobile Screens** epitomize flexibility. Ideal for multifunctional layouts, these adaptable screens can be easily moved to support division, privacy and/or safety. A selection of five base styles seamlessly coordinate with the Versteel collection. Each style offers two variations: Quad (four casters) for wider spaces and Tri (three casters) for a slim fit between adjacent tables. Screen choices include frosted acrylic, clear acrylic or powder coated metal (which is naturally magnetic).

## **FINISHES + MATERIALS**

- Screen Frosted acrylic, clear acrylic or powder coated metal
- **Base + Frame** Versteel powder coats (excludes Premium and Transparent)

Width Height 42" and 48" 54", 62" and 72"