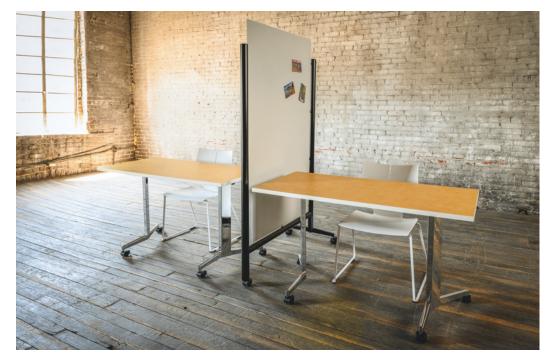

**Mobile Screens** epitomize flexibility. Ideal for multifunctional layouts, these adaptable screens can be easily moved to support division, privacy and/or safety. A selection of five base styles seamlessly coordinate with the Versteel collection. Each style offers two variations: Quad (four casters) for wider spaces and Tri (three casters) for a slim fit between adjacent tables. Screen choices include frosted acrylic, clear acrylic or powder coated metal (which is naturally magnetic).