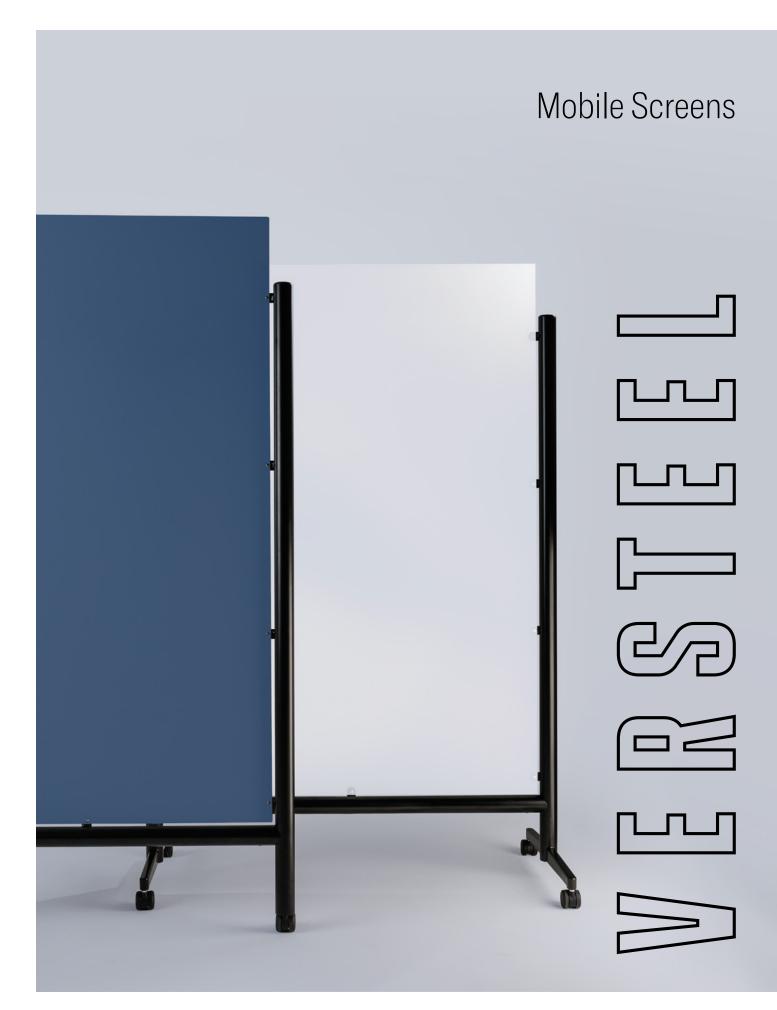

**Mobile Screens** epitomize flexibility. Ideal for multifunctional layouts, these adaptable screens can be easily moved to support division, privacy and/or safety. A selection of five base styles seamlessly coordinate with the Versteel collection. Each style offers two variations: Quad (four casters) for wider spaces and Tri (three casters) for a slim fit between adjacent tables. Screen choices include frosted acrylic, clear acrylic or powder coated metal (which is naturally magnetic).