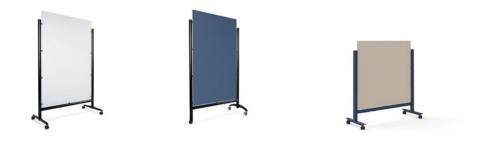

**Mobile Screens** epitomize flexibility. Ideal for multifunctional layouts, these adaptable screens can be easily moved to support division, privacy and/or safety. A selection of five base styles seamlessly coordinate with the Versteel collection. Each style offers two variations: Quad (four casters) for wider spaces and Tri (three casters) for a slim fit between adjacent tables. Screen choices include frosted acrylic, clear acrylic or powder coated metal (which is naturally magnetic).

## **FINISHES + MATERIALS**

- Screen Frosted acrylic, clear acrylic or powder coated metal
- **Base + Frame** Versteel powder coats (excludes Premium and Transparent)

Width Height 42" and 48" 54", 62" and 72"