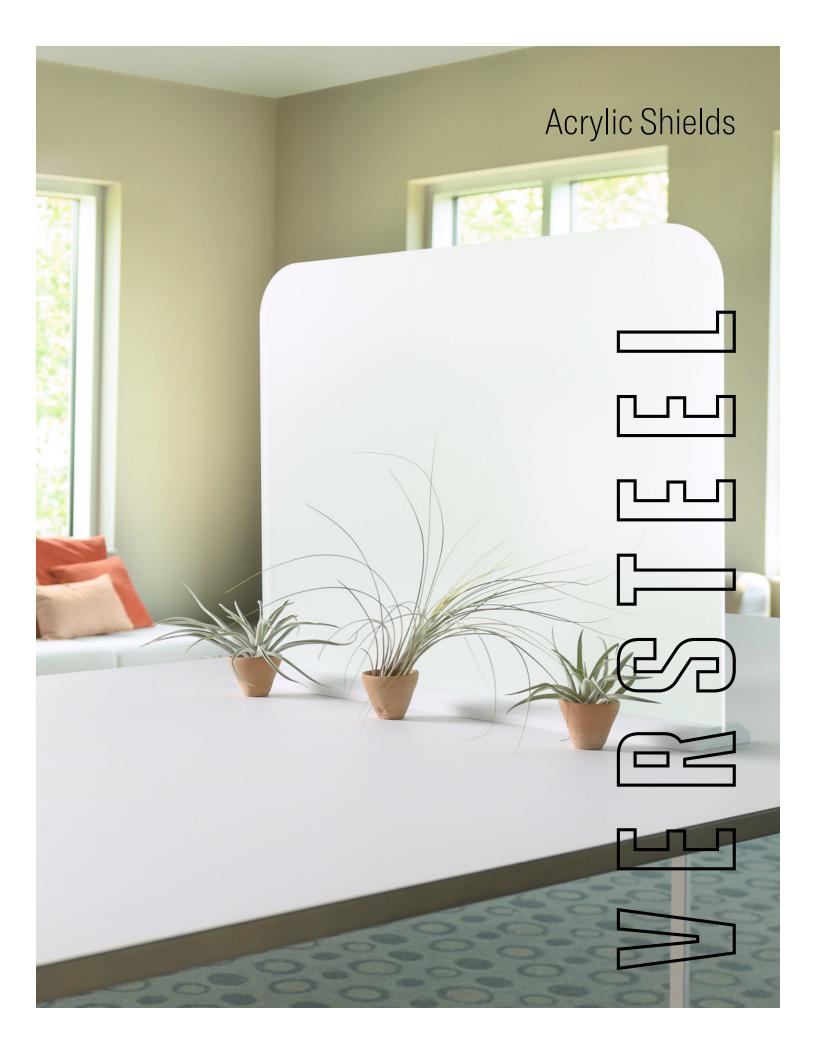

Acrylic Shields are a portable divider that tackle the demands of today's communal environment. Effectively create seclusion in open spaces by placing shields on linking, meeting or conference tables. With no attaching hardware and a lightweight design, reconfigure shields as needs changes. Maintain peace of mind with materials that are proven save and hygienic: both the acrylic screen and Corian<sup>®</sup> base inhibit microbial growth and are easy to clean and disinfect.

## FEATURES + BENEFITS

- Transactional style with cut out available
- Frosted acrylic standard
- · Corian® base for safety, cleanability, and mobility

## FINISHES + MATERIALS

- Shield Frosted acrylic or clear acrylic
- Base Designer White Corian®

**versteel.com** Made in America 800 876 2120