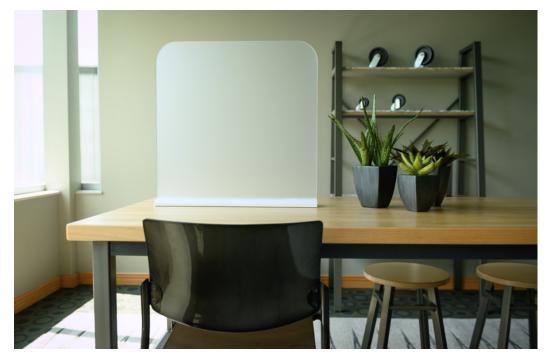

Acrylic Shields are a portable divider that tackle the demands of today's communal environment. Effectively create seclusion in open spaces by placing shields on linking, meeting or conference tables. With no attaching hardware and a lightweight design, reconfigure shields as needs changes. Maintain peace of mind with materials that are proven save and hygienic: both the acrylic screen and Corian<sup>®</sup> base inhibit microbial growth and are easy to clean and disinfect.

## FEATURES + BENEFITS

- Transactional style with cut out available
- Frosted acrylic standard
- · Corian® base for safety, cleanability, and mobility

## FINISHES + MATERIALS

- Shield Frosted acrylic or clear acrylic
- Base Designer White Corian®

**versteel.com** Made in America 800 876 2120