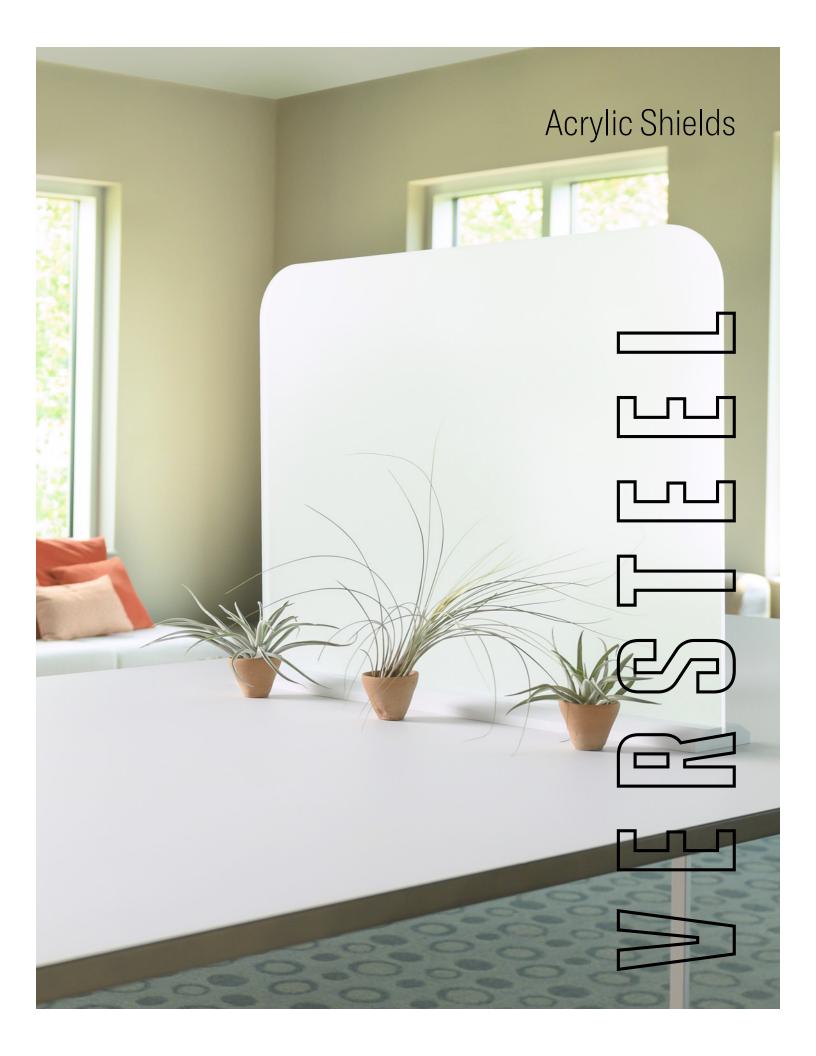

**Acrylic Shields** are a portable divider that tackle the demands of today's communal environment. Effectively create seclusion in open spaces by placing shields on linking, meeting or conference tables. With no attaching hardware and a lightweight design, reconfigure shields as needs changes. Maintain peace of mind with materials that are proven save and hygienic: both the acrylic screen and Corian® base inhibit microbial growth and are easy to clean and disinfect.

## **FEATURES + BENEFITS**

- · Transactional style with cut out available
- Frosted acrylic standard
- Corian® base for safety, cleanability, and mobility

## FINISHES + MATERIALS

- · Shield Frosted acrylic or clear acrylic
- · Base Designer White Corian®