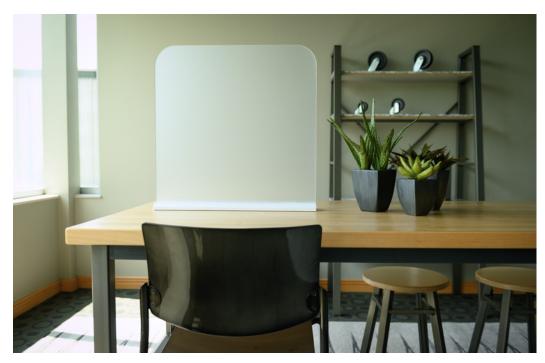

**Acrylic Shields** are a portable divider that tackle the demands of today's communal environment. Effectively create seclusion in open spaces by placing shields on linking, meeting or conference tables. With no attaching hardware and a lightweight design, reconfigure shields as needs changes. Maintain peace of mind with materials that are proven save and hygienic: both the acrylic screen and Corian® base inhibit microbial growth and are easy to clean and disinfect.

## **FEATURES + BENEFITS**

- · Transactional style with cut out available
- Frosted acrylic standard
- Corian® base for safety, cleanability, and mobility