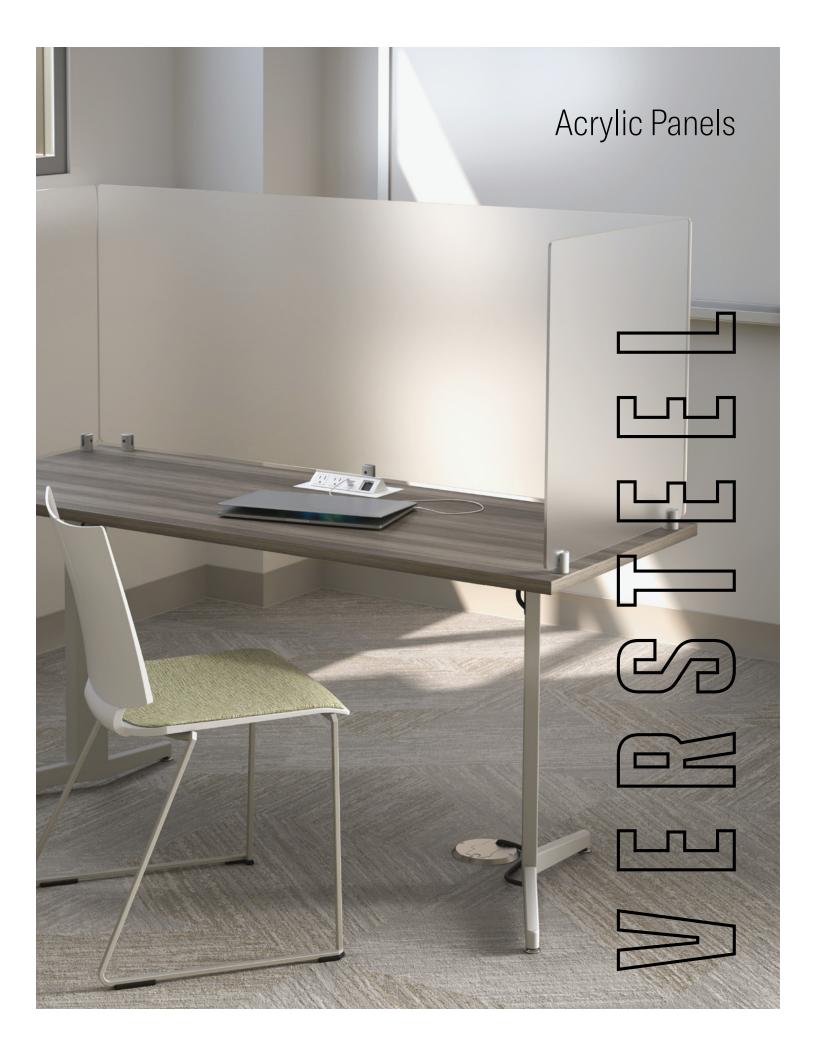

**Acrylic Panels** delineate a workspace and create a sense of solitude. The frosted or clear acrylic screens attach to rectangular tops up to 30" wide and 72" long. Permanent mount provides a long-lasting solution for fixed tables. Clamp-on mount allows privacy for tilt tables and variable use. Panels can be ordered with a table or as an add-on to an existing table.

## FEATURES + BENEFITS

- Frosted acrylic standard
- Clear acrylic with extended lead time
- Permanent mount or clamp-on mount
- Order with table or as an add-on to an existing table
- Larger sizes available as double carrel with two
  privacy sections