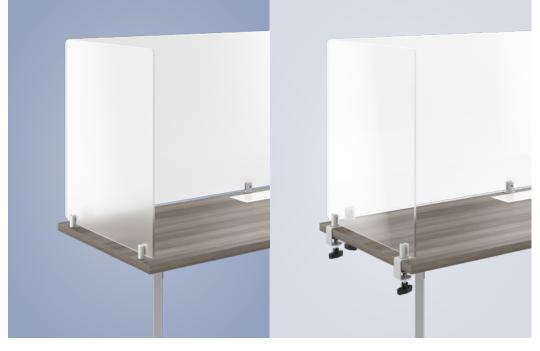

**Acrylic Panels** delineate a workspace and create a sense of solitude. The frosted or clear acrylic screens attach to rectangular tops up to 30" wide and 72" long. Permanent mount provides a long-lasting solution for fixed tables. Clamp-on mount allows privacy for tilt tables and variable use. Panels can be ordered with a table or as an add-on to an existing table.

## FEATURES + BENEFITS

- Frosted acrylic standard
- Clear acrylic with extended lead time
- Permanent mount or clamp-on mount
- Order with table or as an add-on to an existing table
- Larger sizes available as double carrel with two
  privacy sections

## FINISHES + MATERIALS

- Mount Versteel powder coats (excludes Premium and Transparent)
- · Panel Frosted or Clear