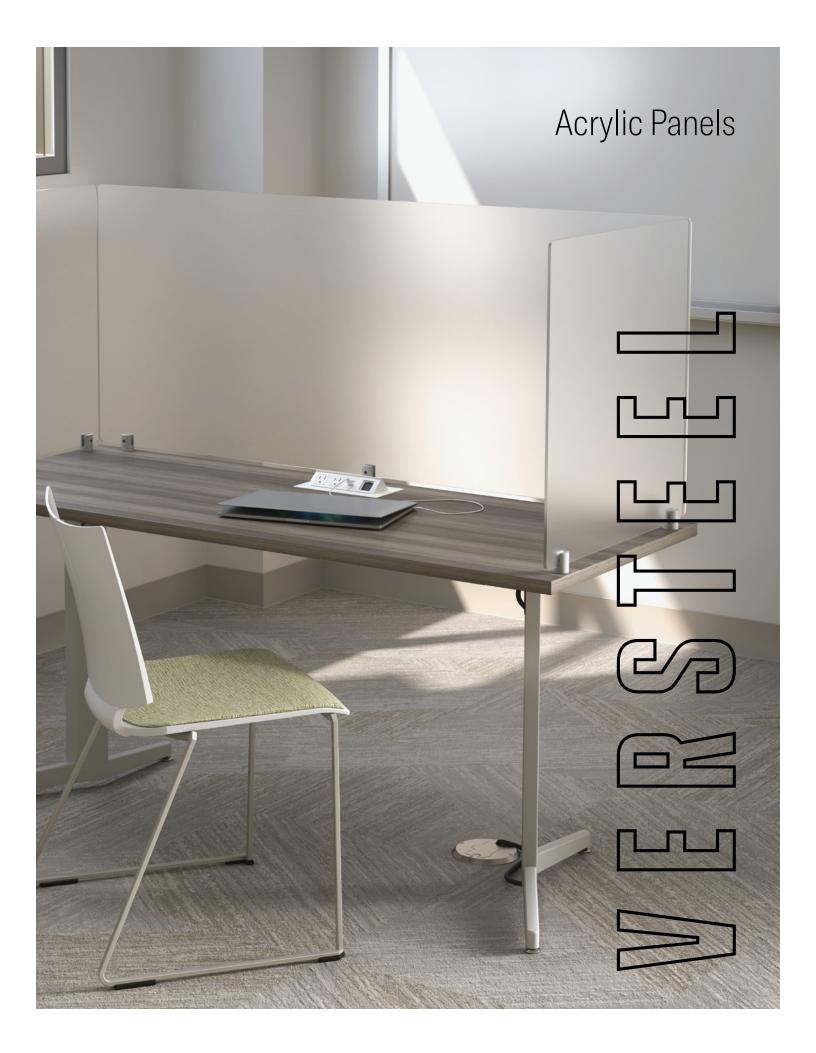

**Acrylic Panels** delineate a workspace and create a sense of solitude. The frosted or clear acrylic screens attach to rectangular tops up to 30" wide and 72" long. Permanent mount provides a long-lasting solution for fixed tables. Clamp-on mount allows privacy for tilt tables and variable use. Panels can be ordered with a table or as an add-on to an existing table.

## FEATURES + BENEFITS

- Frosted acrylic standard
- Clear acrylic with extended lead time
- Permanent mount or clamp-on mount
- Order with table or as an add-on to an existing table
- Larger sizes available as double carrel with two
  privacy sections