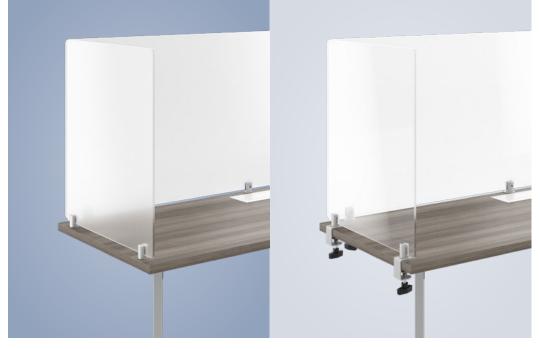

**Acrylic Panels** delineate a workspace and create a sense of solitude. The frosted or clear acrylic screens attach to rectangular tops up to 30" wide and 72" long. Permanent mount provides a long-lasting solution for fixed tables. Clamp-on mount allows privacy for tilt tables and variable use. Panels can be ordered with a table or as an add-on to an existing table.

## FEATURES + BENEFITS

- Frosted acrylic standard
- Clear acrylic with extended lead time
- Permanent mount or clamp-on mount
- Order with table or as an add-on to an existing table
- Larger sizes available as double carrel with two
  privacy sections

## FINISHES + MATERIALS

- Mount Versteel powder coats (excludes Premium and Transparent)
- · Panel Frosted or Clear