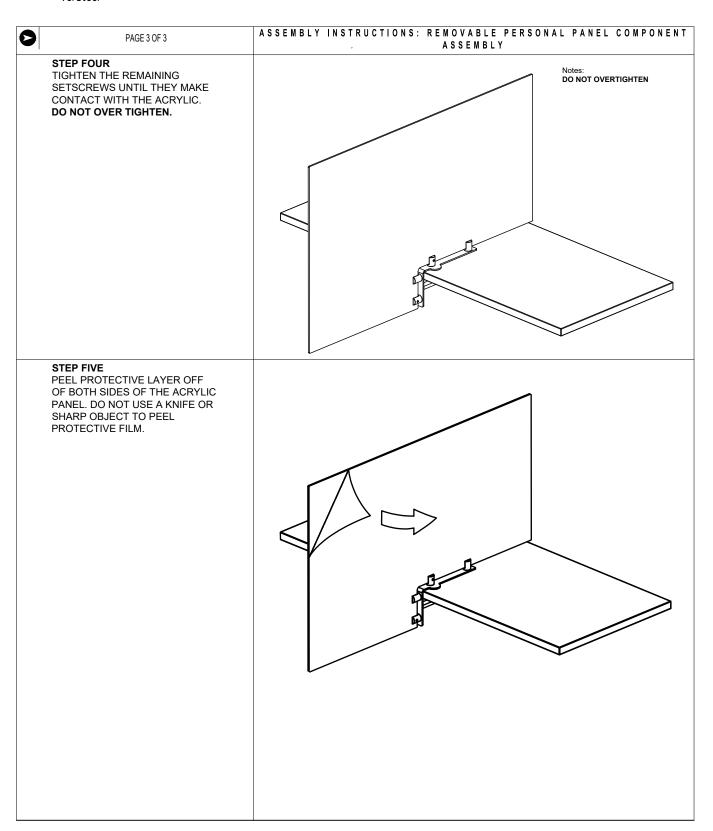

## ASSEMBLY INSTRUCTIONS: REMOVABLE PERSONAL PANEL COMPONENT 0 PAGE 2 OF 3 ASSEMBLY STEP ONE LOOKING UNDERNEATH YOUR ENSURE THAT THE SLOTS ON TABLE TOP, FIND A CLEAR THE TOP OF THE CLAMP ARE IN THE DESIRED LOCATION OF LOCATION TO PLACE THE CLAMP THE ACRYLIC PANEL USING THE HANDWHEELS, CLAMP THE ASSEMBLY TO THE TABLE TOP. TIGHTEN THE HANDWHEEL CLOSEST TO THE EDGE OF THE TABLE FIRST, THEN THE INNERMOST HANDWHEEL. **STEP TWO** WITH THE HELP OF A SECOND HOLE IN PANEL MUST LINE UP PERSON, LINE UP THE PANEL IN WITH SET SCREW THE MOUNTING SLOTS. THE HOLE IN THE PANEL MUST LINE UP WITH THE SETSCREW IN THE TOP MOUNT, CLOSEST TO THE EDGE. STEP THREE USING THE ALLEN WRENCH, TIGHTEN THE SETSCREW THAT IS LINED UP WITH THE HOLE IN THE PANEL.