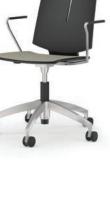

Quanta Max is artistically crafted with aesthetic curves and architectural strength. Go bold or neutral with varying color options for poly or ply shell; metal or wood frame. The flexible back maximizes functional design, instinctively moving with you.