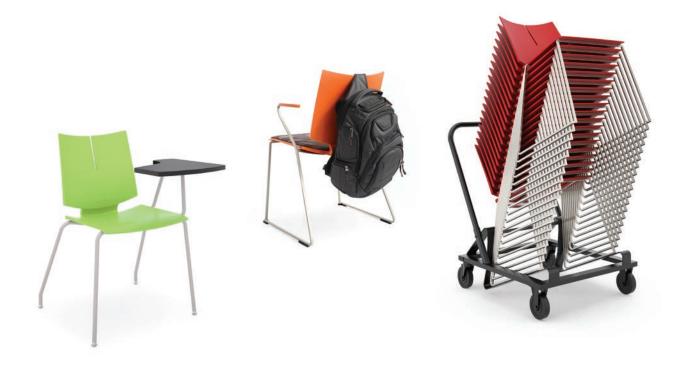

Quanta Max is artistically crafted with aesthetic curves and architectural strength. Go bold or neutral with varying color options for poly or ply shell; metal or wood frame. The flexible back maximizes functional design, instinctively moving with you.