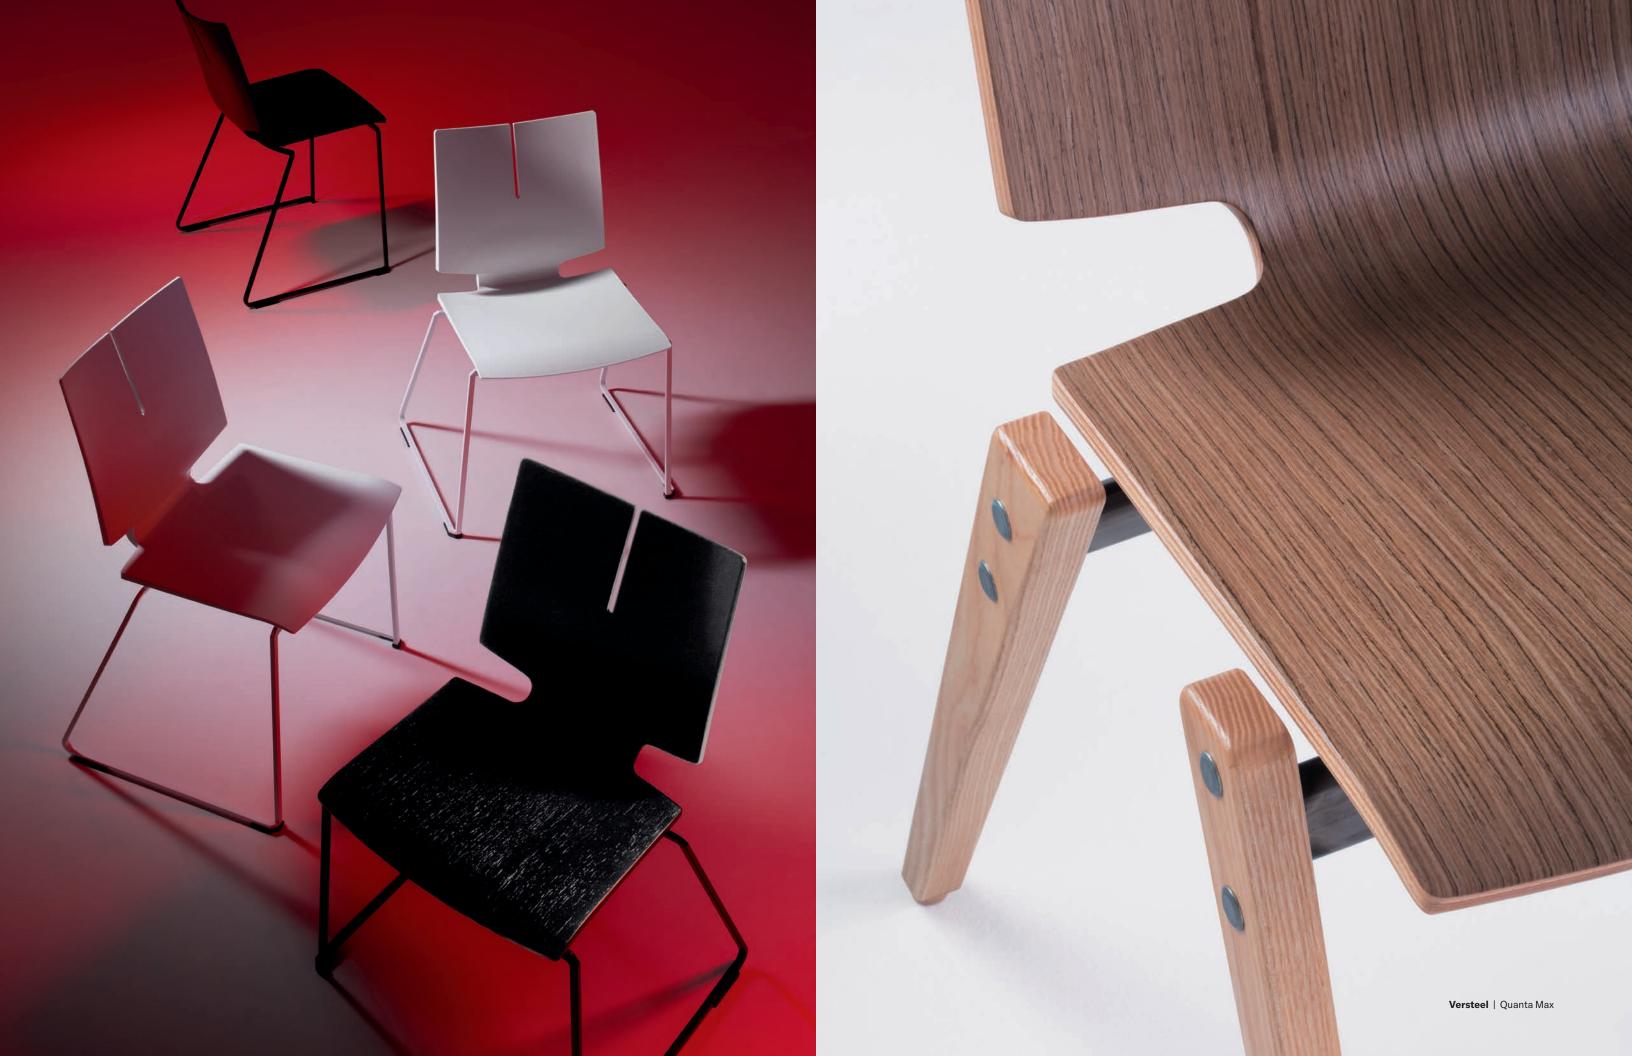

## Giving Back to The Common Thread for the Cure

Versteel is dedicated to raising awareness for breast cancer and helping those who are battling the disease. For every sale of Quanta Max with poly shell, Versteel makes a contribution to **The Common Thread for the Cure**, a foundation established to unite the furnishings and design industry in a the battle against breast cancer. They support individuals who are fighting breast cancer by offering financial assistance through confidential Helping Hand Grants.

Quanta Max is artistically crafted with aesthetic curves and architectural strength. Go bold or neutral with varying color options for poly or ply shell; metal or wood frame. The flexible back maximizes functional design, instinctively moving with you.