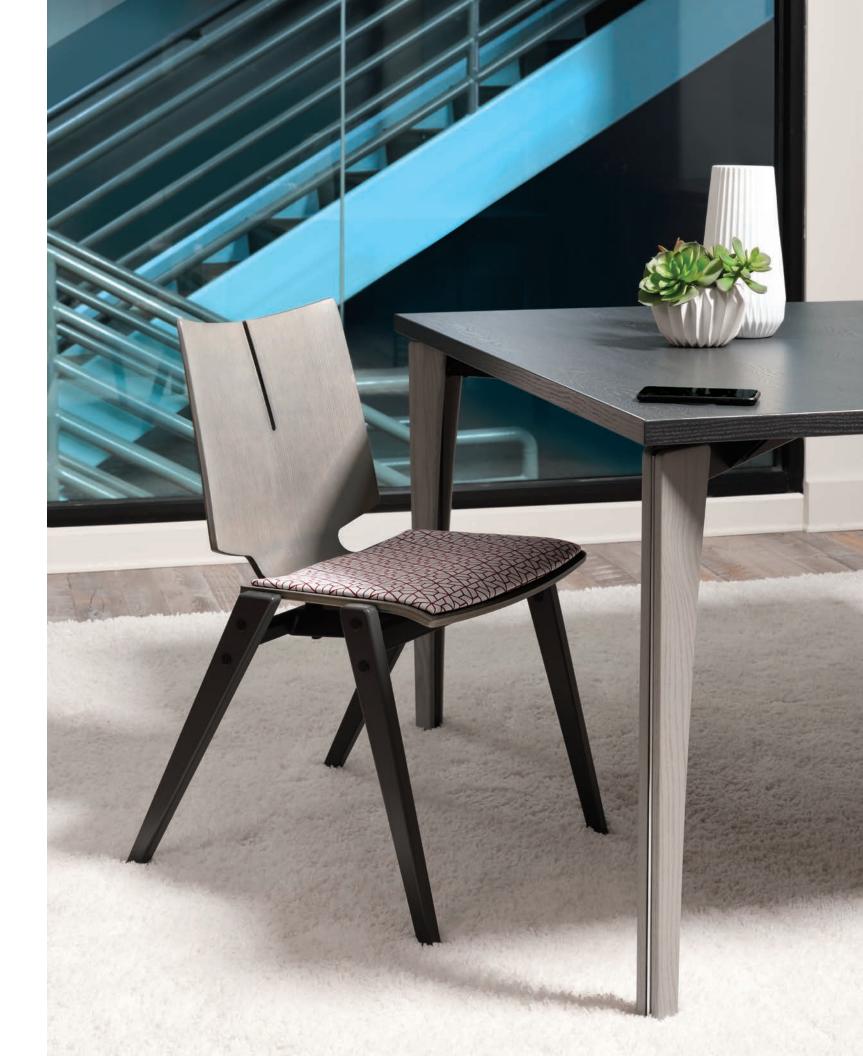

Quanta Max is artistically crafted with aesthetic curves and architectural strength. Go bold or neutral with varying color options for poly or ply shell; metal or wood frame. The flexible back maximizes functional design, instinctively moving with you.