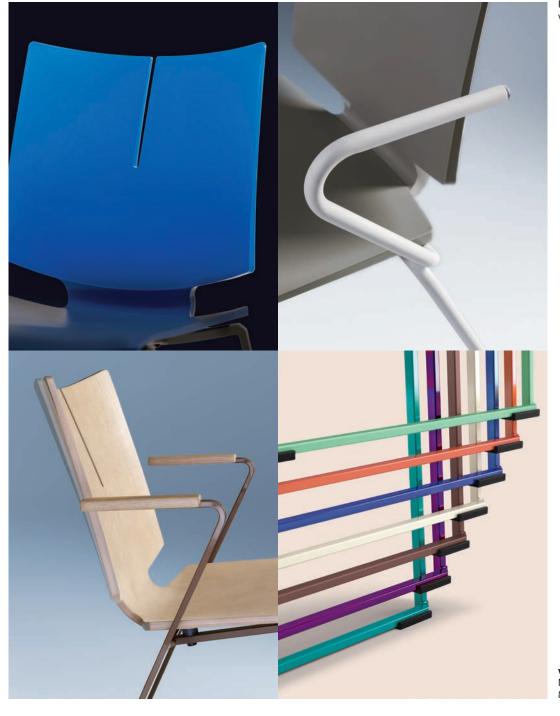

Quanta Max is artistically crafted with aesthetic curves and architectural strength. Go bold or neutral with varying color options for poly or ply shell; metal or wood frame. The flexible back maximizes functional design, instinctively moving with you.