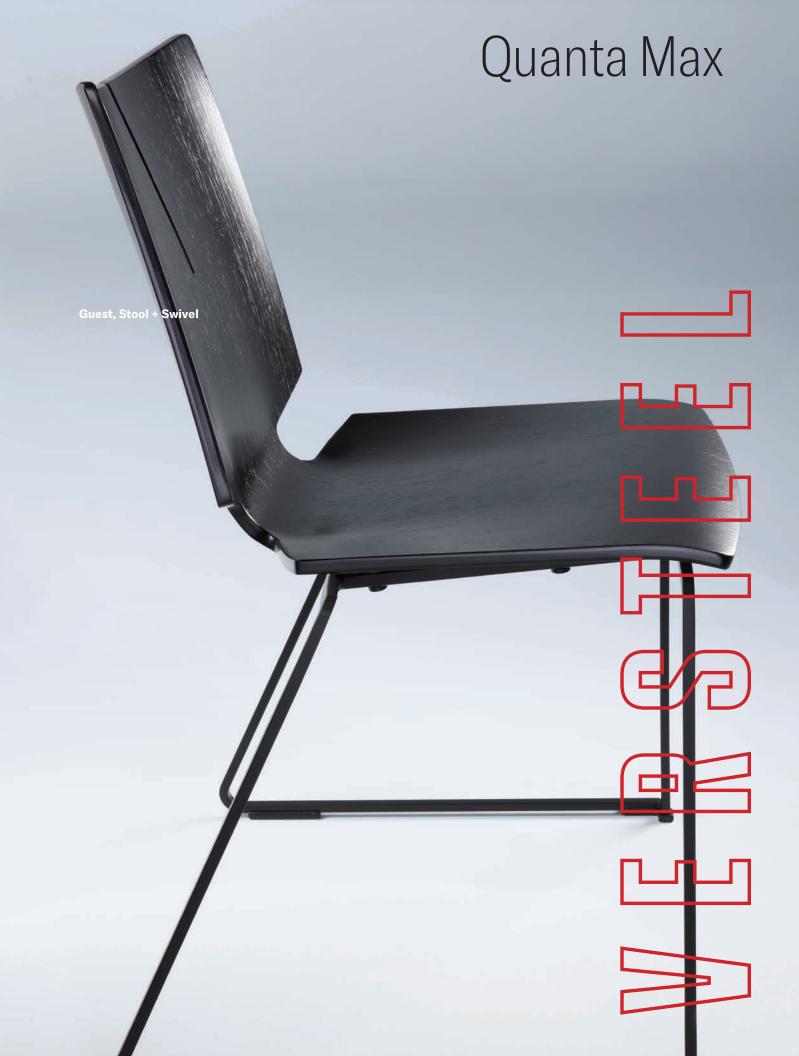

Interactive and engaging.

Where we work and learn is always active and ever changing. Quanta Max is a family of plentiful solutions and expansive choices, so you can have comfort and function all in one.

Quanta Max is artistically crafted with aesthetic curves and architectural strength. Go bold or neutral with varying color options for poly or ply shell; metal or wood frame. The flexible back maximizes functional design, instinctively moving with you.