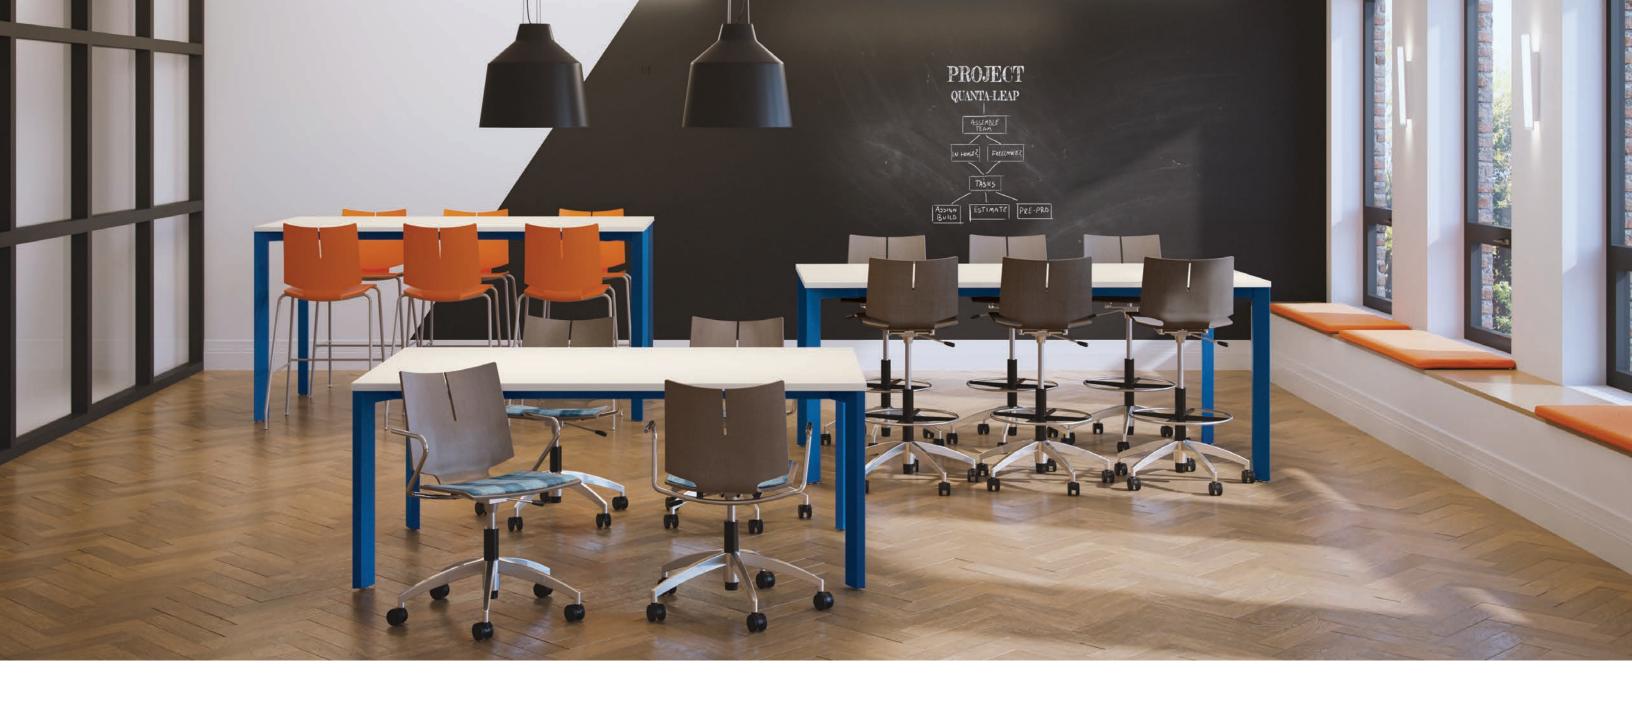

Interactive and engaging.

Where we work and learn is always active and ever changing. Quanta Max is a family of plentiful solutions and expansive choices, so you can have comfort and function all in one.

Quanta Max is artistically crafted with aesthetic curves and architectural strength. Go bold or neutral with varying color options for poly or ply shell; metal or wood frame. The flexible back maximizes functional design, instinctively moving with you.