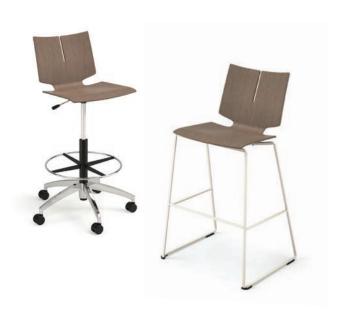

Quanta Max is artistically crafted with aesthetic curves and architectural strength. Go bold or neutral with varying color options for poly or ply shell; metal or wood frame. The flexible back maximizes functional design, instinctively moving with you.