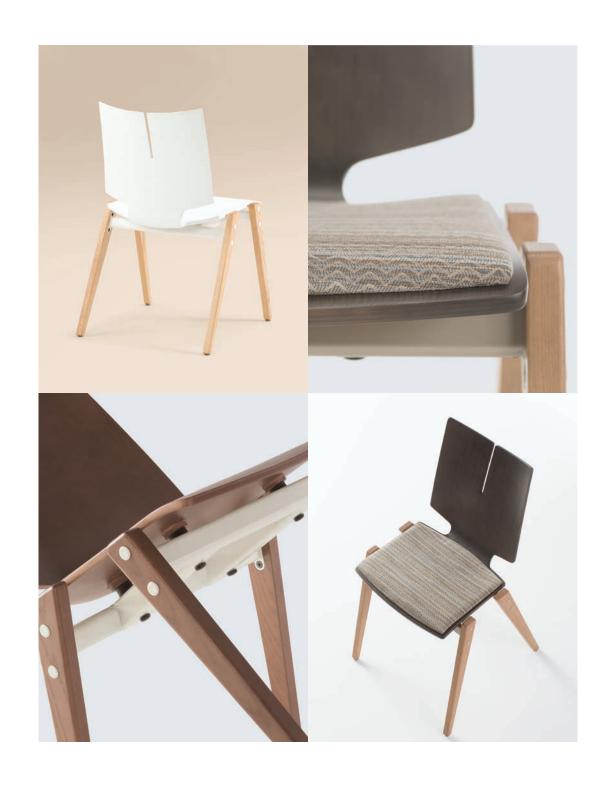

Poised to make an impression.

Quanta Max is artistically crafted with aesthetic curves and architectural strength. Go bold or neutral with varying color options for poly or ply shell; metal or wood frame. The flexible back maximizes functional design, instinctively moving with you.