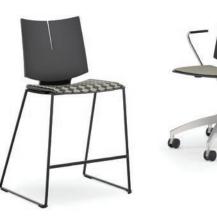

Quanta Max is artistically crafted with aesthetic curves and architectural strength. Go bold or neutral with varying color options for poly or ply shell; metal or wood frame. The flexible back maximizes functional design, instinctively moving with you.