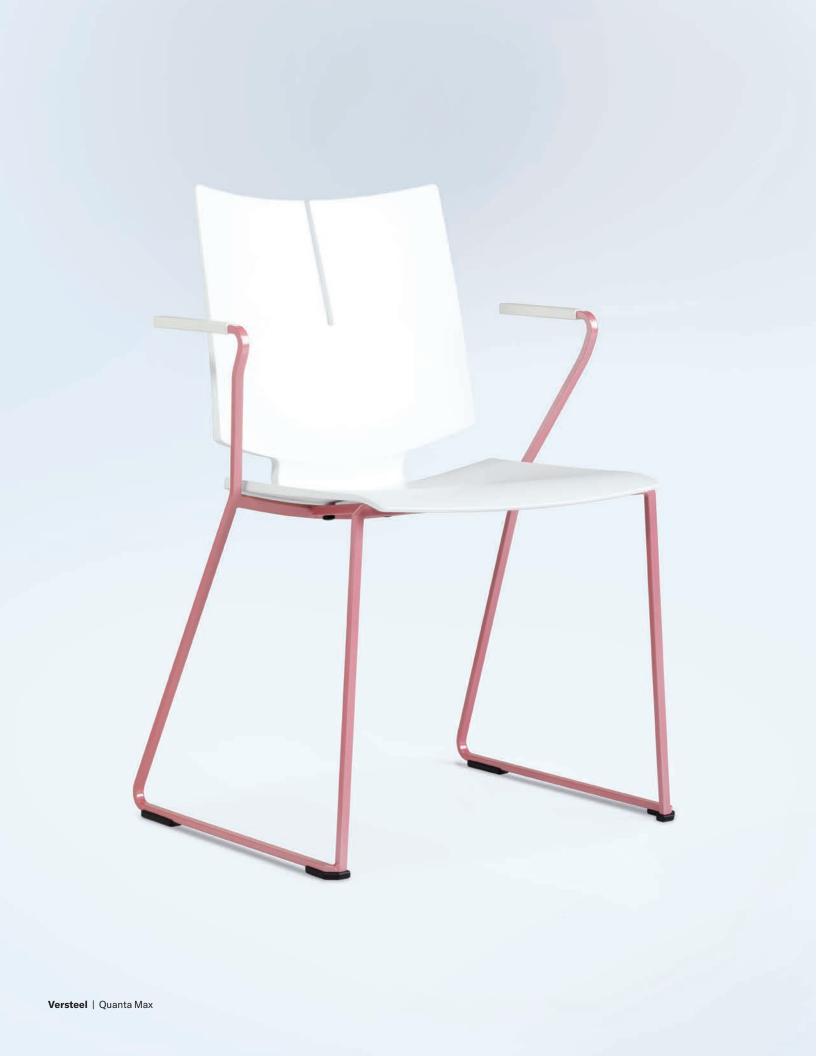

Interactive and engaging.

Where we work and learn is always active and ever changing. Quanta Max is a family of plentiful solutions and expansive choices, so you can have comfort and function all in one.

Quanta Max is artistically crafted with aesthetic curves and architectural strength. Go bold or neutral with varying color options for poly or ply shell; metal or wood frame. The flexible back maximizes functional design, instinctively moving with you.