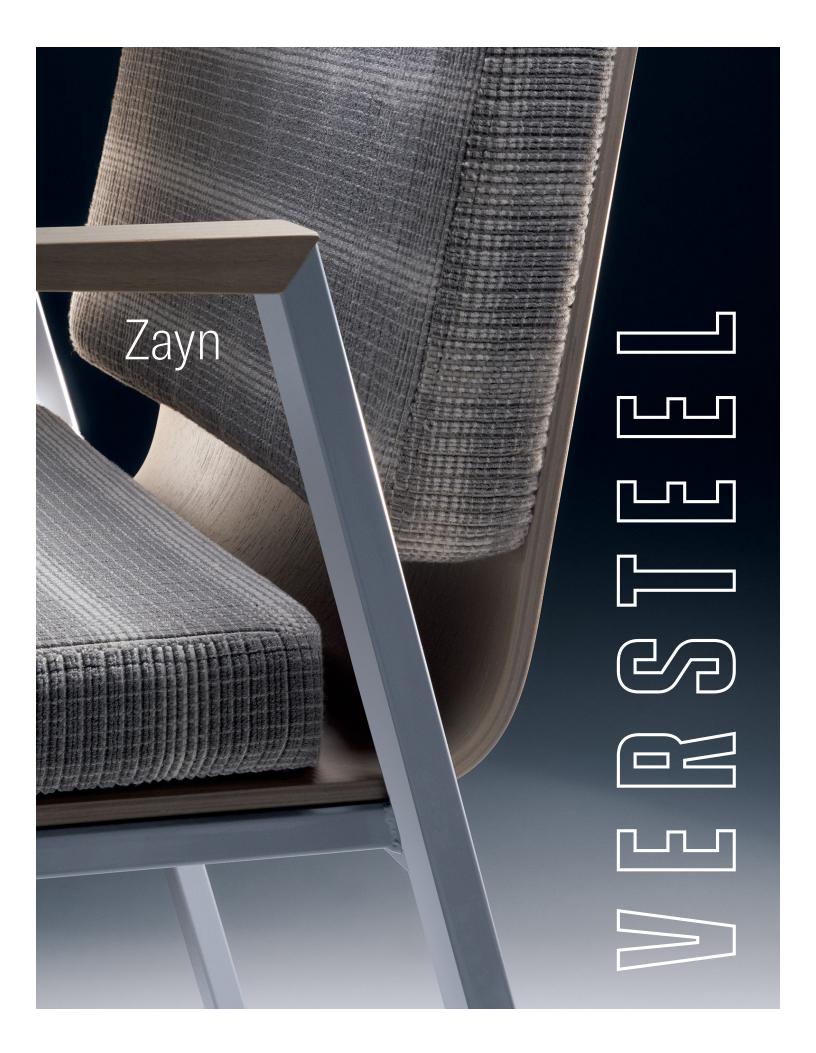

**Zayn** brings industrial loft beauty to the maker space or the distinguished corporate interior. It exemplifies the monochromatic mix of materials with a color washed plywood shell and coordinating metal frame. The trend-driven color selection allows the natural grain to show through on the shell and wood armcap, highlighting its unique characteristics. Choose arm or armless, casters or glides.

Designed exclusively for Versteel by Qdesign.

| <b>SPECIFICATIONS</b> | , |
|-----------------------|---|
|-----------------------|---|

- · Steel tube frame
- · Reconstituted Quarter-Cut Ash plywood shell
- Molded polyurethane foam
- · Solid lumber armcaps