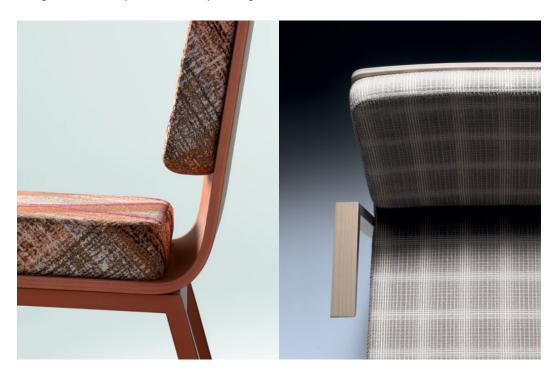

**Zayn** brings industrial loft beauty to the maker space or the distinguished corporate interior. It exemplifies the monochromatic mix of materials with a color washed plywood shell and coordinating metal frame. The trend-driven color selection allows the natural grain to show through on the shell and wood armcap, highlighting its unique characteristics. Choose arm or armless, casters or glides.

## **FINISHES + MATERIALS**

- · Shell Available in five finishes
- Frame Available in five coordinating colors and all Versteel powder coat colors. Studio Steel is available.