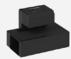

### **CHARGER / CHARGING STATION**

- Single charger, 3-bay charging station, or 9-bay charging station
- Fully recharges batteries in 2 hours
- · 3-bay station is stackable and expandable
- · Dimensions (with battery):

Single 3.25"L x 0.75"W x 2.25"H

3-bay 15"L x 12"W x 6"H

9-bay 15"L x 12"W x 13.5"H