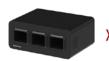

### **CHARGER / CHARGING STATION**

- Single charger, 3-bay charging station, or 9-bay charging station
- Fully recharges batteries in 2 hours
- · 3-bay station is stackable and expandable
- · Dimensions (with battery):

Single 3.25"L x 0.75"W x 2.25"H

3-bay 15"L x 12"W x 6"H

9-bay 15"L x 12"W x 13.5"H