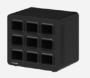

### **CHARGER / CHARGING STATION**

- Single charger, 3-bay charging station, or 9-bay charging station
- Fully recharges batteries in 2 hours
- · 3-bay station is stackable and expandable
- · Dimensions (with battery):

Single 3.25"L x 0.75"W x 2.25"H

3-bay 15"L x 12"W x 6"H

9-bay 15"L x 12"W x 13.5"H

# **HEAVY USE BUNDLE**

х9

х6

х1

- Rechargeable Batteries: 9
- Clamp-On Desktop Charging Units: 6
- 9-Bay Base Charging Station: 1

# CONSTANT USE BUNDLE

x12

хE

х1

• Rechargeable Batteries: 12

• Clamp-On Desktop Charging Units: 6

• 9-Bay Base Charging Station: 1