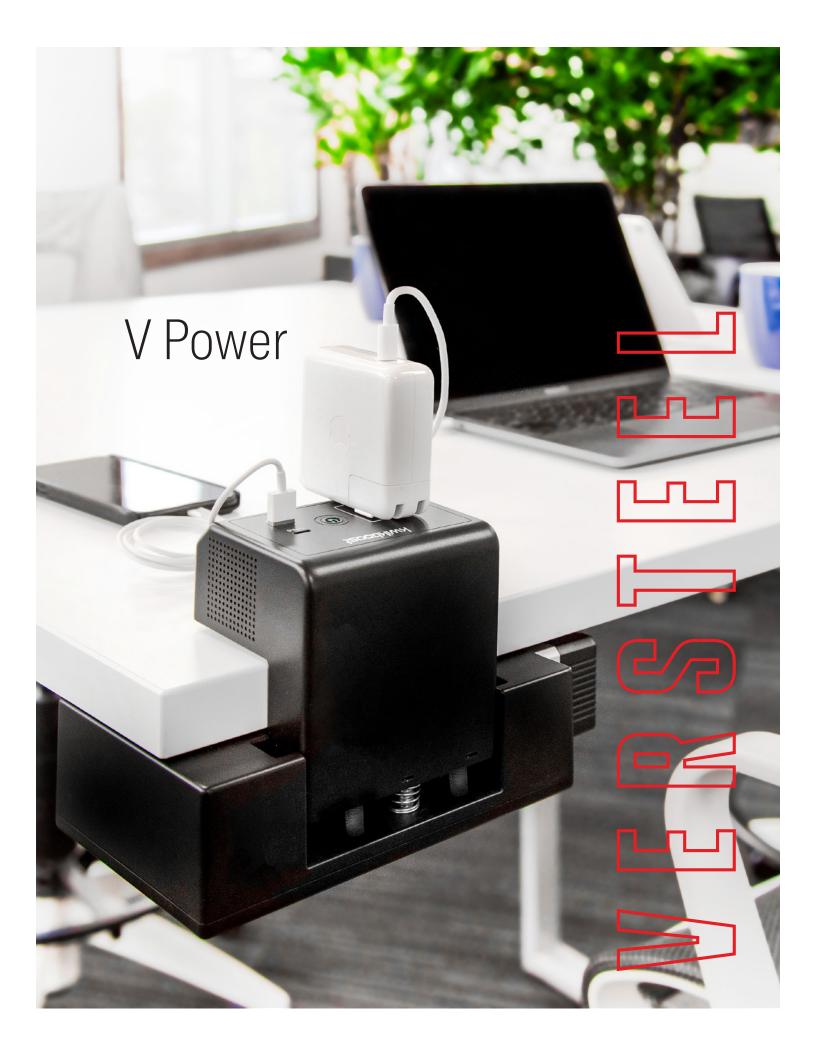

**V Power**<sup>™</sup> supports diversity and flexibility in a fluid environment. Utilizing cordless, battery-powered charging, the V Power attaches to the edge of each worksurface, giving individuals and teams the freedom to work or learn anywhere. For a more discreet appearance, mount unit under the worksurface with an optional bracket, sold separately.

### **CHARGING UNIT**

- Adjustable, attaches to 0.7" to 1.5" tops
- Includes 110V AC outlet, USB-A port and USB-C PD port
- · Charges laptops, tables, phones, etc
- Operating temperatures:
  32 to 113°F (0 to 45C) while in use
  14 to 131F (-10 to 55C) when not in use
- Dimensions (with battery): 10.3"L x 4.9"W x 5.2" to 6"H

### **RECHARGEABLE BATTERY**

- · Easily Interchangeable
- Rechargeable using base charging station
- Includes LED charge indicator lights
- 146.52 battery capacity
- 18650 Li-ion battery
- Up to 500 life cycles
- Recharge time: 2 hours
- Dimensions: 9.1"L x 3"W x 2.1"H