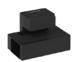

### **RECHARGEABLE BATTERY**

- · Easily Interchangeable
- Rechargeable using base charging station
- Includes LED charge indicator lights
- 146.52 battery capacity
- 18650 Li-ion battery
- Up to 500 life cycles
- Recharge time: 2 hours
- Dimensions: 9.1"L x 3"W x 2.1"H