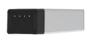

### **CHARGING UNIT**

- Adjustable, attaches to 0.7" to 1.5" tops
- Includes 110V AC outlet, USB-A port and USB-C PD port
- · Charges laptops, tables, phones, etc
- Operating temperatures:
  32 to 113°F (0 to 45C) while in use
  14 to 131F (-10 to 55C) when not in use
- Dimensions (with battery): 10.3"L x 4.9"W x 5.2" to 6"H