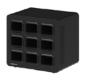

### **CHARGER / CHARGING STATION**

- Single charger, 3-bay charging station, or 9-bay charging station
- Fully recharges batteries in 2 hours
- · 3-bay station is stackable and expandable
- · Dimensions (with battery):

Single 3.25"L x 0.75"W x 2.25"H

3-bay 15"L x 12"W x 6"H

9-bay 15"L x 12"W x 13.5"H

# **HEAVY USE BUNDLE**

х9

х6

х1

- Rechargeable Batteries: 9
- Clamp-On Desktop Charging Units: 6
- 9-Bay Base Charging Station: 1

# CONSTANT USE BUNDLE

x12

хE

х1

• Rechargeable Batteries: 12

• Clamp-On Desktop Charging Units: 6

• 9-Bay Base Charging Station: 1