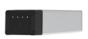

### **CHARGING UNIT**

- Adjustable, attaches to 0.7" to 1.5" tops
- Includes 110V AC outlet, USB-A port and USB-C PD port
- · Charges laptops, tables, phones, etc
- Operating temperatures:
  32 to 113°F (0 to 45C) while in use
  14 to 131F (-10 to 55C) when not in use
- Dimensions (with battery): 10.3"L x 4.9"W x 5.2" to 6"H

### **RECHARGEABLE BATTERY**

- · Easily Interchangeable
- Rechargeable using base charging station
- Includes LED charge indicator lights
- 146.52 battery capacity
- 18650 Li-ion battery
- Up to 500 life cycles
- Recharge time: 2 hours
- Dimensions: 9.1"L x 3"W x 2.1"H