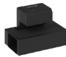

### **CHARGER / CHARGING STATION**

- Single charger, 3-bay charging station, or 9-bay charging station
- Fully recharges batteries in 2 hours
- · 3-bay station is stackable and expandable
- · Dimensions (with battery):

Single 3.25"L x 0.75"W x 2.25"H

3-bay 15"L x 12"W x 6"H

9-bay 15"L x 12"W x 13.5"H