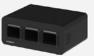

### **CHARGER / CHARGING STATION**

- Single charger, 3-bay charging station, or 9-bay charging station
- Fully recharges batteries in 2 hours
- · 3-bay station is stackable and expandable
- · Dimensions (with battery):

Single 3.25"L x 0.75"W x 2.25"H

3-bay 15"L x 12"W x 6"H

9-bay 15"L x 12"W x 13.5"H