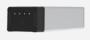

### **CHARGING UNIT**

- Adjustable, attaches to 0.7" to 1.5" tops
- Includes 110V AC outlet, USB-A port and USB-C PD port
- · Charges laptops, tables, phones, etc
- Operating temperatures:
  32 to 113°F (0 to 45C) while in use
  14 to 131F (-10 to 55C) when not in use
- Dimensions (with battery): 10.3"L x 4.9"W x 5.2" to 6"H

### **RECHARGEABLE BATTERY**

- · Easily Interchangeable
- Rechargeable using base charging station
- Includes LED charge indicator lights
- 146.52 battery capacity
- 18650 Li-ion battery
- Up to 500 life cycles
- Recharge time: 2 hours
- Dimensions: 9.1"L x 3"W x 2.1"H