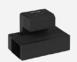

### **CHARGING UNIT**

- Adjustable, attaches to 0.7" to 1.5" tops
- Includes 110V AC outlet, USB-A port and USB-C PD port
- · Charges laptops, tables, phones, etc
- Operating temperatures:
  32 to 113°F (0 to 45C) while in use
  14 to 131F (-10 to 55C) when not in use
- Dimensions (with battery): 10.3"L x 4.9"W x 5.2" to 6"H

### **RECHARGEABLE BATTERY**

- · Easily Interchangeable
- Rechargeable using base charging station
- Includes LED charge indicator lights
- 146.52 battery capacity
- 18650 Li-ion battery
- Up to 500 life cycles
- Recharge time: 2 hours
- Dimensions: 9.1"L x 3"W x 2.1"H