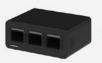

# **CHARGER / CHARGING STATION**

- Single charger, 3-bay charging station, or 9-bay charging station
- Fully recharges batteries in 2 hours
- · 3-bay station is stackable and expandable
- · Dimensions (with battery):

Single 3.25"L x 0.75"W x 2.25"H

3-bay 15"L x 12"W x 6"H

9-bay 15"L x 12"W x 13.5"H