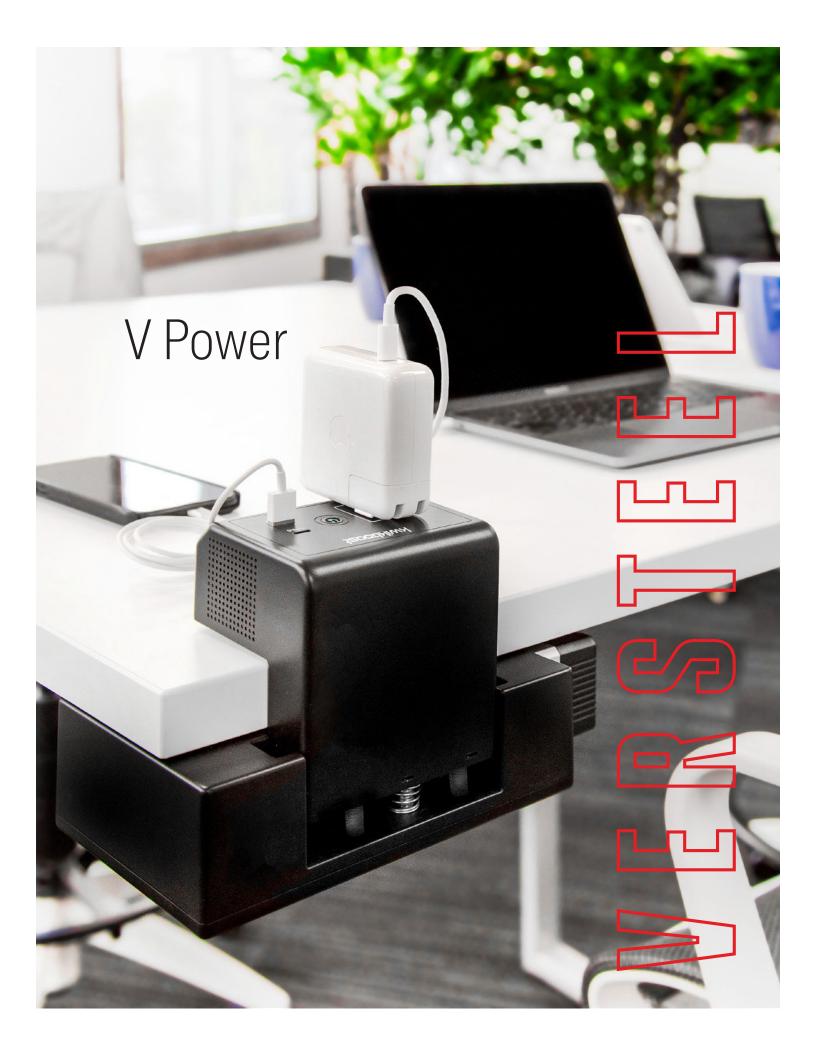

**V Power**<sup>™</sup> supports diversity and flexibility in a fluid environment. Utilizing cordless, battery-powered charging, the V Power attaches to the edge of each worksurface, giving individuals and teams the freedom to work or learn anywhere. For a more discreet appearance, mount unit under the worksurface with an optional bracket, sold separately.

# **CHARGING UNIT**

- Adjustable, attaches to 0.7" to 1.5" tops
- Includes 110V AC outlet, USB-A port and USB-C PD port
- · Charges laptops, tables, phones, etc
- Operating temperatures:
  32 to 113°F (0 to 45C) while in use
  14 to 131F (-10 to 55C) when not in use
- Dimensions (with battery): 10.3"L x 4.9"W x 5.2" to 6"H