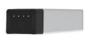

# **CHARGING UNIT**

- Adjustable, attaches to 0.7" to 1.5" tops
- Includes 110V AC outlet, USB-A port and USB-C PD port
- · Charges laptops, tables, phones, etc
- Operating temperatures:
  32 to 113°F (0 to 45C) while in use
  14 to 131F (-10 to 55C) when not in use
- Dimensions (with battery): 10.3"L x 4.9"W x 5.2" to 6"H

**V Power**<sup>™</sup> supports diversity and flexibility in a fluid environment. Utilizing cordless, battery-powered charging, the V Power attaches to the edge of each worksurface, giving individuals and teams the freedom to work or learn anywhere. For a more discreet appearance, mount unit under the worksurface with an optional bracket, sold separately.