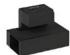

# **CHARGER / CHARGING STATION**

- Single charger, 3-bay charging station, or 9-bay charging station
- Fully recharges batteries in 2 hours
- · 3-bay station is stackable and expandable
- · Dimensions (with battery):

Single 3.25"L x 0.75"W x 2.25"H

3-bay 15"L x 12"W x 6"H

9-bay 15"L x 12"W x 13.5"H