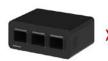

# **CHARGER / CHARGING STATION**

- Single charger, 3-bay charging station, or 9-bay charging station
- Fully recharges batteries in 2 hours
- · 3-bay station is stackable and expandable
- · Dimensions (with battery):

Single 3.25"L x 0.75"W x 2.25"H

3-bay 15"L x 12"W x 6"H

9-bay 15"L x 12"W x 13.5"H