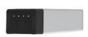

# **CHARGING UNIT**

- Adjustable, attaches to 0.7" to 1.5" tops
- Includes 110V AC outlet, USB-A port and USB-C PD port
- · Charges laptops, tables, phones, etc
- Operating temperatures:
  32 to 113°F (0 to 45C) while in use
  14 to 131F (-10 to 55C) when not in use
- Dimensions (with battery): 10.3"L x 4.9"W x 5.2" to 6"H