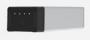

# **CHARGING UNIT**

- Adjustable, attaches to 0.7" to 1.5" tops
- Includes 110V AC outlet, USB-A port and USB-C PD port
- · Charges laptops, tables, phones, etc
- Operating temperatures:
  32 to 113°F (0 to 45C) while in use
  14 to 131F (-10 to 55C) when not in use
- Dimensions (with battery): 10.3"L x 4.9"W x 5.2" to 6"H