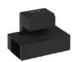

# **CHARGER / CHARGING STATION**

- Single charger, 3-bay charging station, or 9-bay charging station
- Fully recharges batteries in 2 hours
- · 3-bay station is stackable and expandable
- · Dimensions (with battery):

Single 3.25"L x 0.75"W x 2.25"H

3-bay 15"L x 12"W x 6"H

9-bay 15"L x 12"W x 13.5"H