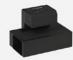

# **CHARGER / CHARGING STATION**

- Single charger, 3-bay charging station, or 9-bay charging station
- Fully recharges batteries in 2 hours
- · 3-bay station is stackable and expandable
- · Dimensions (with battery):

Single 3.25"L x 0.75"W x 2.25"H

3-bay 15"L x 12"W x 6"H

9-bay 15"L x 12"W x 13.5"H