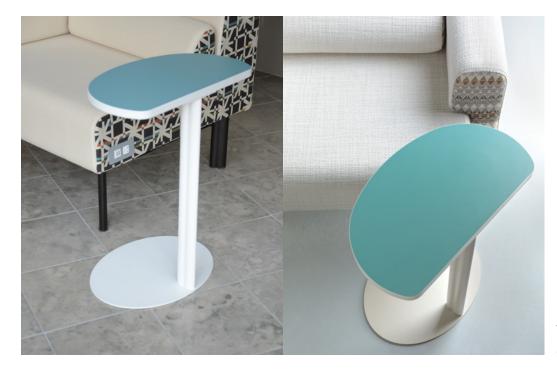

The **Elly Pull Up Table** is perfect for a cup of coffee, a personal electronic device, or anything that you might want to keep close at hand. The heavy-duty and durable powder coated base will offer years of service in the most demanding environments. A unique top shape is designed for comfort and ease of use.

#### **FEATURES + BENEFITS**

- · Steel Paces style tube on flat base
- · Nylon, fixed glides