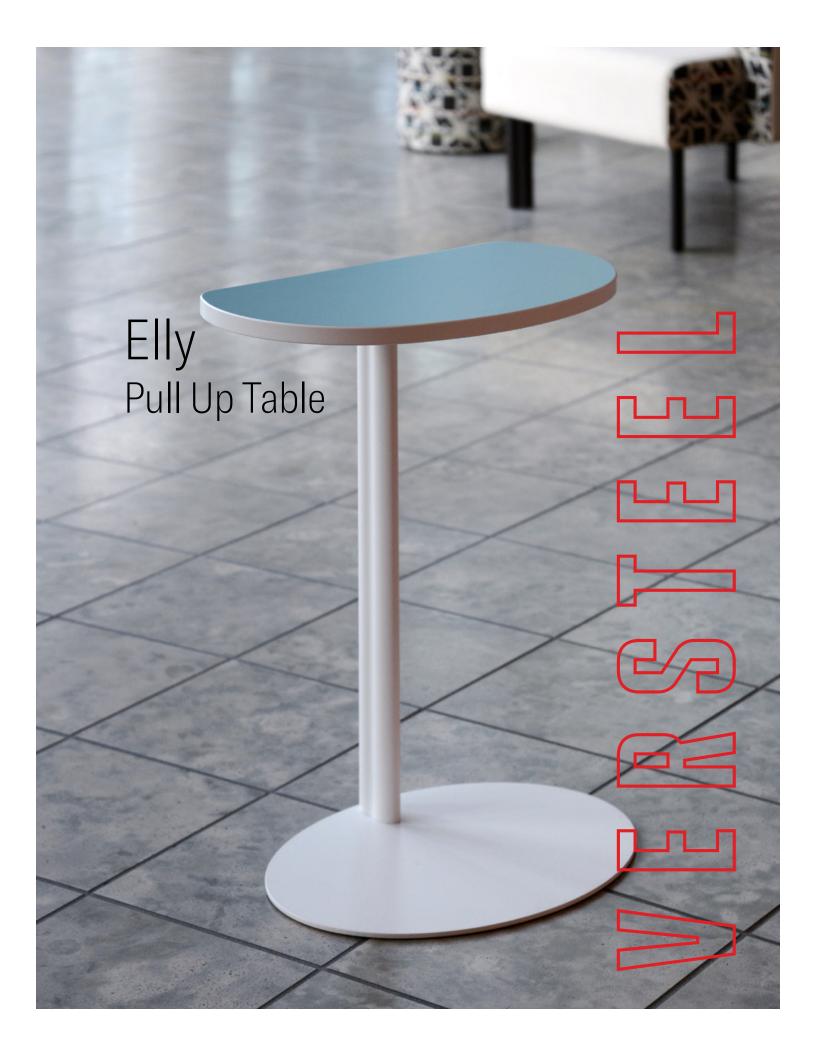

The **Elly Pull Up Table** is perfect for a cup of coffee, a personal electronic device, or anything that you might want to keep close at hand. The heavy-duty and durable powder coated base will offer years of service in the most demanding environments. A unique top shape is designed for comfort and ease of use.

Elly is designed exclusively for Versteel by Roberto Lucci.