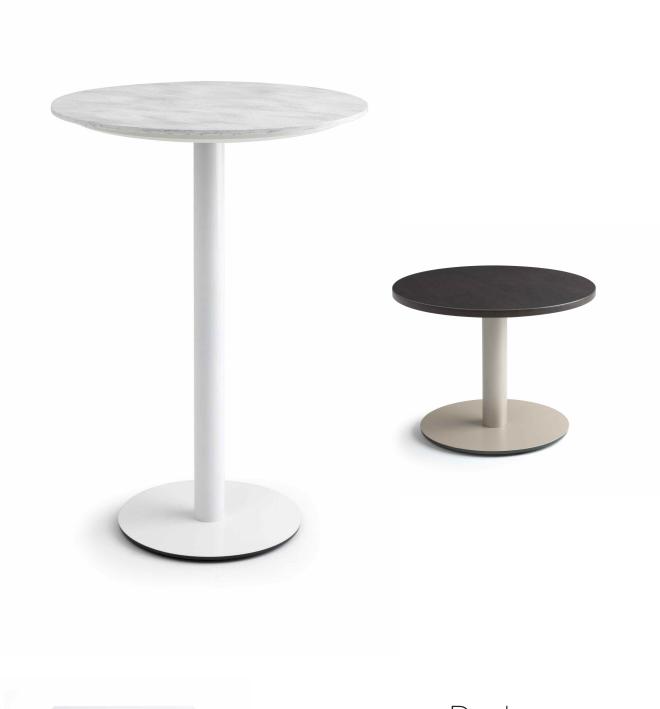

Available in occasional (18"), standard (29"), counter (36"), and stand-up (42") heights - or choose an alternate height.

TOPS | It's super simple, pair round tops with round plates and tubes. Likewise, pair square tops with square plates and tubes.

Rectangular top shapes are available and require multiple bases (choose from round or square).

We're flexible! If you want or need a different shape or size, let's work together.

FINISHES | Tops are offered in laminate, veneer, or solid surface with a wide array of edges to select from.

For your base, choose from our extensive list of standard powder coats, chrome, or select an optional alternate color.

Custom matches, alternate finishes, unique top materials - you're only limited by your imagination (and of course, the budget and timeline).