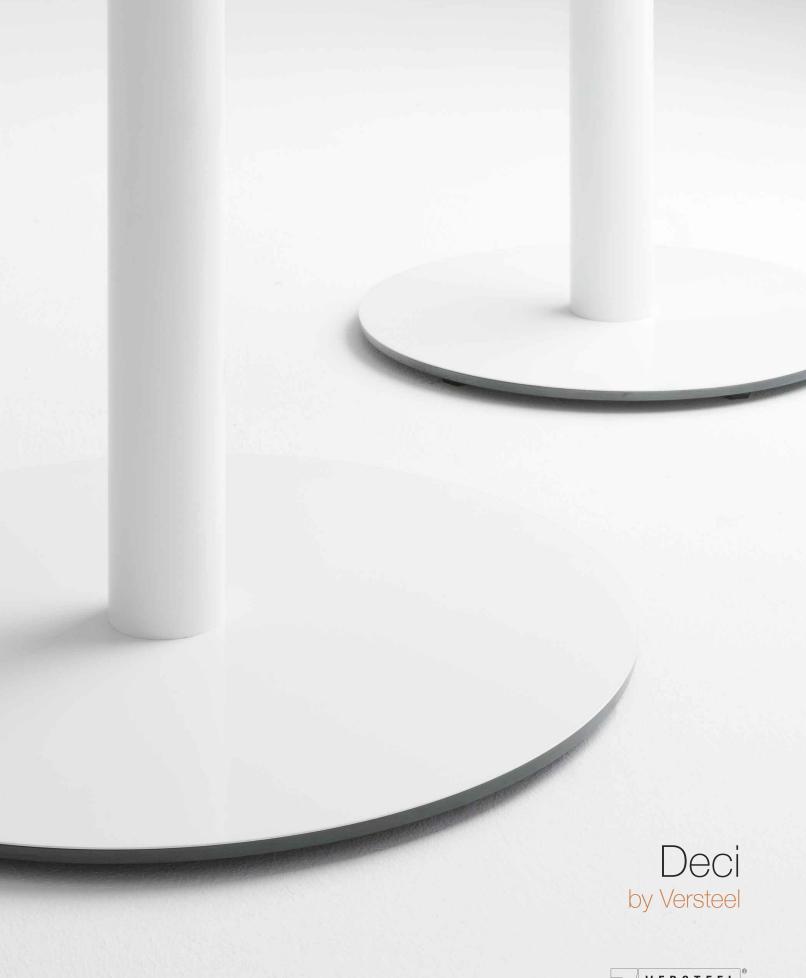

## Deci

66 A super-sleek and ultra-stable platform that won't wobble, wiggle, or waver when put to the test in today's most demanding and diverse environments.

Round top, round base, round tube. Square top, square base, square tube.

BASES | Underneath the extremely slim profile and delicate appearance is a laser cut, solid steel plate which provides stability and balance.

Adjustable glides are incorporated into every Deci base for leveling in uneven environments.