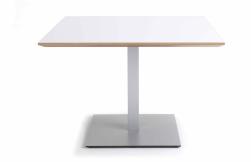

Available in occasional (18"), standard (29"), counter (36"), and stand-up (42") heights - or choose an alternate height.

TOPS | It's super simple, pair round tops with round plates and tubes. Likewise, pair square tops with square plates and tubes.

Rectangular top shapes are available and require multiple bases (choose from round or square).

We're flexible! If you want or need a different shape or size, let's work together.

FINISHES | Tops are offered in laminate, veneer, or solid surface with a wide array of edges to select from.