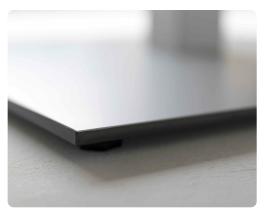

BASES | Underneath the extremely slim profile and delicate appearance is a laser cut, solid steel plate which provides stability and balance.

Adjustable glides are incorporated into every Deci base for leveling in uneven environments.