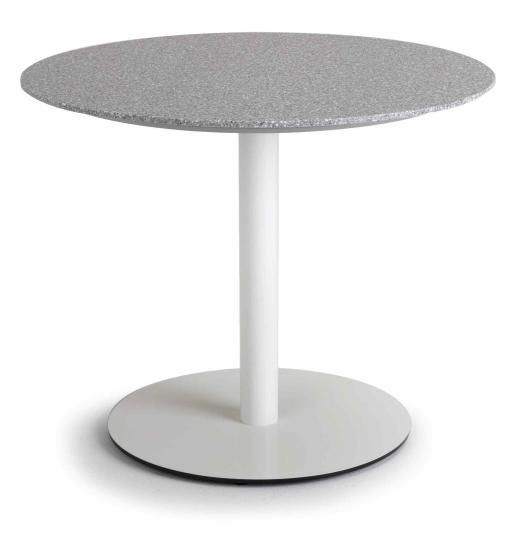

BASES | Underneath the extremely slim profile and delicate appearance is a laser cut, solid steel plate which provides stability and balance.

Adjustable glides are incorporated into every Deci base for leveling in uneven environments.

Rectangular top shapes are available and require multiple bases (choose from round or square).

We're flexible! If you want or need a different shape or size, let's work together.

FINISHES | Tops are offered in laminate, veneer, or solid surface with a wide array of edges to select from.

For your base, choose from our extensive list of standard powder coats, chrome, or select an optional alternate color.

Custom matches, alternate finishes, unique top materials - you're only limited by your imagination (and of course, the budget and timeline).