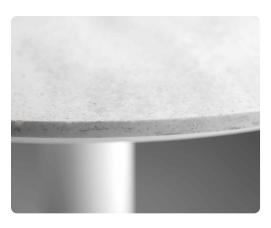

Available in occasional (18"), standard (29"), counter (36"), and stand-up (42") heights - or choose an alternate height.

TOPS | It's super simple, pair round tops with round plates and tubes. Likewise, pair square tops with square plates and tubes.

Rectangular top shapes are available and require multiple bases (choose from round or square).

We're flexible! If you want or need a different shape or size, let's work together.

FINISHES | Tops are offered in laminate, veneer, or solid surface with a wide array of edges to select from.