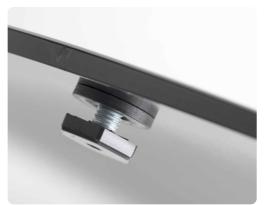

BASES | Underneath the extremely slim profile and delicate appearance is a laser cut, solid steel plate which provides stability and balance.

Adjustable glides are incorporated into every Deci base for leveling in uneven environments.