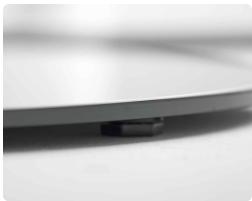

BASES | Underneath the extremely slim profile and delicate appearance is a laser cut, solid steel plate which provides stability and balance.

Adjustable glides are incorporated into every Deci base for leveling in uneven environments.