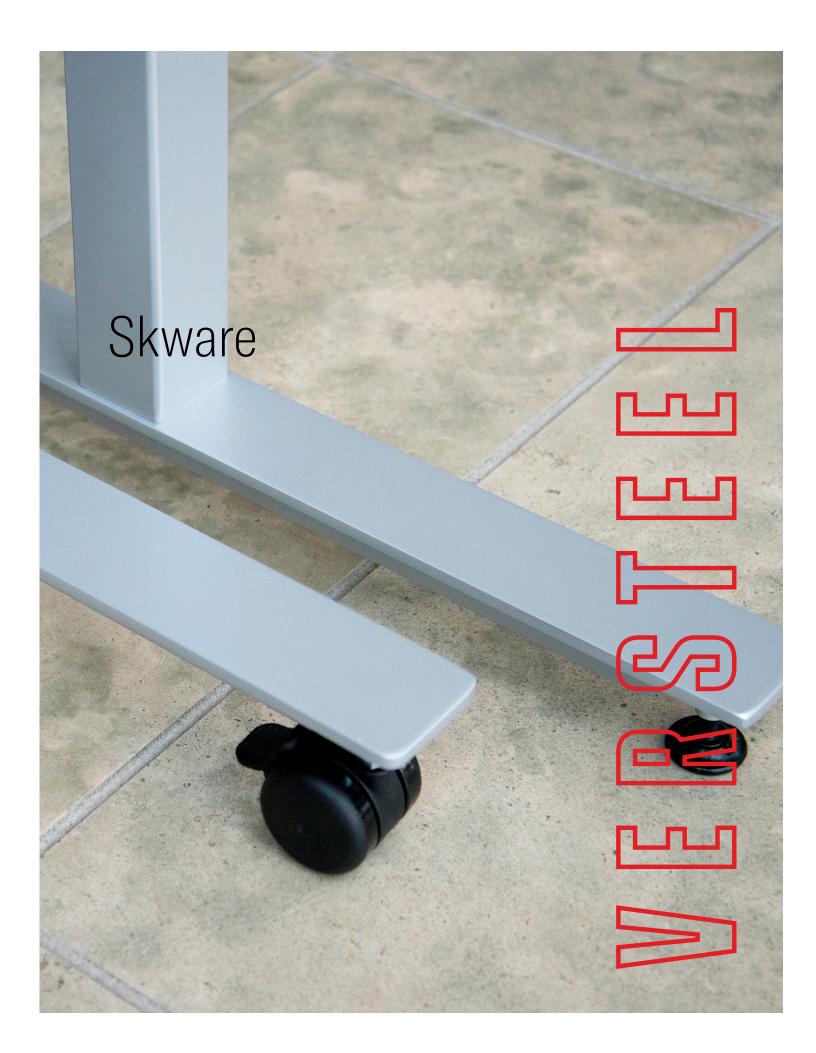

**Skware** is a no-nonsense table providing practical solutions while appealing to your sensible side. Skware bases have been designed with a rectilinear aesthetic that provides crisp, clean lines and are engineered for the strength and durability Versteel is known for.

## FEATURES + BENEFITS

- Standard with nylon adjustable glides
- Optional casters available
- Table link available where applicable
- Power & Data and wire management options available