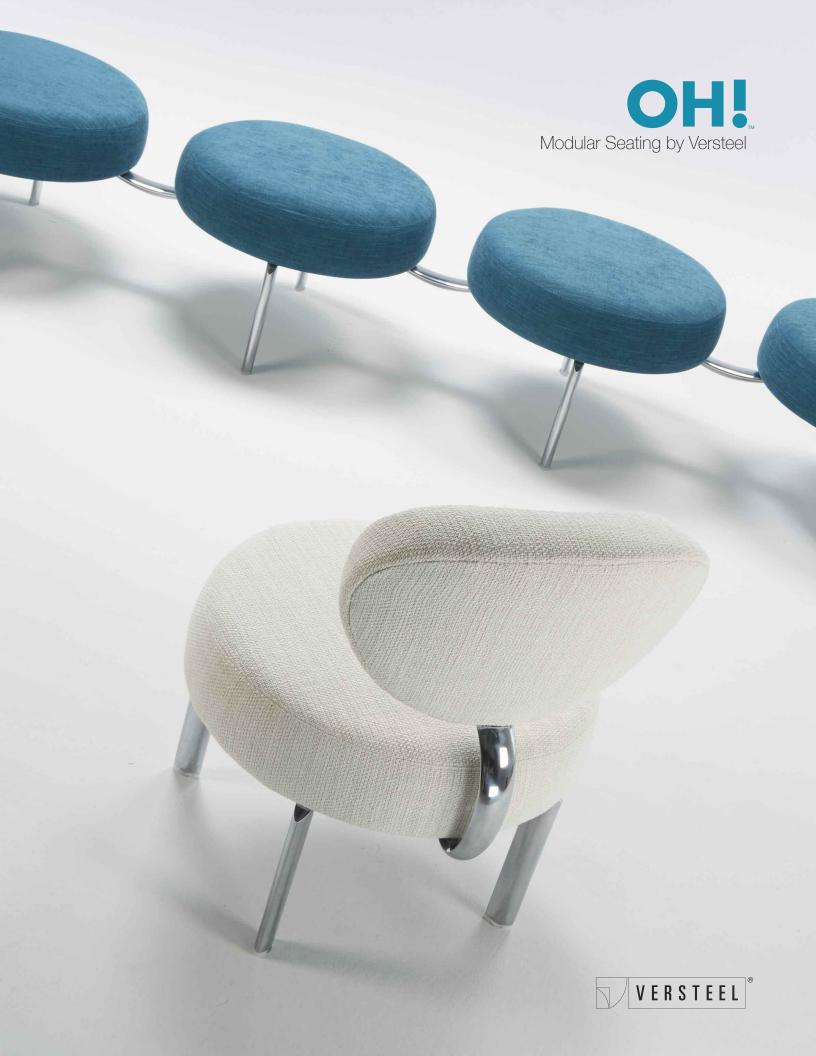

## OH!

66 Versteel has taken OH! beyond modular seating expectations by providing a generous personal space to accommodate individual sitting styles and creating configurations that can be approached from any direction.

Specify small groupings, multiple configurations, and long runs in the same environment to attain a unified design statement.

## OH!

66 Whether collaborating with a coworker, working remotely, studying, or just looking for a place to relax - sitting is no longer a passive activity. 99

Inspired by the simplest of shapes, OH! combines comfort and class with function and fun for a unique modular seating series.

Seats and backs are top stitched with a single seam on side panels (dependent on upholstery selection).

CONFIGURE | By choosing the circle as the basis for OH! the designer is no longer bound by a corner, so the imagination may be unleashed! The use of the circle eliminates any sidedness to backless configurations.

Typical configurations include L, T, X, and Y along with unlimited numbers of runs, arcs, and serpentines.

TABLES | Round tables are available in a smaller diameter for accent and variability in scale, or at the same diameter as seats for consistency of scale and maximum usable area.