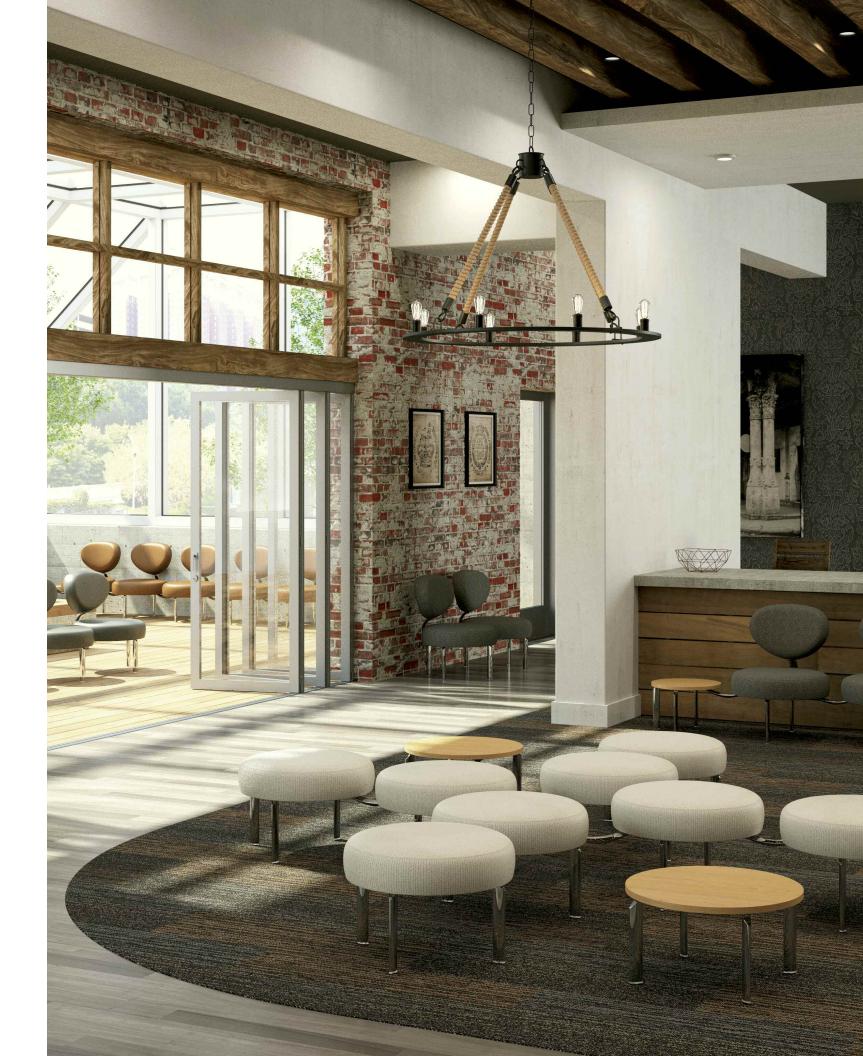

## OH!

66 Versteel has taken OH! beyond modular seating expectations by providing a generous personal space to accommodate individual sitting styles and creating configurations that can be approached from any direction.

Specify small groupings, multiple configurations, and long runs in the same environment to attain a unified design statement.

## OH!

66 Whether collaborating with a coworker, working remotely, studying, or just looking for a place to relax - sitting is no longer a passive activity. 99

Inspired by the simplest of shapes, OH! combines comfort and class with function and fun for a unique modular seating series.

Typical configurations include L, T, X, and Y along with unlimited numbers of runs, arcs, and serpentines.

TABLES | Round tables are available in a smaller diameter for accent and variability in scale, or at the same diameter as seats for consistency of scale and maximum usable area.