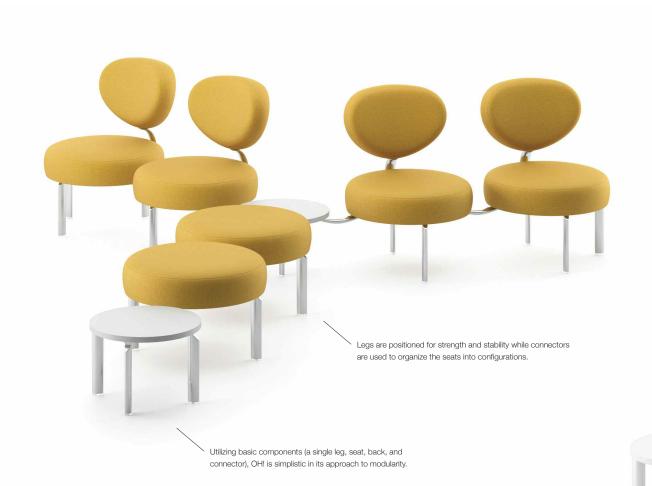

Seats and backs are top stitched with a single seam on side panels (dependent on upholstery selection).

CONFIGURE | By choosing the circle as the basis for OH! the designer is no longer bound by a corner, so the imagination may be unleashed! The use of the circle eliminates any sidedness to backless configurations.

Typical configurations include L, T, X, and Y along with unlimited numbers of runs, arcs, and serpentines.

TABLES | Round tables are available in a smaller diameter for accent and variability in scale, or at the same diameter as seats for consistency of scale and maximum usable area.

Tables can be inserted at any point of a configuration for optimum flexibility.

POWER | Power can be added to any seat as an undermount option, or to any 24" diameter table as an integrated or undermount option.