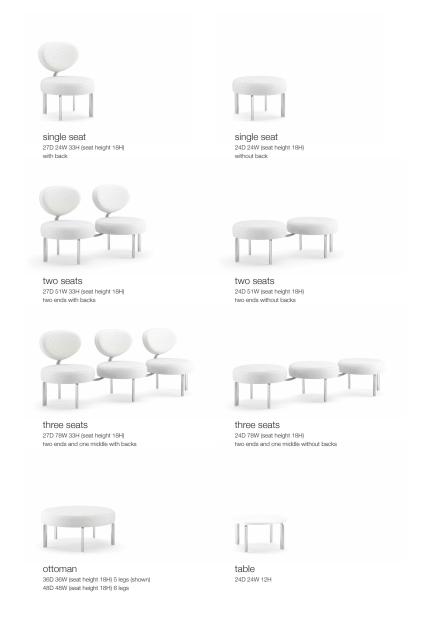

Seats and backs are top stitched with a single seam on side panels (dependent on upholstery selection).

CONFIGURE | By choosing the circle as the basis for OH! the designer is no longer bound by a corner, so the imagination may be unleashed! The use of the circle eliminates any sidedness to backless configurations.

Typical configurations include L, T, X, and Y along with unlimited numbers of runs, arcs, and serpentines.

TABLES | Round tables are available in a smaller diameter for accent and variability in scale, or at the same diameter as seats for consistency of scale and maximum usable area.

Tables can be inserted at any point of a configuration for optimum flexibility.

POWER | Power can be added to any seat as an undermount option, or to any 24" diameter table as an integrated or undermount option.