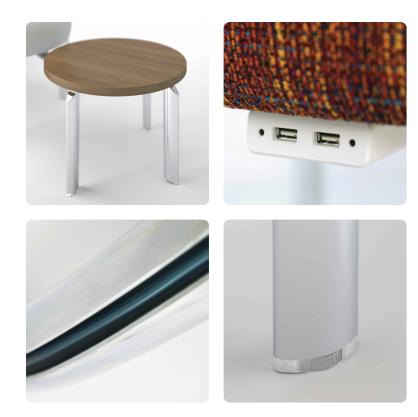

## OH

SEAT | Plush seats, along with a curved ergonomic back option, allow users to position their bodies without interfering with their neighbors. This ensures that everyone can find their own comfort solution.

Seats are generously sized and proportioned, and a high density polyurethane molded foam cushion provides unparalleled comfort. BACK | The back is shaped to support the user as well as to encourage the exploration of alternative seating approaches. Rest an arm, sit cross-legged, perch, or find your own distinct position.

The addition of a back may also be used as a wayfinding tool to guide users to approach sides.

UPHOLSTERY | By eliminating contact between upholstered surfaces, OH! is designed as an easy to clean and extremely hygienic product. Upholstery may be specified in monochromatic (a single textile choice) or contrasting (different textiles on different parts) applications.

Seats and backs are top stitched with a single seam on side panels (dependent on upholstery selection).

CONFIGURE | By choosing the circle as the basis for OH! the designer is no longer bound by a corner, so the imagination may be unleashed! The use of the circle eliminates any sidedness to backless configurations.

Tables can be inserted at any point of a configuration for optimum flexibility.

POWER | Power can be added to any seat as an undermount option, or to any 24" diameter table as an integrated or undermount option.

Wires seamlessly run between seats via a concealed channel located on the underside of the connector.

DESIGN | Form and function are unified in every Versteel product. CREATE | Individualize your specification with a multitude of finish and upholstery options. VERSTEEL | Get the strength and durability that will last a lifetime!