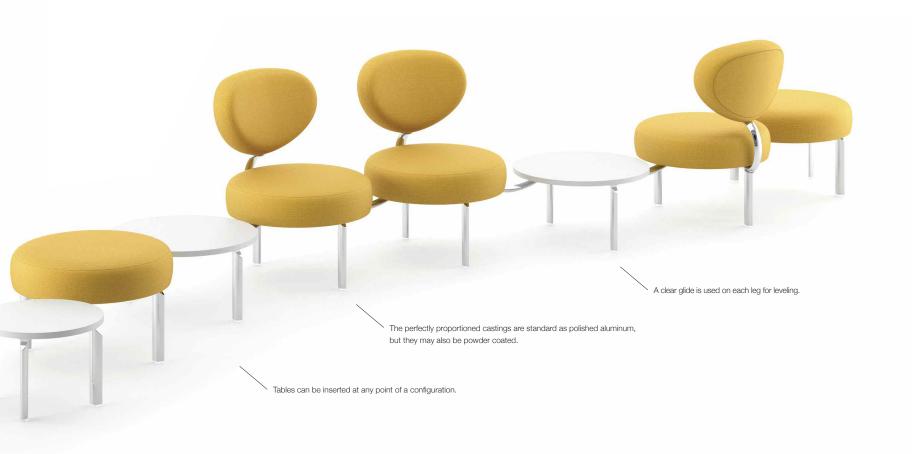

Typical configurations include L, T, X, and Y along with unlimited numbers of runs, arcs, and serpentines.

TABLES | Round tables are available in a smaller diameter for accent and variability in scale, or at the same diameter as seats for consistency of scale and maximum usable area.

Tables can be inserted at any point of a configuration for optimum flexibility.

POWER | Power can be added to any seat as an undermount option, or to any 24" diameter table as an integrated or undermount option.