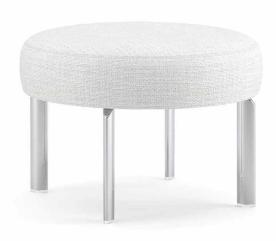

Typical configurations include L, T, X, and Y along with unlimited numbers of runs, arcs, and serpentines.

TABLES | Round tables are available in a smaller diameter for accent and variability in scale, or at the same diameter as seats for consistency of scale and maximum usable area.

Tables can be inserted at any point of a configuration for optimum flexibility.

POWER | Power can be added to any seat as an undermount option, or to any 24" diameter table as an integrated or undermount option.