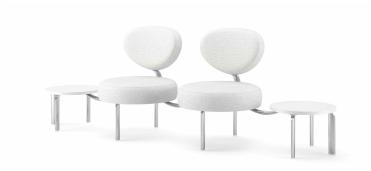

## OH

SEAT | Plush seats, along with a curved ergonomic back option, allow users to position their bodies without interfering with their neighbors. This ensures that everyone can find their own comfort solution.

Seats are generously sized and proportioned, and a high density polyurethane molded foam cushion provides unparalleled comfort. BACK | The back is shaped to support the user as well as to encourage the exploration of alternative seating approaches. Rest an arm, sit cross-legged, perch, or find your own distinct position.

The addition of a back may also be used as a wayfinding tool to guide users to approach sides.

UPHOLSTERY | By eliminating contact between upholstered surfaces, OH! is designed as an easy to clean and extremely hygienic product. Upholstery may be specified in monochromatic (a single textile choice) or contrasting (different textiles on different parts) applications.

Typical configurations include L, T, X, and Y along with unlimited numbers of runs, arcs, and serpentines.

TABLES | Round tables are available in a smaller diameter for accent and variability in scale, or at the same diameter as seats for consistency of scale and maximum usable area.