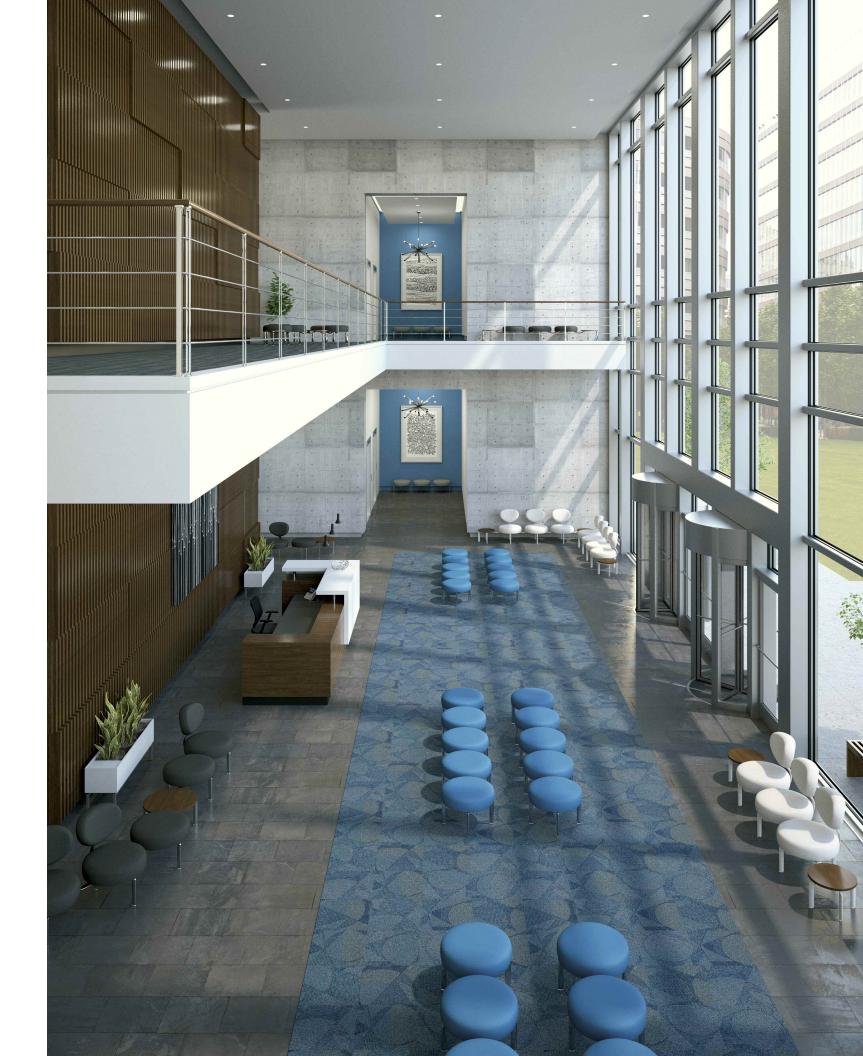

Specify small groupings, multiple configurations, and long runs in the same environment to attain a unified design statement.

Typical configurations include L, T, X, and Y along with unlimited numbers of runs, arcs, and serpentines.

TABLES | Round tables are available in a smaller diameter for accent and variability in scale, or at the same diameter as seats for consistency of scale and maximum usable area.