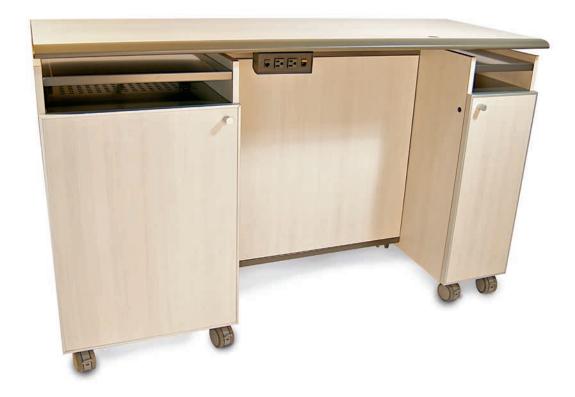

## **EQUIP**<sup>™</sup>

**FEATURES** Casters allow mobility and adaptability to any environment. **POWER & DATA** Power options can be specified and adjustable height ensures excellent ergonomics. **OPTIONS** Available with a sidemounted laptop surface and/or a rotating monitor mount to face any direction. Optional locking doors make it secure for any environment. **FINISHES & MATERIALS** Unsurpassed standards program and available finishes combine to give you the look you desire.