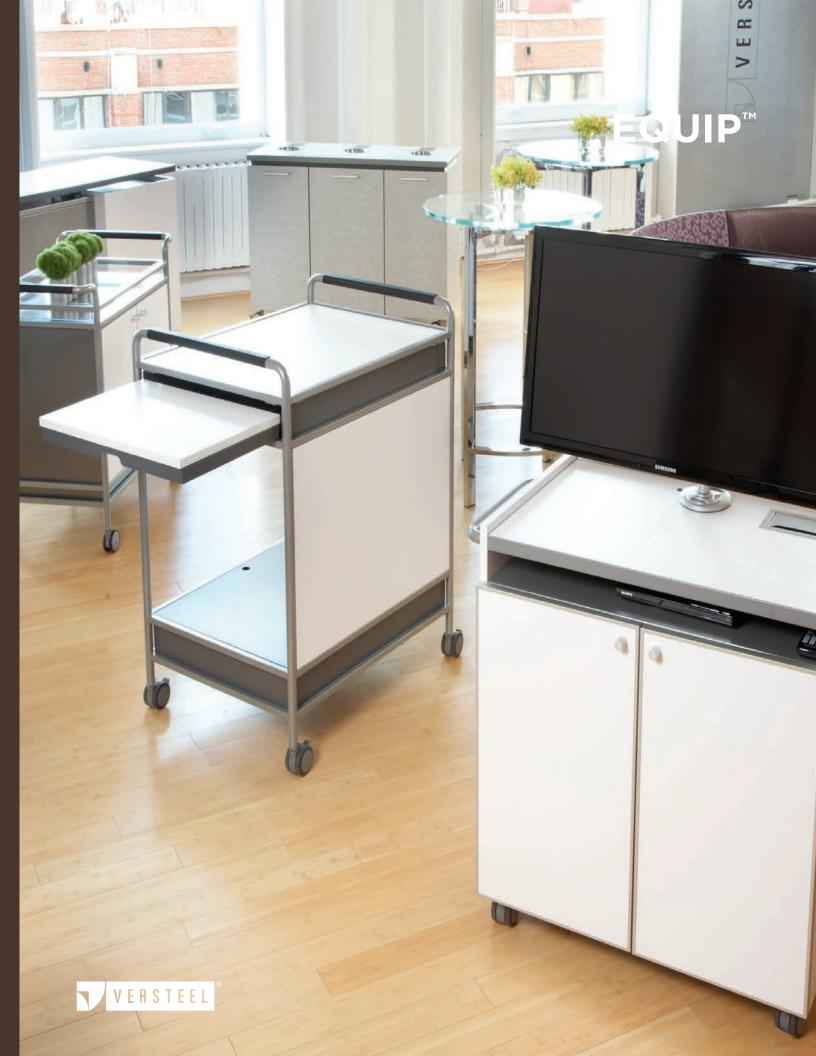

## **EQUIP**<sup>™</sup>

**FEATURES** Casters allow mobility and adaptability to any environment. **POWER & DATA** Power options can be specified and adjustable height ensures excellent ergonomics. **OPTIONS** Available with a sidemounted laptop surface and/or a rotating monitor mount to face any direction. Optional locking doors make it secure for any environment. **FINISHES & MATERIALS** Unsurpassed standards program and available finishes combine to give you the look you desire.