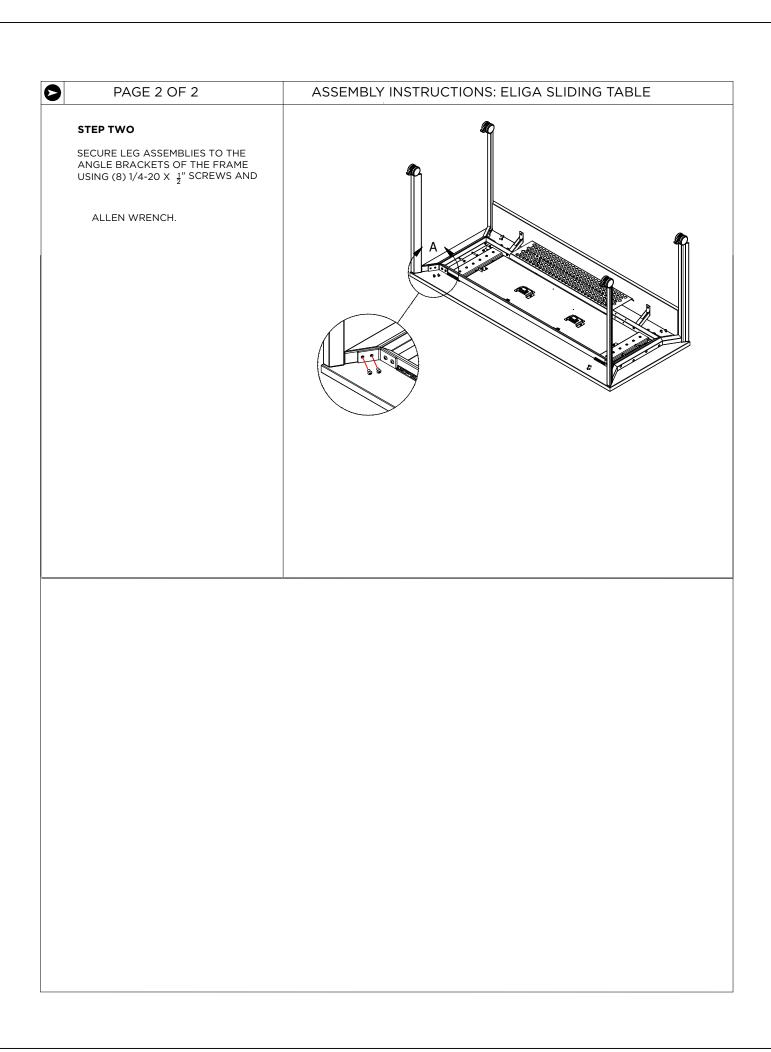

| DOCUMENT CONTAINS 2 PAGES                                                                                            | ASSEMBLY INSTRUCTIONS: ELIGA SLIDING TABLE |
|----------------------------------------------------------------------------------------------------------------------|--------------------------------------------|
| COMPONENTS: QTY:  1 TOP ASSEMBLY 1  2 LEG ASSEMBLY 2  3 SCREW, 1/4-20 X ½ 8  4 SCREW, 1/4-20 X 1-1/4" 8              |                                            |
| TOOLS REQUIRED:  ALLEN WRENCH                                                                                        |                                            |
| STEP ONE  ATTACH LEG ASSEMBLIES TO THE MAIN FRAME OF TOP ASSEMBLY USING (8) 1/4-20 X 1-1/4" SCREWS AND ALLEN WRENCH. |                                            |