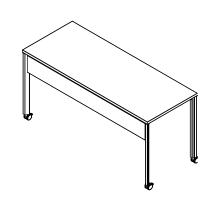

| DOCUMENT CONTAINS 2 PAGES                                                                                            | ASSEMBLY INSTRUCTIONS: ELIGA SLIDING TABLE |
|----------------------------------------------------------------------------------------------------------------------|--------------------------------------------|
| COMPONENTS: QTY:  1 TOP ASSEMBLY 1  2 LEG ASSEMBLY 2  3 SCREW, 1/4-20 X ½ 8  4 SCREW, 1/4-20 X 1-1/4" 8              |                                            |
| TOOLS REQUIRED:  ALLEN WRENCH                                                                                        |                                            |
| STEP ONE  ATTACH LEG ASSEMBLIES TO THE MAIN FRAME OF TOP ASSEMBLY USING (8) 1/4-20 X 1-1/4" SCREWS AND ALLEN WRENCH. |                                            |