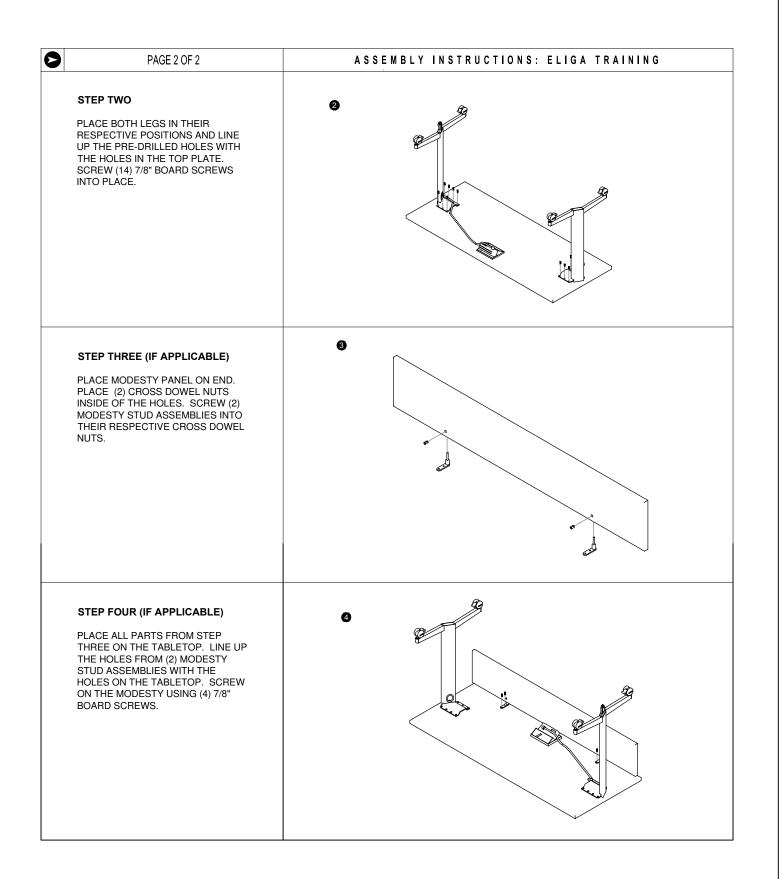

| DOCUMENT CONTAINS 2 PAGES                                                                                                                                                                                                                                                                                                      | ASSEMBLY INSTRUCTIONS: ELIGA TRAINING |
|--------------------------------------------------------------------------------------------------------------------------------------------------------------------------------------------------------------------------------------------------------------------------------------------------------------------------------|---------------------------------------|
| COMPONENTS:QTY:7/8" BOARD SCREW182FIXED MODESTY<br>(IF APPLICABLE)13MODESTY STUD ASSEMBLY<br>(IF APPLICABLE)24CROSS DOWEL NUT<br>(IF APPLICABLE)25TABLETOP16LEFT TABLE LEG17RIGHT TABLE LEG18ELECTRICAL UNIT<br>(IF APPLICABLE)1                                                                                               |                                       |
| TOOLS REQUIRED:   CORDLESS DRILL   FLATHEAD HEAD SCREWDRIVER                                                                                                                                                                                                                                                                   |                                       |
| STEP ONE (IF APPLICABLE)<br>PLACE THE TABLETOP FACE DOWN.<br>FEED THE CORD THROUGH THE<br>CUTOUT, THEN INSERT THE<br>ELECTRICAL UNIT FROM THE TOP<br>SIDE. FEED THE CORD THROUGH<br>CUTOUT IN TUBE AND DOWN INSIDE<br>THE LEG UNTIL THE PLUG COMES<br>OUT OF THE BOTTOM OF THE LEG.<br>SCREW CLIPS ONTO TOP TO<br>SECURE CORD. |                                       |