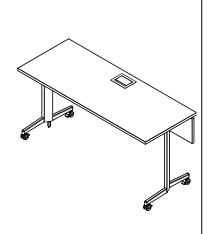

| DOCUMENT CONTAINS 2 PAGES                                                                                                                                                                                                                                                                                                      | ASSEMBLY INSTRUCTIONS: ELIGA TRAINING |
|--------------------------------------------------------------------------------------------------------------------------------------------------------------------------------------------------------------------------------------------------------------------------------------------------------------------------------|---------------------------------------|
| COMPONENTS:QTY:7/8" BOARD SCREW182FIXED MODESTY<br>(IF APPLICABLE)13MODESTY STUD ASSEMBLY<br>(IF APPLICABLE)24CROSS DOWEL NUT<br>(IF APPLICABLE)25TABLETOP16LEFT TABLE LEG17RIGHT TABLE LEG18ELECTRICAL UNIT<br>(IF APPLICABLE)1                                                                                               |                                       |
| TOOLS REQUIRED:   CORDLESS DRILL   FLATHEAD HEAD SCREWDRIVER                                                                                                                                                                                                                                                                   |                                       |
| STEP ONE (IF APPLICABLE)<br>PLACE THE TABLETOP FACE DOWN.<br>FEED THE CORD THROUGH THE<br>CUTOUT, THEN INSERT THE<br>ELECTRICAL UNIT FROM THE TOP<br>SIDE. FEED THE CORD THROUGH<br>CUTOUT IN TUBE AND DOWN INSIDE<br>THE LEG UNTIL THE PLUG COMES<br>OUT OF THE BOTTOM OF THE LEG.<br>SCREW CLIPS ONTO TOP TO<br>SECURE CORD. |                                       |