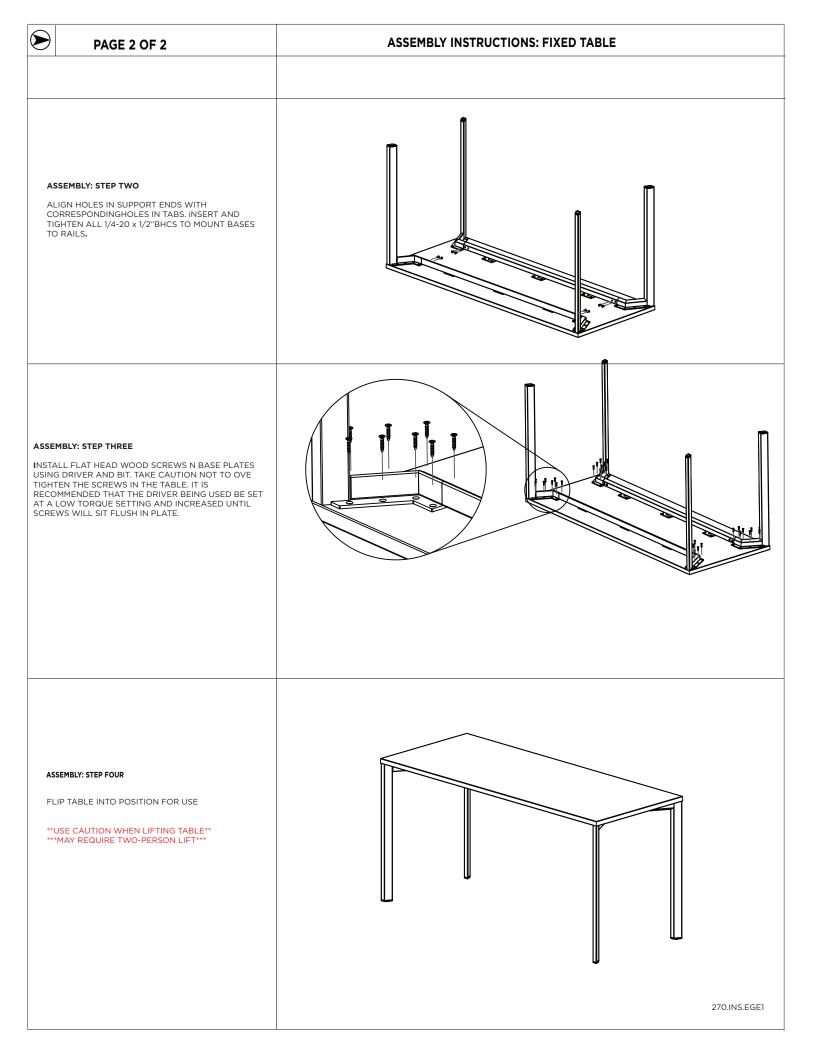

| 8     | DOCUMENT CONTAINS 2 PAGES                                                                                                                                                                                | ASSEMBLY INSTRUCTIONS: FIXED TABLE |
|-------|----------------------------------------------------------------------------------------------------------------------------------------------------------------------------------------------------------|------------------------------------|
| 0 0 0 | COMPONENTS: QUANTITY:  TOP WITH ATTACHED SUPPORTS 1  ELIGA BASE A 1  ELIGA BASE B 1  MOUNTING HARDWARE SEE LIST                                                                                          |                                    |
|       | TOOLS REQUIRED:  5/32" HEX WRENCH OR DRIVER  CORDLESS SCREWDRIVER AND PH2 BIT                                                                                                                            |                                    |
| 0     | COMPONENTS: QUANTITY: #10 x3/4 FLAT HEAD WOOD SCREW 32 5/16-18 x 1"FH SOCKET CAP SCREW 1                                                                                                                 |                                    |
|       | ASSEMBLY: STEP ONE  PLACE TOP FACE DOWN ON FLOOR OR OTHER STURDY WORK SURFACE AS SHOWN. ENSURE FACE SIDE IS PROTECTED FROM DAMAGE.  PLACE LEGS ON BOTTOM SIDE OF TABLE ANDINSERT TABS INTO SUPPORT ENDS. | 270.INS.EGE1                       |