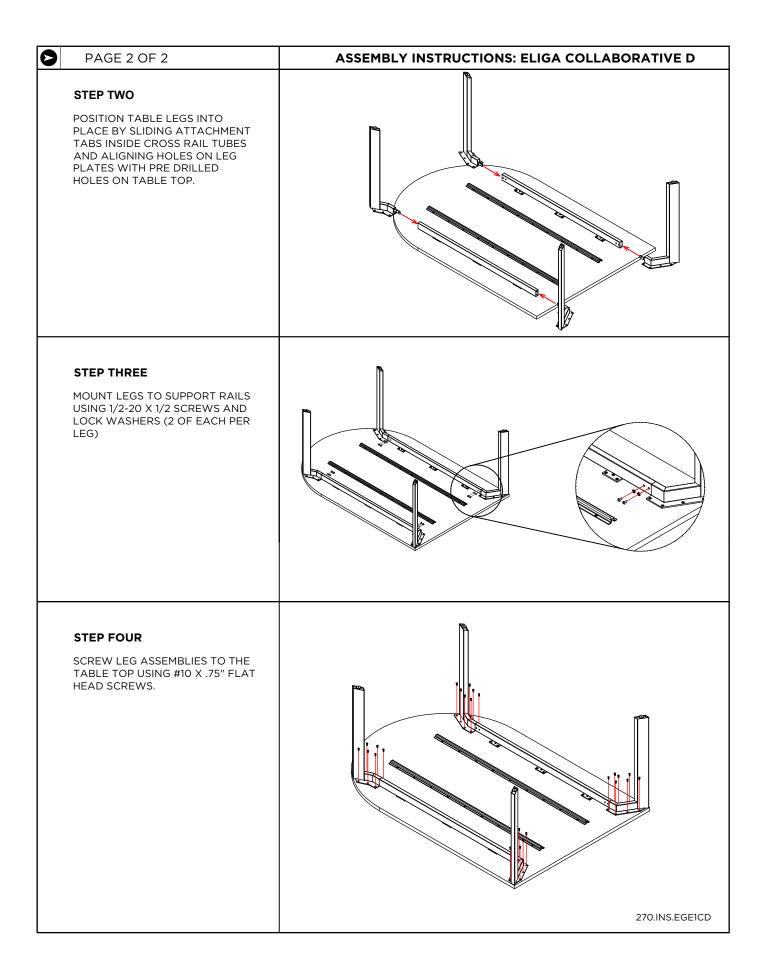

| DOCUMENT CONTAINS 2 PAGES                                                                              |               | ASSEMBLY INSTRUCTIONS: ELIGA COLLABORATIVI |
|--------------------------------------------------------------------------------------------------------|---------------|--------------------------------------------|
| COMPONENTS:                                                                                            | QTY:          |                                            |
| TABLE TOP                                                                                              | 1             |                                            |
| RADIUS END LEG, L                                                                                      | EFT 1         | (5)                                        |
| RADIUS END LEG, R                                                                                      | RIGHT 1       | 4                                          |
| SQUARE END LEG,                                                                                        | LEFT 1        |                                            |
| SQUARE END LEG,                                                                                        | RIGHT 1       |                                            |
| CROSS RAIL TUBE                                                                                        | 2             |                                            |
| SUPPORT RAIL                                                                                           | 2             |                                            |
| GLIDE                                                                                                  | 4             |                                            |
| SCREWS AND LOCA<br>ARE INCLUDED                                                                        | ( WASHERS     |                                            |
| TOOLS REQUIRED                                                                                         | <b>D</b> :    |                                            |
| CORDLESS DRILL                                                                                         |               |                                            |
| ALLEN WRENCH                                                                                           |               |                                            |
| ALLEN WILLINGTI                                                                                        |               |                                            |
|                                                                                                        |               |                                            |
|                                                                                                        |               |                                            |
| STEP ONE                                                                                               |               |                                            |
| SET TABLE TOP FACE D<br>A FURNITURE BLANKET<br>CARPET (SUPPORT RAI<br>ALREADY ATTACHED T<br>TABLE TOP) | FOR<br>LS ARE |                                            |