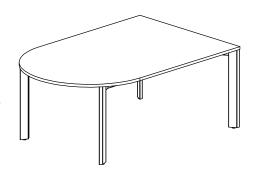

| DOCUMENT CONTAINS 2 PAGES                                                                              |               | ASSEMBLY INSTRUCTIONS: ELIGA COLLABORATIVI |
|--------------------------------------------------------------------------------------------------------|---------------|--------------------------------------------|
| COMPONENTS:                                                                                            | QTY:          |                                            |
| TABLE TOP                                                                                              | 1             |                                            |
| RADIUS END LEG, L                                                                                      | EFT 1         | (5)                                        |
| RADIUS END LEG, R                                                                                      | RIGHT 1       | 4                                          |
| SQUARE END LEG,                                                                                        | LEFT 1        |                                            |
| SQUARE END LEG,                                                                                        | RIGHT 1       |                                            |
| CROSS RAIL TUBE                                                                                        | 2             |                                            |
| SUPPORT RAIL                                                                                           | 2             |                                            |
| GLIDE                                                                                                  | 4             |                                            |
| SCREWS AND LOCA<br>ARE INCLUDED                                                                        | ( WASHERS     |                                            |
| TOOLS REQUIRED                                                                                         | <b>D</b> :    |                                            |
| CORDLESS DRILL                                                                                         |               |                                            |
| ALLEN WRENCH                                                                                           |               |                                            |
| ALLEN WILLINGTI                                                                                        |               |                                            |
|                                                                                                        |               |                                            |
|                                                                                                        |               |                                            |
| STEP ONE                                                                                               |               |                                            |
| SET TABLE TOP FACE D<br>A FURNITURE BLANKET<br>CARPET (SUPPORT RAI<br>ALREADY ATTACHED T<br>TABLE TOP) | FOR<br>LS ARE |                                            |