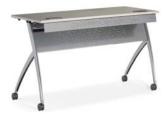

| DOCUMENT CONTAINS 1 PAGE                                                                                  | ASSEMBLY INSTRUCTIONS : TOD MINI MODESTY                    |  |
|-----------------------------------------------------------------------------------------------------------|-------------------------------------------------------------|--|
| COMPONENTS:  A ASSEMBLED TOD TABLE (1 QTY)  B TOD MINI MODESTY (1 QTY)  C #10 x 3/4" SCREWS (VARYING QTY) | TOOLS REQUIRED:  POWER DRILL/DRIVER  WITH ADJUSTABLE TORQUE |  |

ASSEMBLY: STEP 1

TURN TABLE UPSIDE DOWN ON THE FLOOR. (MAKE SURE THE FLOOR IS CLEAN AND FREE OF ANY DEBRIS.)

ASSEMBLY: STEP 2

LINE UP HOLES ON EACH END OF MODESTY WITH PREDRILLED HOLES IN TOP.

**ASSEMBLY: STEP 3** 

USE PROVIDED #10 x 3/4" SCREWS (QTY WILL VARY WITH LENGTH OF MODESTY/TABLE) TO ATTACH MODESTY TO TOP.

(DIAGRAM 1)

**ASSEMBLY: STEP 4** TURN TABLE UPRIGHT.