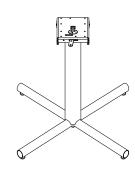

## ASSEMBLY INSTRUCTIONS: X32 & X38 TILT BASES

## **ASSEMBLY: STEP 5**

OPEN TILT PAN AND MOUNT TO TOP USING THE PROVIDED SCREWS. LIFT BASE AND LOCK INTO USED POSITION. (DIAGRAM 4)

FLIP TABLE OVER; IT IS NOW READY FOR USE.