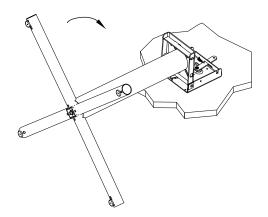

## **ASSEMBLY: STEP 5**

OPEN TILT PAN AND MOUNT TO TOP USING THE PROVIDED SCREWS. LIFT BASE AND LOCK INTO USED POSITION. (DIAGRAM 4)

FLIP TABLE OVER; IT IS NOW READY FOR USE.