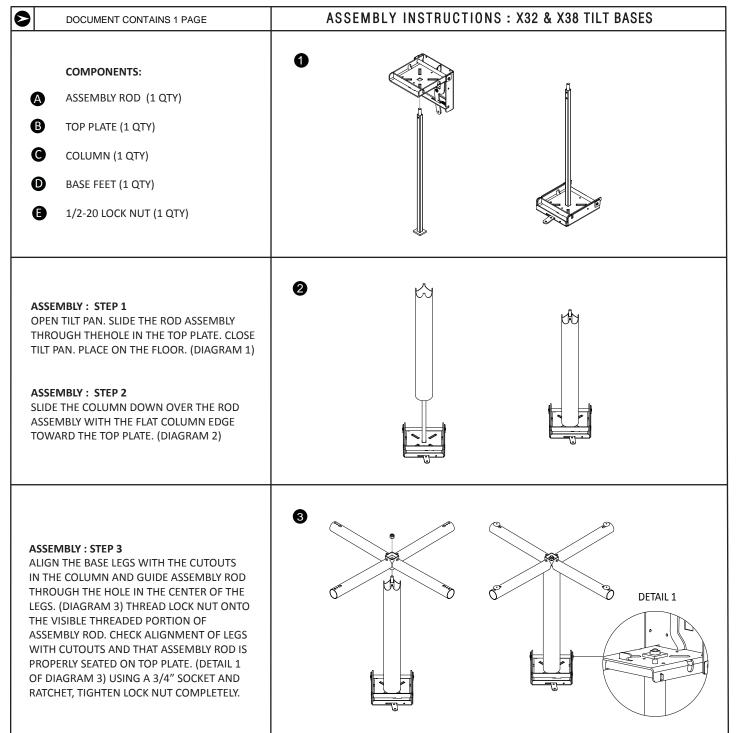

2332 Cathy Lane Jasper, Indiana 47546 800.876.2120 812.482.9318 Fax www.versteel.com Thank you for your purchase. Versteel® hopes that you have many great years of use from this base and from all of our products. If you have questions that these instructions don't answer, please call customer service at 800.876.2120.



CONT'D -





## ASSEMBLY INSTRUCTIONS: X32 & X38 TILT BASES

## **ASSEMBLY: STEP 4**

TO ASSEMBLE BASE TO TOP, FIRST PLACE TOP FACE DOWN ON THE FLOOR. (MAKE SURE THE FLOOR IS CLEAN AND FREE OF ANY DEBRIS.)

4

## **ASSEMBLY: STEP 5**

OPEN TILT PAN AND MOUNT TO TOP USING THE PROVIDED SCREWS. LIFT BASE AND LOCK INTO USED POSITION. (DIAGRAM 4)

FLIP TABLE OVER; IT IS NOW READY FOR USE.