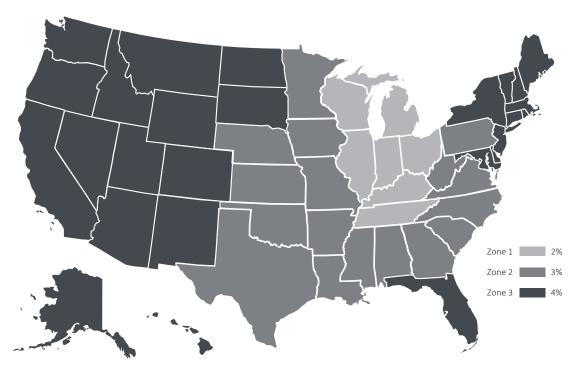

## **Freight Program**

\* Percentage rates for **Alaska** and **Hawaii** are to Port of Exit in the 48 contiguous states.

Normal delivery is on a dock-to-dock basis, F.O.B. Versteel's factory in Jasper, Indiana. Orders within the 48 contiguous United States will be assessed a freight charge based on a percentage of the total list price, or a flat rate of \$300, whichever is greater. Using the zone map above apply the appropriate percentage to the total list to determine freight cost. Special requests such as inside delivery, "call before," etc. should be noted on the customer's purchase order and are subject to additional charges. Contact Versteel Customer Service regarding freight quotes for shipments to Canada, a minimum charge of \$400 will apply.