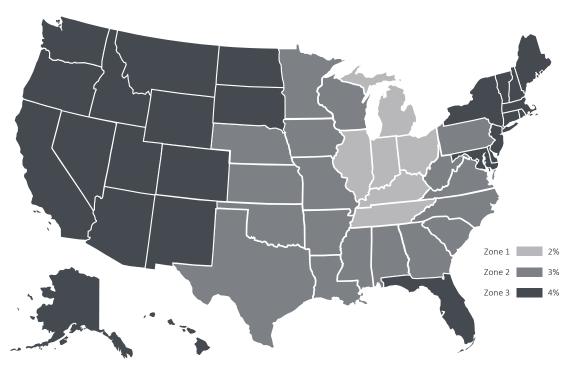

## **Freight Program**

\* Percentage rates for **Alaska** and **Hawaii** are to Port of Exit in the 48 contiguous states.

Normal delivery is on a dock-to-dock basis, F.O.B. Versteel's factory in Jasper, Indiana. Orders within the 48 contiguous United States will be assessed a freight charge based on a percentage of the total list price, or a flat rate of \$300, whichever is greater. Using the zone map above apply the appropriate percentage to the total list to determine freight cost. Special requests such as inside delivery, "call before," etc. should be noted on the customer's purchase order and are subject to additional charges. Contact Versteel Customer Service regarding freight quotes for shipments to Canada, a minimum charge of \$400 will apply.