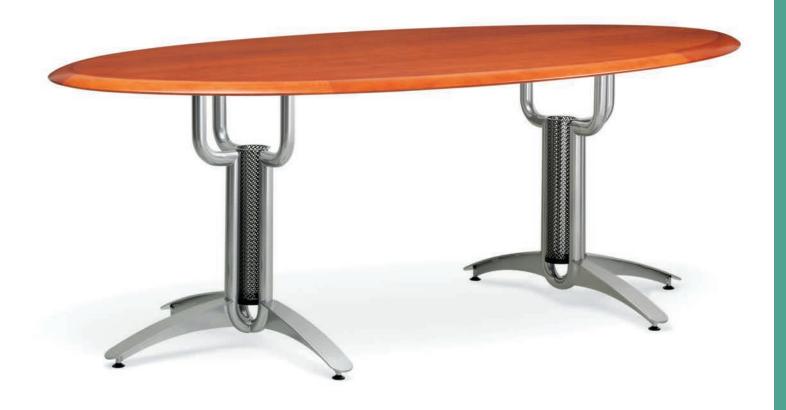

### **BASE STYLE**

Base styles that combine strength and versatility with refined style.

## Training | Occasional | Hospitality | Conference | Dining

**FEATURES** Offered in fixed, fold, tilt, and adjustable height variations. **POWER & DATA** Power options can be specified for individual or linked tables, and for either temporary or permanent solutions. **LINKING**Sequence tables in rows or groupings. **OPTIONS** Available with powder coated wire mesh manager and/or single wheel locking caster. **FINISHES & MATERIALS** Unsurpassed standards program and available finishes combine to give you the look you desire.