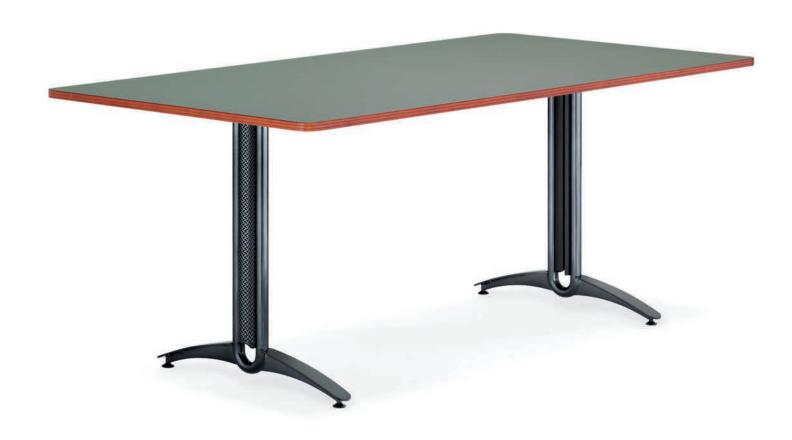

### **BASE STYLE**

Base styles that combine strength and versatility with refined style.

## Training | Occasional | Hospitality | Conference | Dining

**FEATURES** Offered in fixed, fold, tilt, and adjustable height variations. **POWER & DATA** Power options can be specified for individual or linked tables, and for either temporary or permanent solutions. **LINKING**Sequence tables in rows or groupings. **OPTIONS** Available with powder coated wire mesh manager and/or single wheel locking caster. **FINISHES & MATERIALS** Unsurpassed standards program and available finishes combine to give you the look you desire.