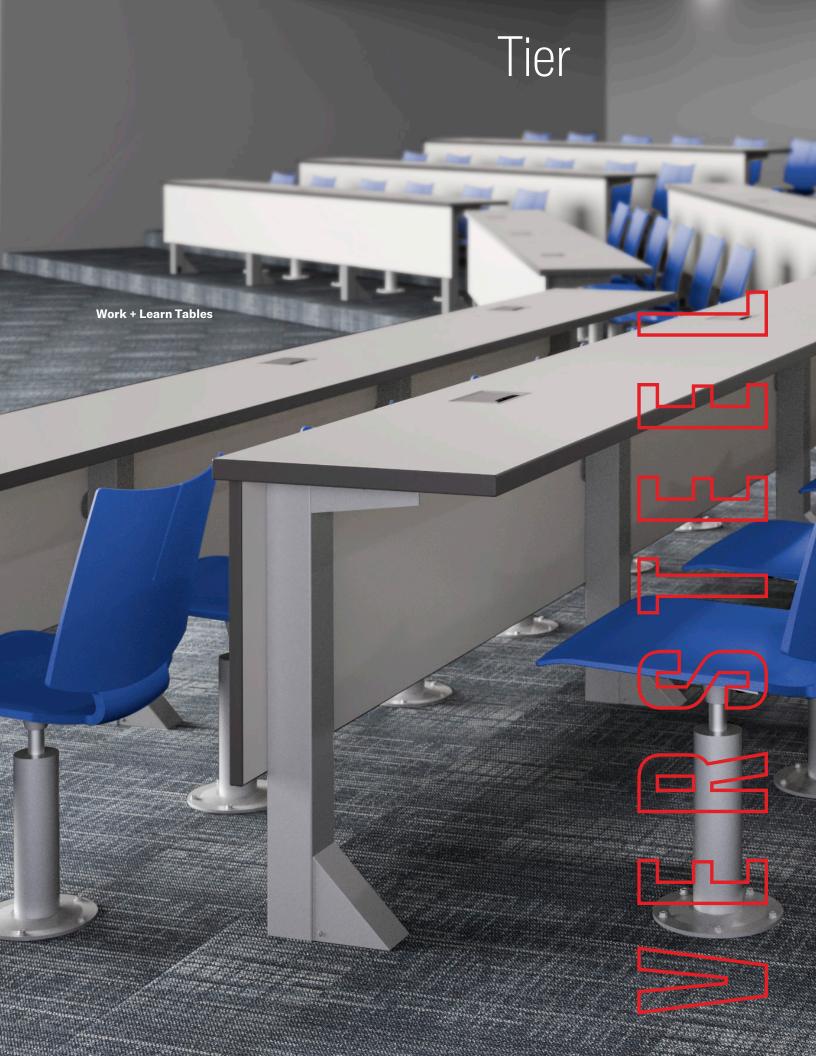

Tier tables are the smart solution for maximizing space in higher ed or corporate environments. Completely customizable: linear or curved (any radius), short or long run, seated or standing height. Built to last, Tier discretely mounts to the floor and offers concealed power and data management.