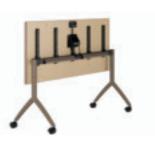

Y BASE TY comes standard with locking casters to make rearranging quick and easy.

SLIM-TILT Nests for easy and convenient storage.

(image representative of 36" slim-tilt table)

TOP SHAPES Additional surface spaces available for a variety of working needs.