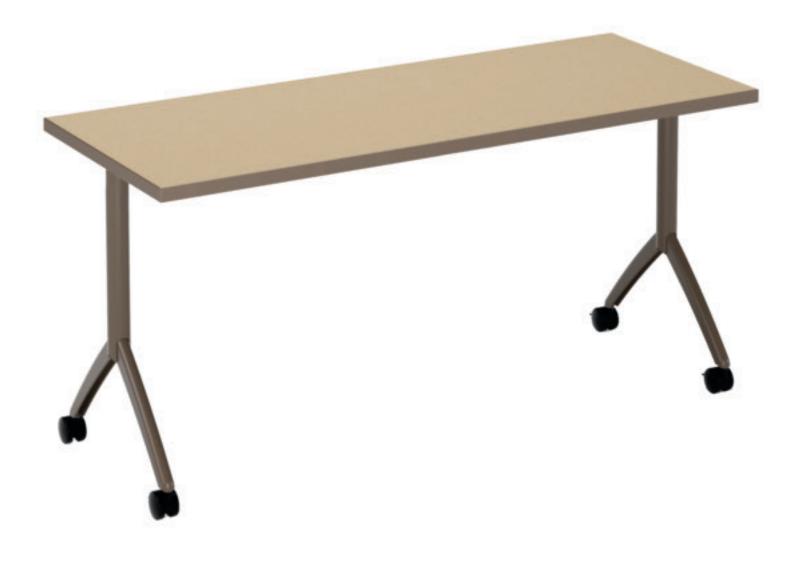

Y BASE TY comes standard with locking casters to make rearranging quick and easy.

SLIM-TILT Nests for easy and convenient storage.

(image representative of 36" slim-tilt table)

TOP SHAPES Additional surface spaces available for a variety of working needs.