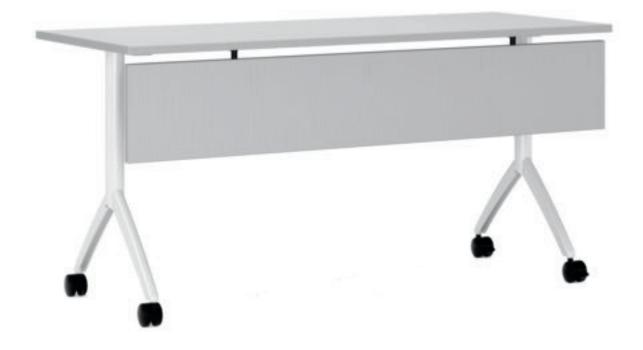

Y BASE TY comes standard with locking casters to make rearranging quick and easy.

SLIM-TILT Nests for easy and convenient storage.

(image representative of 36" slim-tilt table)

TOP SHAPES Additional surface spaces available for a variety of working needs.

## Training | Occasional | Hospitality | Conference | Dining

**FEATURES** Fixed and Slim-Tilt-versions are available, giving you the ability to create the room to your exact specifications. **POWER & DATA** Versteel power options available. **LINKING** Sequence tables in rows or groupings. **OPTIONS** Available with or without modesty panels. **FINISHES & MATERIALS** Unsurpassed standards program and available finishes combine to give you the look you desire.