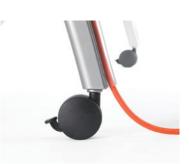

## NESTING

Tightly nests together for easy and convenient storage.

FEATURES Integrated wire management and locking casters come standard.

If you're looking for new ideas and inspiration, you've come to the right place:

## **TOD<sup>®</sup> Training On Demand**

**TILT-NEST** Easy tilt-nest mechanism keeps environments open for other uses. Fixed bases are available when nesting is not desired. **MOBILITY** Dual wheel-locking casters for easy reconfiguration. **LINKING** Table link connects rows of tables for training and prevents sequenced power from becoming disconnected. **POWER & DATA** Power options available. Wire management is integrated into the leg to get power neatly to the top of the table. **FINISHES & MATERIALS** Unsurpassed standards program and available custom finishes combine to give you the look you desire.