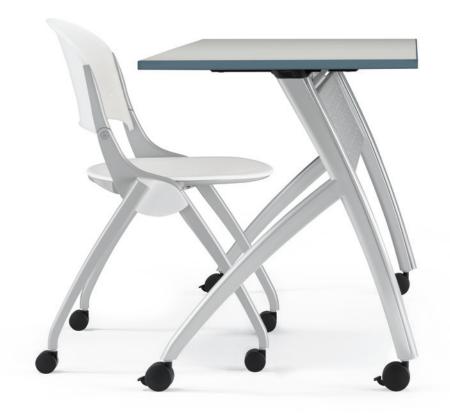

## TOD.<sup>™</sup> A TRAINING TABLE BORN FROM CRITICAL THINKING.

TOD training tables from Versteel are designed for today's modernistic working and training environments. Versatile and smart, TOD tables can be rearranged easily, bringing together a remarkable learning experience. And paired with Simon<sup>\*</sup> seating, it is always the smart solution.

## **TOD<sup>®</sup> Training On Demand**

**TILT-NEST** Easy tilt-nest mechanism keeps environments open for other uses. Fixed bases are available when nesting is not desired. **MOBILITY** Dual wheel-locking casters for easy reconfiguration. **LINKING** Table link connects rows of tables for training and prevents sequenced power from becoming disconnected. **POWER & DATA** Power options available. Wire management is integrated into the leg to get power neatly to the top of the table. **FINISHES & MATERIALS** Unsurpassed standards program and available custom finishes combine to give you the look you desire.