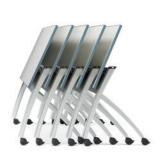

## NESTING

Tightly nests together for easy and convenient storage.

FEATURES Integrated wire management and locking casters come standard.

If you're looking for new ideas and inspiration, you've come to the right place:

## **TOD<sup>®</sup> Training On Demand**

**TILT-NEST** Easy tilt-nest mechanism keeps environments open for other uses. Fixed bases are available when nesting is not desired. **MOBILITY** Dual wheel-locking casters for easy reconfiguration. **LINKING** Table link connects rows of tables for training and prevents sequenced power from becoming disconnected. **POWER & DATA** Power options available. Wire management is integrated into the leg to get power neatly to the top of the table. **FINISHES & MATERIALS** Unsurpassed standards program and available custom finishes combine to give you the look you desire.