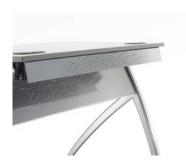

.....

MODESTY

Modesty panel comes standard to create a clean and unique look. Optional mini-modesty available.

## **TOD<sup>®</sup> Training On Demand**

**TILT-NEST** Easy tilt-nest mechanism keeps environments open for other uses. Fixed bases are available when nesting is not desired. **MOBILITY** Dual wheel-locking casters for easy reconfiguration. **LINKING** Table link connects rows of tables for training and prevents sequenced power from becoming disconnected. **POWER & DATA** Power options available. Wire management is integrated into the leg to get power neatly to the top of the table. **FINISHES & MATERIALS** Unsurpassed standards program and available custom finishes combine to give you the look you desire.