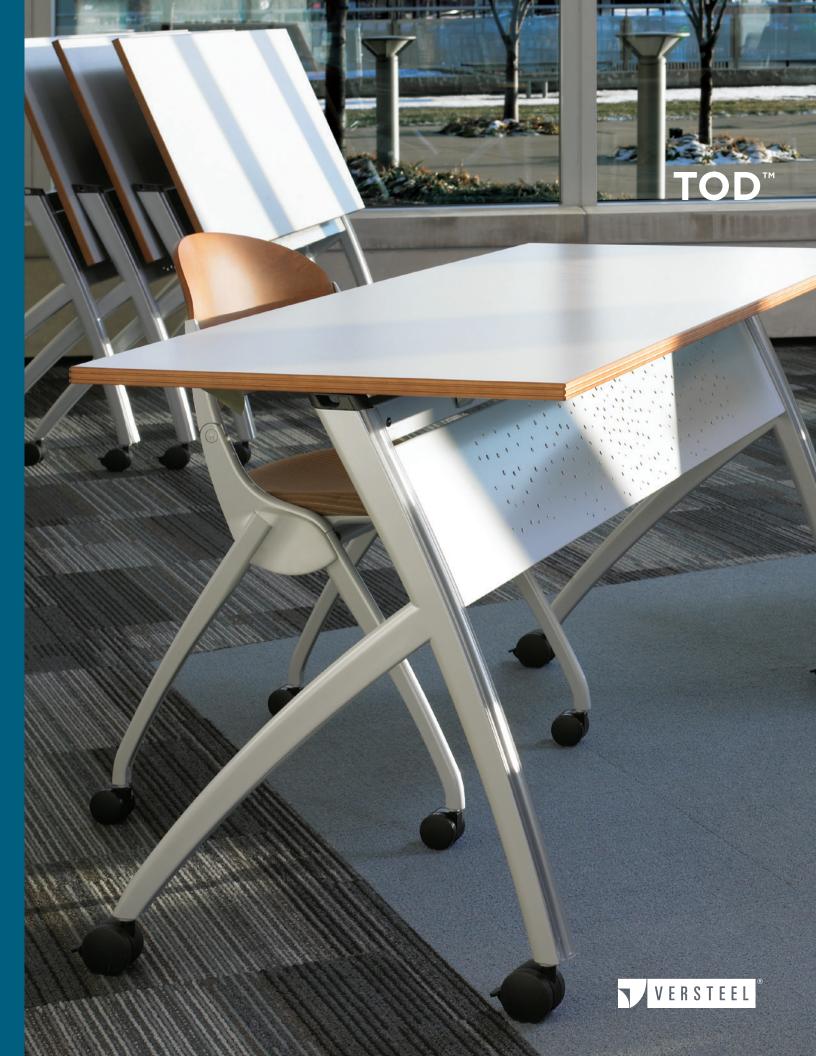

## TOD.<sup>™</sup> A TRAINING TABLE BORN FROM CRITICAL THINKING.

TOD training tables from Versteel are designed for today's modernistic working and training environments. Versatile and smart, TOD tables can be rearranged easily, bringing together a remarkable learning experience. And paired with Simon<sup>\*</sup> seating, it is always the smart solution.

.....

MODESTY

Modesty panel comes standard to create a clean and unique look. Optional mini-modesty available.

## NESTING

Tightly nests together for easy and convenient storage.

FEATURES Integrated wire management and locking casters come standard.

If you're looking for new ideas and inspiration, you've come to the right place:

## **TOD<sup>®</sup> Training On Demand**

**TILT-NEST** Easy tilt-nest mechanism keeps environments open for other uses. Fixed bases are available when nesting is not desired. **MOBILITY** Dual wheel-locking casters for easy reconfiguration. **LINKING** Table link connects rows of tables for training and prevents sequenced power from becoming disconnected. **POWER & DATA** Power options available. Wire management is integrated into the leg to get power neatly to the top of the table. **FINISHES & MATERIALS** Unsurpassed standards program and available custom finishes combine to give you the look you desire.