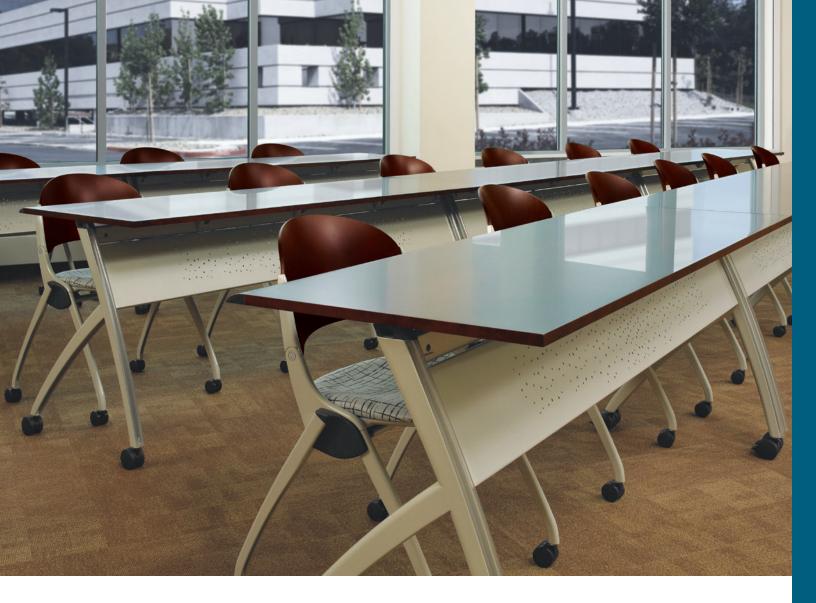

## TOD.<sup>™</sup> A TRAINING TABLE BORN FROM CRITICAL THINKING.

TOD training tables from Versteel are designed for today's modernistic working and training environments. Versatile and smart, TOD tables can be rearranged easily, bringing together a remarkable learning experience. And paired with Simon<sup>\*</sup> seating, it is always the smart solution.

## NESTING

Tightly nests together for easy and convenient storage.

FEATURES Integrated wire management and locking casters come standard.

If you're looking for new ideas and inspiration, you've come to the right place:

## **TOD<sup>®</sup> Training On Demand**

**TILT-NEST** Easy tilt-nest mechanism keeps environments open for other uses. Fixed bases are available when nesting is not desired. **MOBILITY** Dual wheel-locking casters for easy reconfiguration. **LINKING** Table link connects rows of tables for training and prevents sequenced power from becoming disconnected. **POWER & DATA** Power options available. Wire management is integrated into the leg to get power neatly to the top of the table. **FINISHES & MATERIALS** Unsurpassed standards program and available custom finishes combine to give you the look you desire.