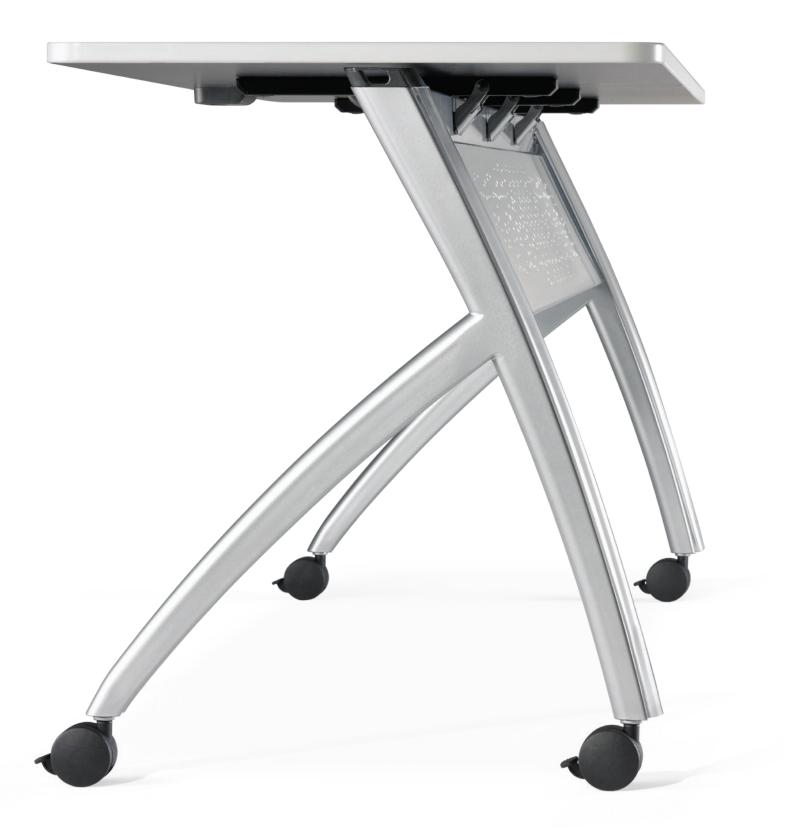

.....

MODESTY

Modesty panel comes standard to create a clean and unique look. Optional mini-modesty available.

## NESTING

Tightly nests together for easy and convenient storage.

FEATURES Integrated wire management and locking casters come standard.

If you're looking for new ideas and inspiration, you've come to the right place:

## **TOD<sup>®</sup> Training On Demand**

**TILT-NEST** Easy tilt-nest mechanism keeps environments open for other uses. Fixed bases are available when nesting is not desired. **MOBILITY** Dual wheel-locking casters for easy reconfiguration. **LINKING** Table link connects rows of tables for training and prevents sequenced power from becoming disconnected. **POWER & DATA** Power options available. Wire management is integrated into the leg to get power neatly to the top of the table. **FINISHES & MATERIALS** Unsurpassed standards program and available custom finishes combine to give you the look you desire.