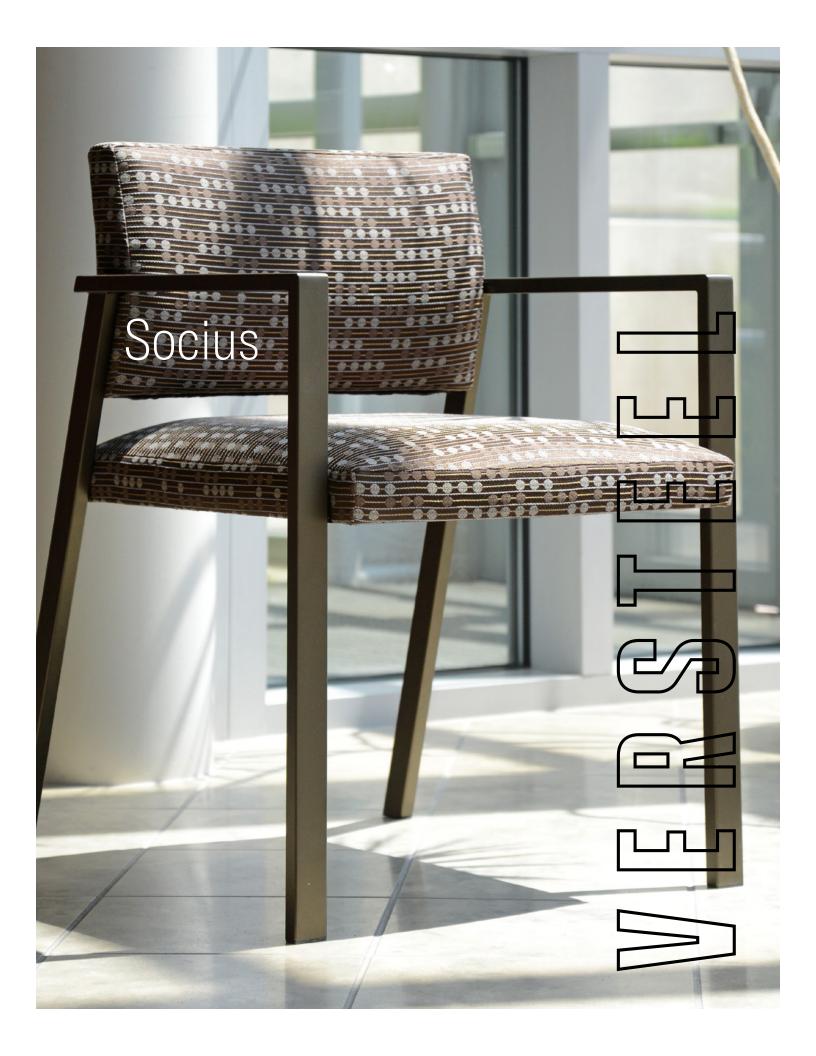

Socius is built with the patient in mind providing the support and comfort needed to begin the recovery process. Socius chairs are built for durability and strength but are designed with style and flexible use in mind.

### **FEATURES + BENEFITS**

- · Mid back, high back and bariatric
- Fully upholstered
- Urethane armcaps available
- High-density polyethylene glides
- Withstands a static load of over 1200 pounds
- · Heavy duty construction and materials for durability