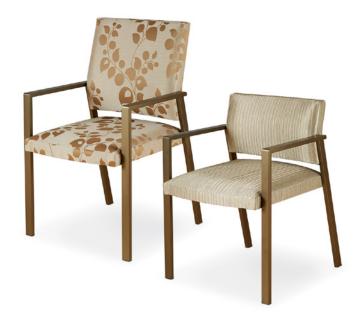

Socius is built with the patient in mind providing the support and comfort needed to begin the recovery process. Socius chairs are built for durability and strength but are designed with style and flexible use in mind.

### **FEATURES + BENEFITS**

- · Mid back, high back and bariatric
- Fully upholstered
- Urethane armcaps available
- High-density polyethylene glides
- Withstands a static load of over 1200 pounds
- · Heavy duty construction and materials for durability