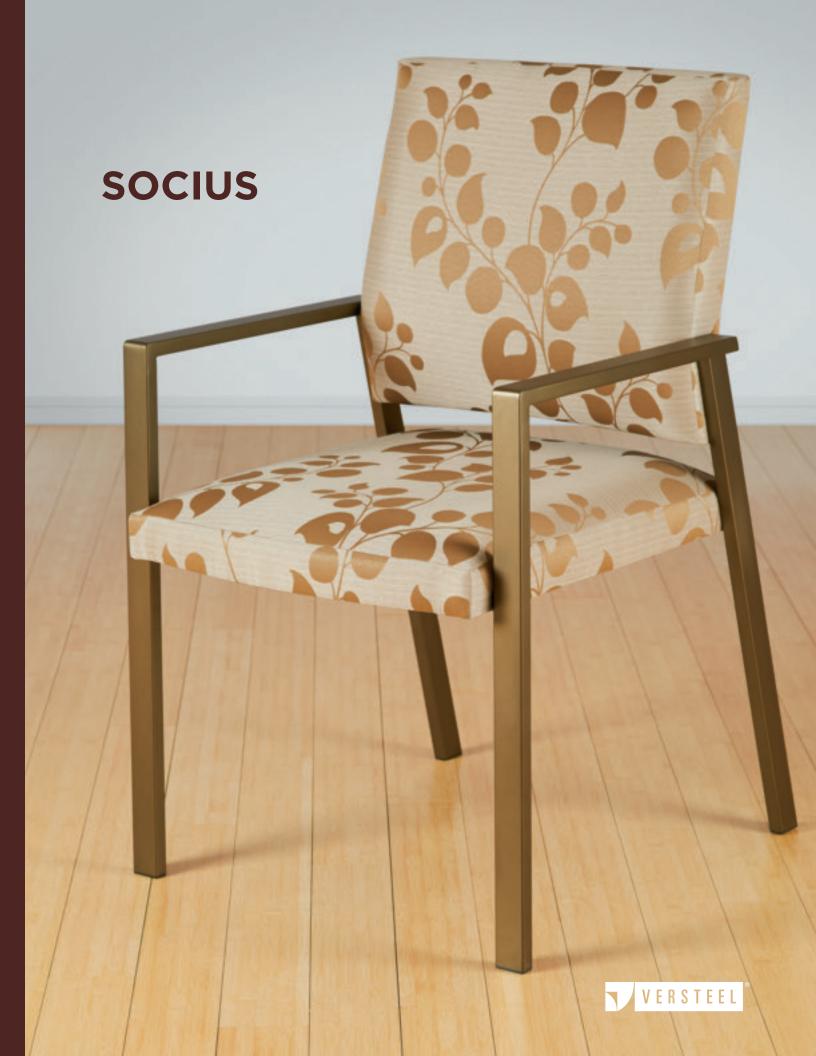

## SOCIUS

Built with the patient in mind, Socius provides the support and comfort needed to begin the recovery process. Socius chairs are built for durability and strength but are designed with style and flexible use in mind. **OPTIONS** Available in high-back, mid-back, or mid-back bariatric versions with optional armcaps. **FINISHES & MATERIALS** Unsurpassed standards program and available finishes combine to give you the look you desire.