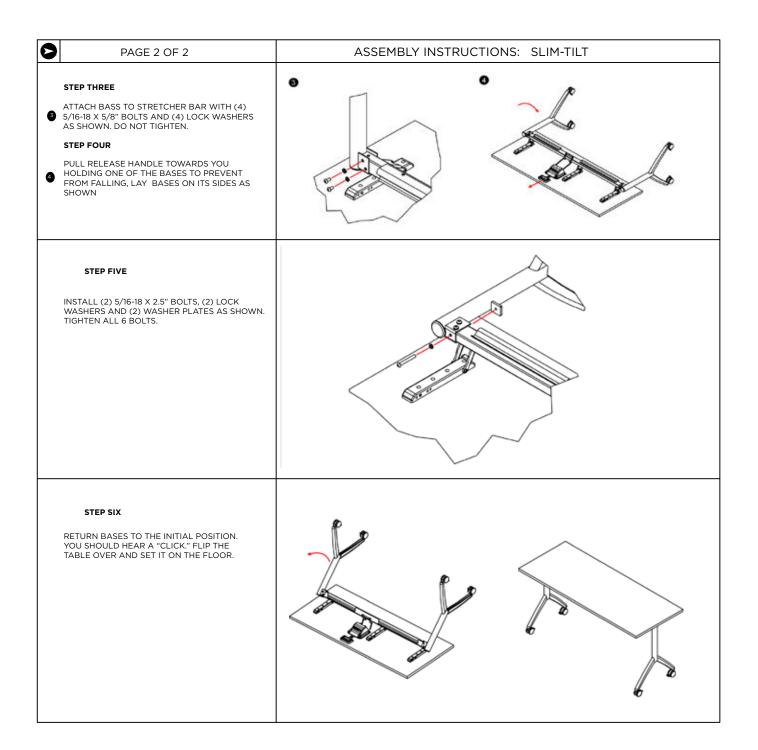

| PAGE 1 OF 2                                                                                                                                                                                                                                                                                          | ASSEMBLY INSTRUCTIONS: SLIM-TILT UNIVERSAL BASES                                                                  |
|------------------------------------------------------------------------------------------------------------------------------------------------------------------------------------------------------------------------------------------------------------------------------------------------------|-------------------------------------------------------------------------------------------------------------------|
| COMPONENTS: QUANTITY:  1 SLIM TILT TOP 1 2 BASES 2                                                                                                                                                                                                                                                   |                                                                                                                   |
| TOOLS REQUIRED:  ALLEN WRENCH  BOLTS AND WASHERS (SUPPLIED BY VERSTEEL)                                                                                                                                                                                                                              | - 5/16-18 X 2.5" BOLT (2 PCS)  - 5/16-18 X 5/8" BOLT (4 PCS)  - 5/16" LOCK WASHER (6 PCS)  - WASHER PLATE (2 PCS) |
| STEP ONE  PLACE TOP FACE DOWN ON FLAT SURFACE OR FLOOR. BE SURE THAT THE FACE IS PROTECTED WITH CARDBOARD OR FURNITURE BLANKET.  STEP TWO  ORIENT THE BASES SO THAT TEH HOLE PATTERN ON EACH BASE MATCHES THE HOLE PATTERN ON THE CENTER STRETCHER BAR. SLIDE THE BRACKETS ON THE BASES OVER THE BAR |                                                                                                                   |