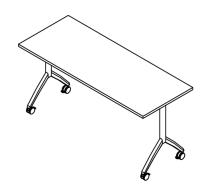

| PAGE 1 OF 2                                                                                                                                                                                                                                                                                          | ASSEMBLY INSTRUCTIONS: SLIM-TILT                                                        |
|------------------------------------------------------------------------------------------------------------------------------------------------------------------------------------------------------------------------------------------------------------------------------------------------------|-----------------------------------------------------------------------------------------|
| COMPONENTS: QUANTITY:  1 SLIM TILT TOP 1 2 BASES 2                                                                                                                                                                                                                                                   |                                                                                         |
| TOOLS REQUIRED:  1 ALLEN WRENCH  2 BOLTS AND WASHERS (SUPPLIED BY VERSTEEL)                                                                                                                                                                                                                          | - 5/16-18 X 2.5" BOLT (2 PCS)  - 5/16-18 X 5/8" BOLT (4 PCS)  - 5/16" LOCK WASHER (6 PC |
| STEP ONE  PLACE TOP FACE DOWN ON FLAT SURFACE OR FLOOR. BE SURE THAT THE FACE IS PROTECTED WITH CARDBOARD OR FURNITURE BLANKET.  STEP TWO  ORIENT THE BASES SO THAT TEH HOLE PATTERN ON EACH BASE MATCHES THE HOLE PATTERN ON THE CENTER STRETCHER BAR. SLIDE THE BRACKETS ON THE BASES OVER THE BAR |                                                                                         |