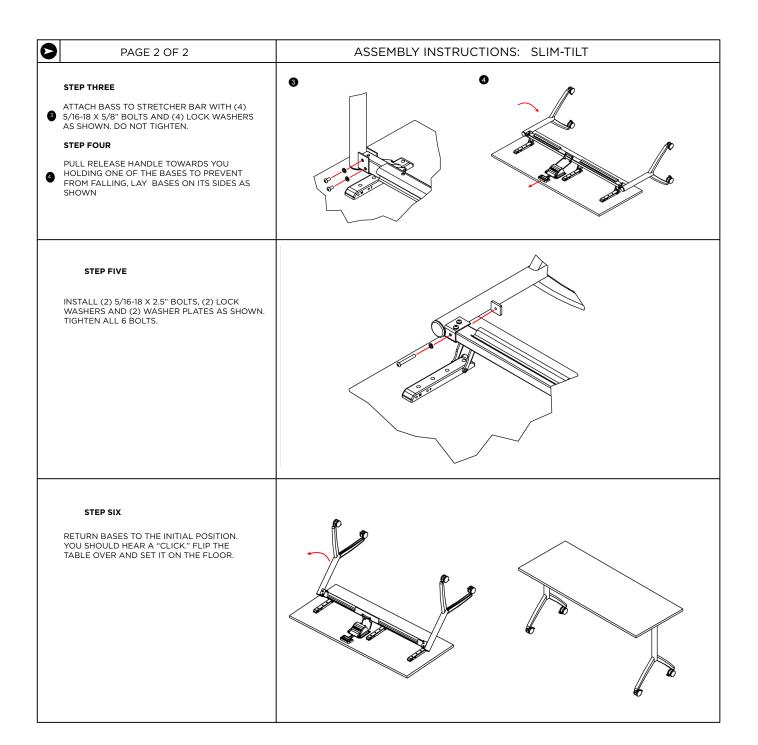

| PAGE 1 OF 2                                                                                                                                                                                                                                                                                          | ASSEMBLY INSTRUCTIONS: SLIM-TILT                                                        |
|------------------------------------------------------------------------------------------------------------------------------------------------------------------------------------------------------------------------------------------------------------------------------------------------------|-----------------------------------------------------------------------------------------|
| COMPONENTS: QUANTITY:  1 SLIM TILT TOP 1 2 BASES 2                                                                                                                                                                                                                                                   |                                                                                         |
| TOOLS REQUIRED:  1 ALLEN WRENCH  2 BOLTS AND WASHERS (SUPPLIED BY VERSTEEL)                                                                                                                                                                                                                          | - 5/16-18 X 2.5" BOLT (2 PCS)  - 5/16-18 X 5/8" BOLT (4 PCS)  - 5/16" LOCK WASHER (6 PC |
| STEP ONE  PLACE TOP FACE DOWN ON FLAT SURFACE OR FLOOR. BE SURE THAT THE FACE IS PROTECTED WITH CARDBOARD OR FURNITURE BLANKET.  STEP TWO  ORIENT THE BASES SO THAT TEH HOLE PATTERN ON EACH BASE MATCHES THE HOLE PATTERN ON THE CENTER STRETCHER BAR. SLIDE THE BRACKETS ON THE BASES OVER THE BAR |                                                                                         |