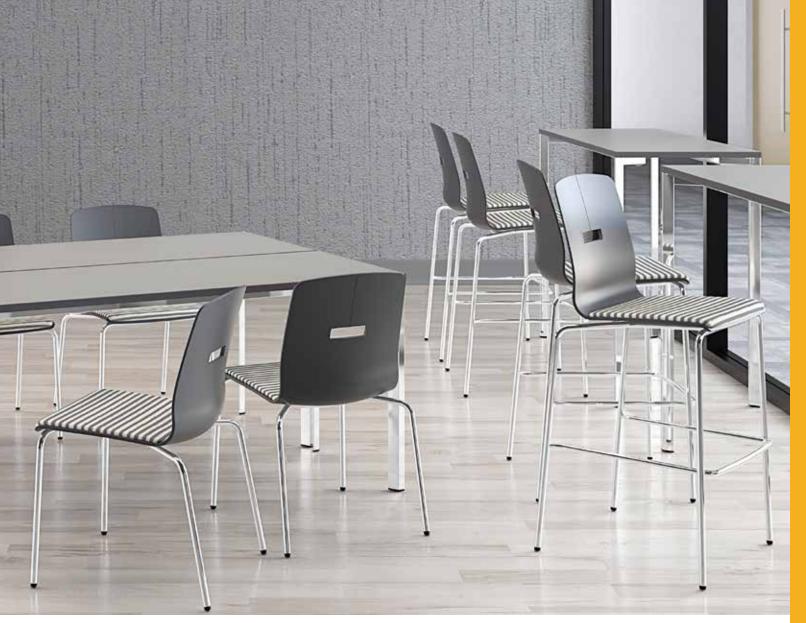

### SATE™ FLUID. FLEXIBLE. FABULOUS.

Sate is the sleek, modern chair that lives up to its name. Its clean design features a flex motion and innovative frame that allows for continual user support. Sate is a beautiful way to satisfy your need for a lightweight, easy-to-stack chair that makes for a more efficient use of space.

# **SATE**<sup>TM</sup>

**ERGONOMICS:** Flex motion allows for easy movement, conforming to the user's body. **MATERIALS/FINISHES:** Available in a variety of materials and finishes including poly and veneer shell colors, powder coat and chrome finishes. Arm caps also available in Snow, Silver or Near Black. **PROFILE:** Built on an innovative, solid structure that provides strength, durability and comfort. **OPTIONS:** Available with or without arms or tablet arm, and 24" and 29" stools.