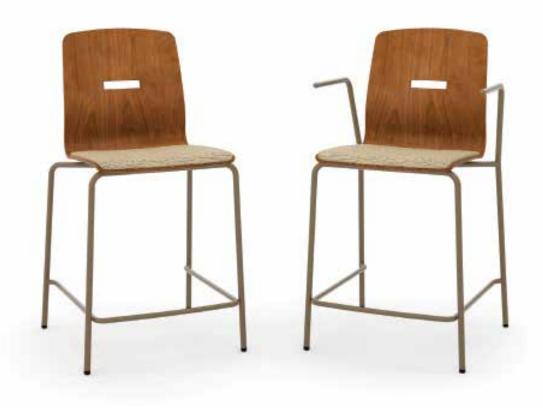

# **SATE**<sup>TM</sup>

**ERGONOMICS:** Flex motion allows for easy movement, conforming to the user's body. **MATERIALS/FINISHES:** Available in a variety of materials and finishes including poly and veneer shell colors, powder coat and chrome finishes. Arm caps also available in Snow, Silver or Near Black. **PROFILE:** Built on an innovative, solid structure that provides strength, durability and comfort. **OPTIONS:** Available with or without arms or tablet arm, and 24" and 29" stools.