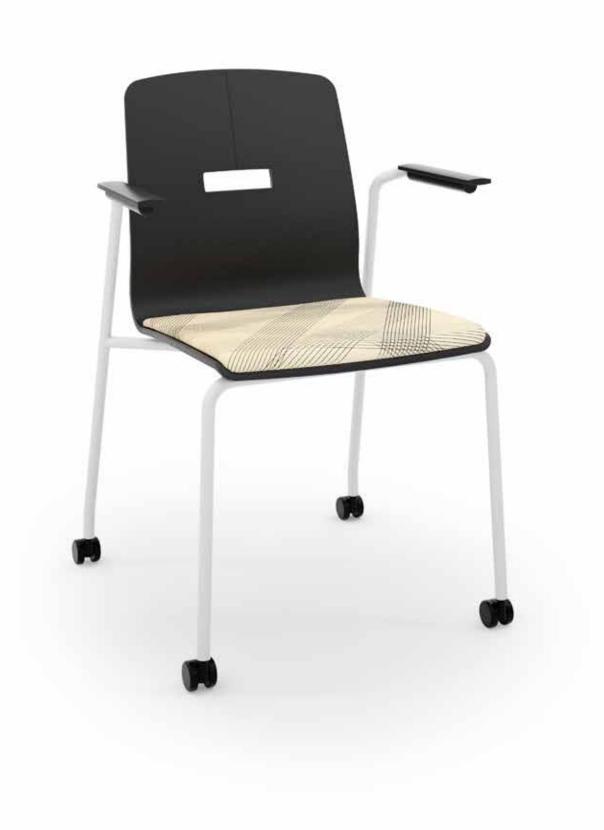

# **SATE**<sup>TM</sup>

**ERGONOMICS:** Flex motion allows for easy movement, conforming to the user's body. **MATERIALS/FINISHES:** Available in a variety of materials and finishes including poly and veneer shell colors, powder coat and chrome finishes. Arm caps also available in Snow, Silver or Near Black. **PROFILE:** Built on an innovative, solid structure that provides strength, durability and comfort. **OPTIONS:** Available with or without arms or tablet arm, and 24" and 29" stools.

### SATE™ FLUID. FLEXIBLE. FABULOUS.

Sate is the sleek, modern chair that lives up to its name. Its clean design features a flex motion and innovative frame that allows for continual user support. Sate is a beautiful way to satisfy your need for a lightweight, easy-to-stack chair that makes for a more efficient use of space.