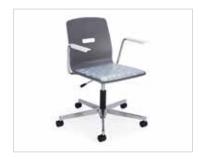

#### SWIVEL

The five star swivel base allows another configurable option for even more flexibility.