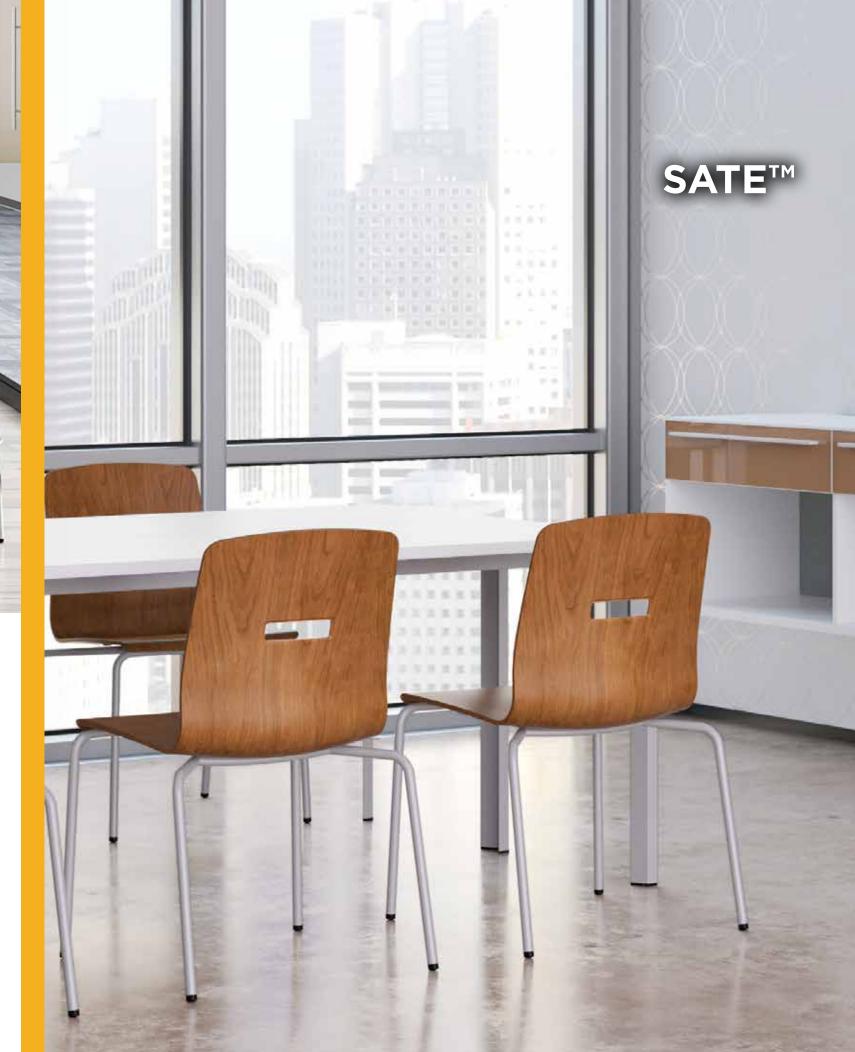

### SATE™ FLUID. FLEXIBLE. FABULOUS.

Sate is the sleek, modern chair that lives up to its name. Its clean design features a flex motion and innovative frame that allows for continual user support. Sate is a beautiful way to satisfy your need for a lightweight, easy-to-stack chair that makes for a more efficient use of space.

# **SATE**<sup>TM</sup>

**ERGONOMICS:** Flex motion allows for easy movement, conforming to the user's body. **MATERIALS/FINISHES:** Available in a variety of materials and finishes including poly and veneer shell colors, powder coat and chrome finishes. Arm caps also available in Snow, Silver or Near Black. **PROFILE:** Built on an innovative, solid structure that provides strength, durability and comfort. **OPTIONS:** Available with or without arms or tablet arm, and 24" and 29" stools.