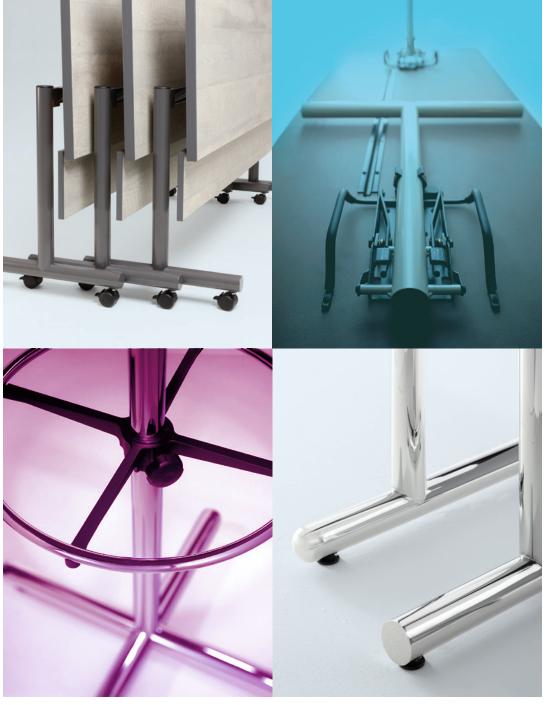

Smart solutions to get work done.

Customizable: adapt your space. Configurable: link tables and power. Chargable: plug-in or go wireless.

The quintessential multi-purpose table.

Tables that perform. Made with American craftsmanship, Performance has the style and durability to withstand high-use environments. Adjust, link, fold, tilt, roll or nest - whatever your space needs. Choose from multiple top shapes, table heights, base styles, functional options and finishes.