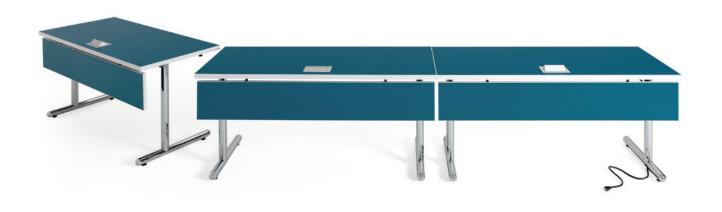

Smart solutions to get work done.

Customizable: adapt your space. Configurable: link tables and power. Chargable: plug-in or go wireless.

The quintessential multi-purpose table.

Tables that perform. Made with American craftsmanship, Performance has the style and durability to withstand high-use environments. Adjust, link, fold, tilt, roll or nest - whatever your space needs. Choose from multiple top shapes, table heights, base styles, functional options and finishes.