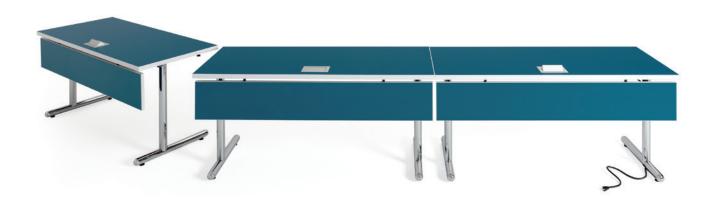

Smart solutions to get work done.

Customizable: adapt your space. Configurable: link tables and power. Chargable: plug-in or go wireless.

The quintessential multi-purpose table.

Tables that perform. Made with American craftsmanship, Performance has the style and durability to withstand high-use environments. Adjust, link, fold, tilt, roll or nest - whatever your space needs. Choose from multiple top shapes, table heights, base styles, functional options and finishes.