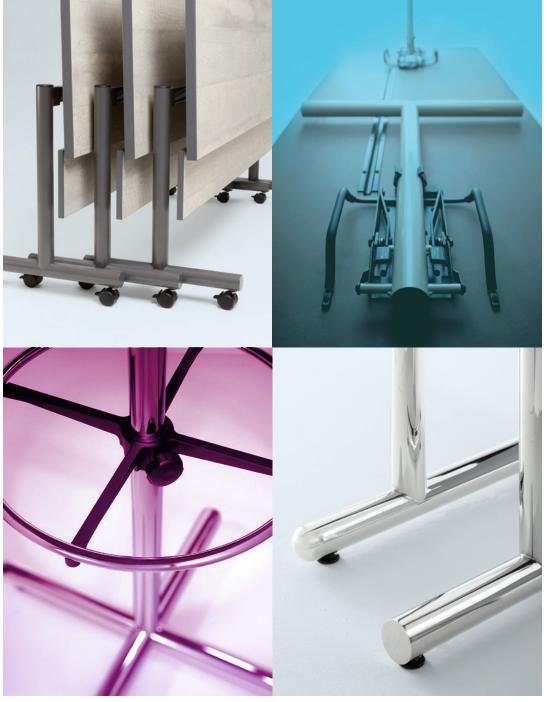

Smart solutions to get work done.

Customizable: adapt your space. Configurable: link tables and power. Chargable: plug-in or go wireless.

The quintessential multi-purpose table.

Tables that perform. Made with American craftsmanship, Performance has the style and durability to withstand high-use environments. Adjust, link, fold, tilt, roll or nest - whatever your space needs. Choose from multiple top shapes, table heights, base styles, functional options and finishes.