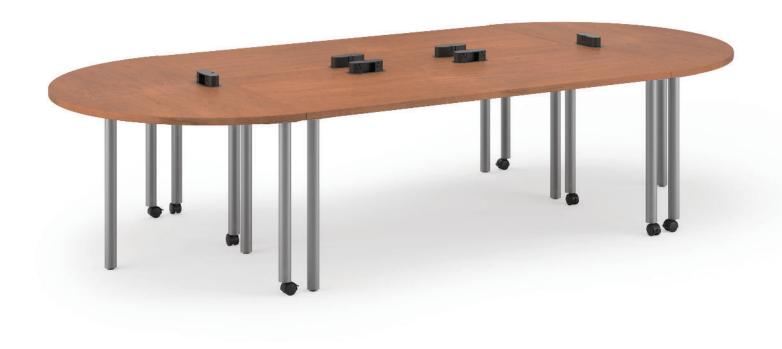

#### WAVELINK® ARRANGE FOR SUCCESS, REARRANGE AS NEEDED.

The Wavelink table system can shape any room and is the preferred choice for shared and collaborative workspaces. Power and data make it ideal for training and conferencing. Individual workstations are perfect for common areas or dining. Limitless possibilities. Effortless arrangements. Wavelink is a table system that really does pull it all together.

# UNLIMITED CONFIGURATIONS

Ideal for collaborative work environments, conferencing, dining and more.

If you're looking for new ideas and inspiration, you've come to the right place:

## **WAVELINK®**

**LINKING:** Numerous top shapes to choose from to create unlimited configurations. **MOBILITY:** Available with locking casters and self-leveling glides. Table tops that you can move, change and rearrange. **POWER & DATA:** All Versteel power options available. Vertical wire management gets power neatly to the table top. **FINISHES & MATERIALS:** Unsurpassed standards program and available custom finishes combine to give you the look you desire.