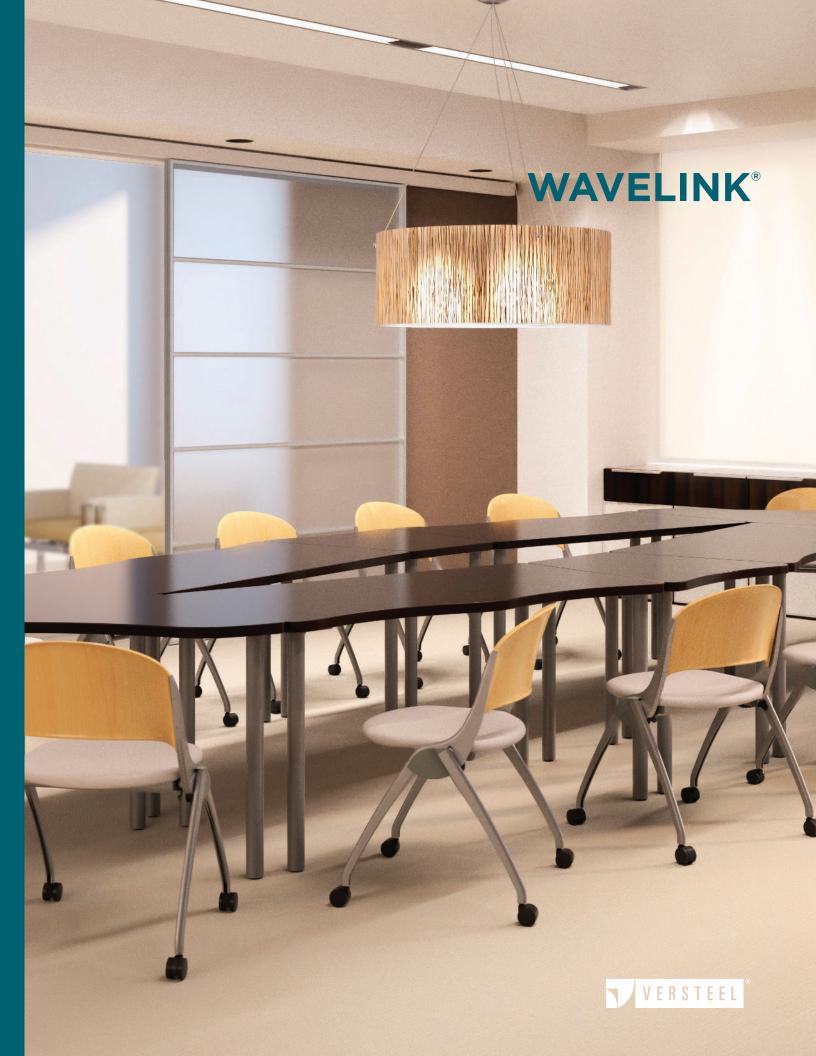

#### WAVELINK® ARRANGE FOR SUCCESS, REARRANGE AS NEEDED.

The Wavelink table system can shape any room and is the preferred choice for shared and collaborative workspaces. Power and data make it ideal for training and conferencing. Individual workstations are perfect for common areas or dining. Limitless possibilities. Effortless arrangements. Wavelink is a table system that really does pull it all together.

# UNLIMITED CONFIGURATIONS

Ideal for collaborative work environments, conferencing, dining and more.

If you're looking for new ideas and inspiration, you've come to the right place:

## **WAVELINK®**

**LINKING:** Numerous top shapes to choose from to create unlimited configurations. **MOBILITY:** Available with locking casters and self-leveling glides. Table tops that you can move, change and rearrange. **POWER & DATA:** All Versteel power options available. Vertical wire management gets power neatly to the table top. **FINISHES & MATERIALS:** Unsurpassed standards program and available custom finishes combine to give you the look you desire.