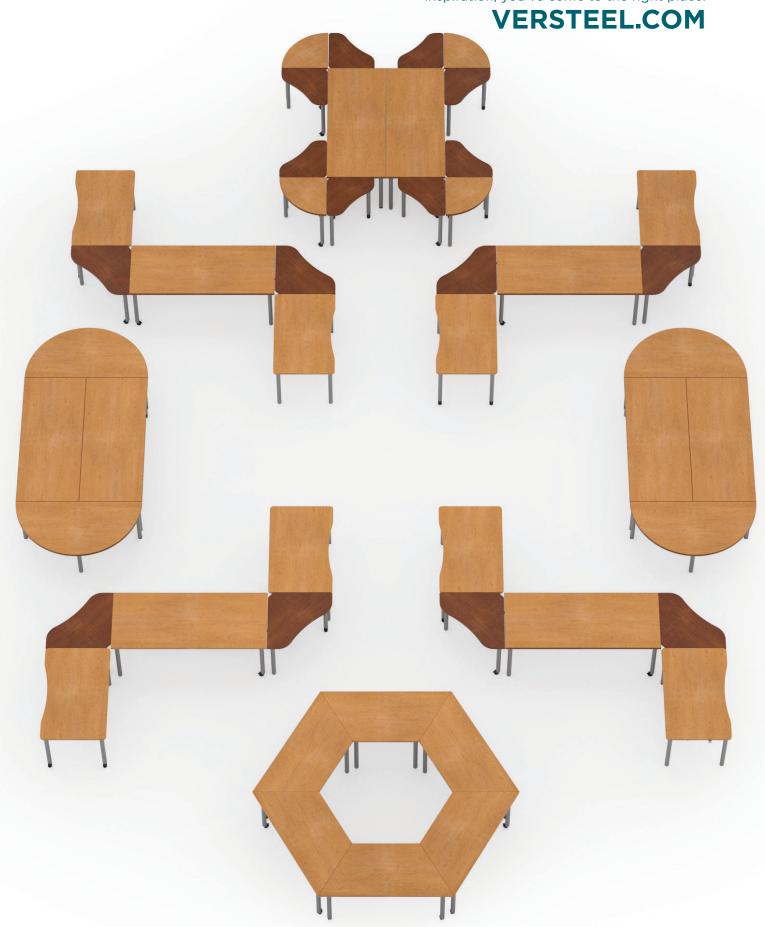

# UNLIMITED CONFIGURATIONS

Ideal for collaborative work environments, conferencing, dining and more.

If you're looking for new ideas and inspiration, you've come to the right place:

## **WAVELINK®**

**LINKING:** Numerous top shapes to choose from to create unlimited configurations. **MOBILITY:** Available with locking casters and self-leveling glides. Table tops that you can move, change and rearrange. **POWER & DATA:** All Versteel power options available. Vertical wire management gets power neatly to the table top. **FINISHES & MATERIALS:** Unsurpassed standards program and available custom finishes combine to give you the look you desire.