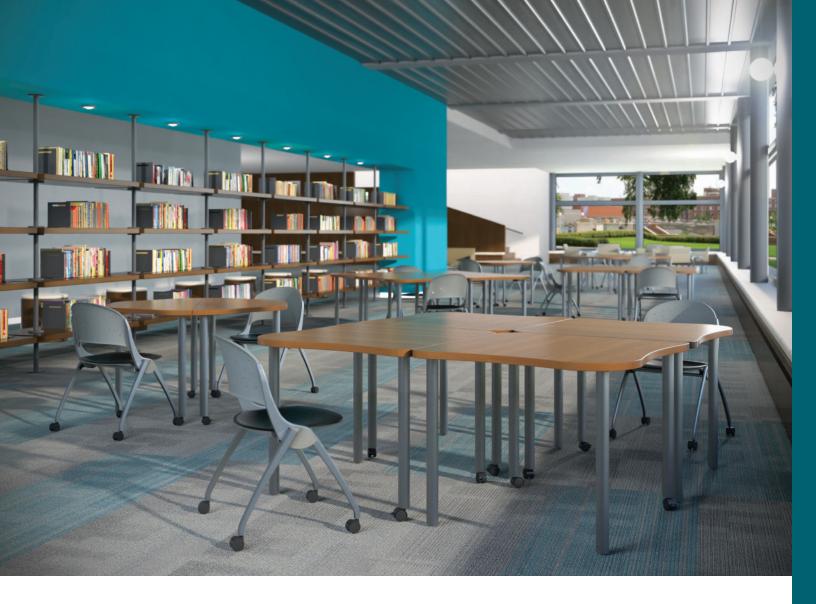

#### WAVELINK® ARRANGE FOR SUCCESS, REARRANGE AS NEEDED.

The Wavelink table system can shape any room and is the preferred choice for shared and collaborative workspaces. Power and data make it ideal for training and conferencing. Individual workstations are perfect for common areas or dining. Limitless possibilities. Effortless arrangements. Wavelink is a table system that really does pull it all together.

### MODULAR

Quick-linking mechanisms and locking casters or self-leveling glides for quick and easy reconfiguration.