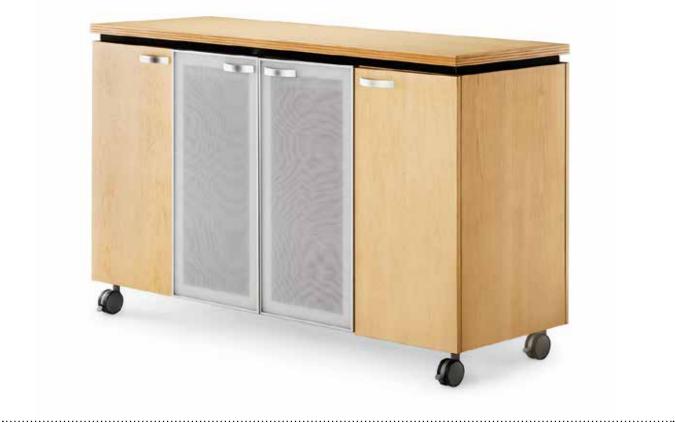

#### ENTOURAGE CABINET

Heighten the look and feel of any room with our contemporary design that encompasses all of your conference storage needs.