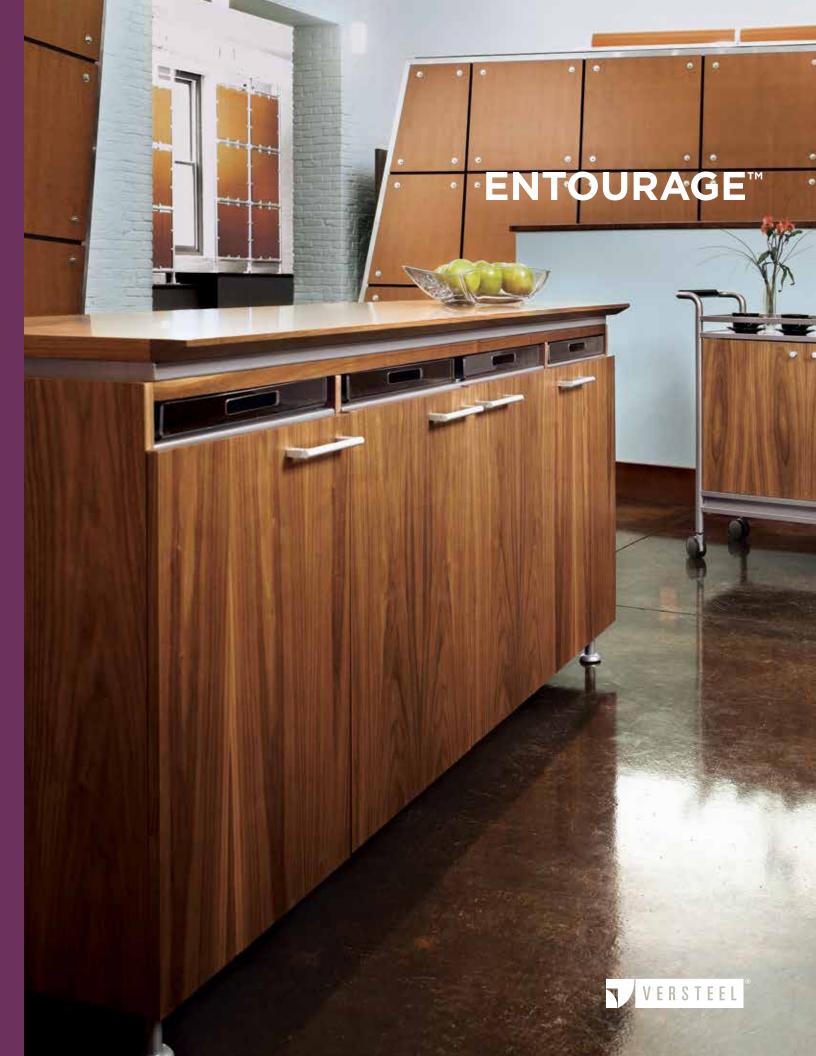

## ENTOURAGE<sup>™</sup>. COMPLETE ANY CONFERENCE ROOM.

By coordinating mobile carts, cabinets, lecterns and wall boards, the Entourage family of products completes any conference room with function and elegance. Available in a variety of sizes and configurations, this line combines a steel frame for rigidity with laminate surfaces for durability or wood surfaces for warmth. All pieces coordinate perfectly with your Versteel tables and seating, creating a unique and complete conference room solution.

#### ENTOURAGE CABINET

Heighten the look and feel of any room with our contemporary design that encompasses all of your conference storage needs.