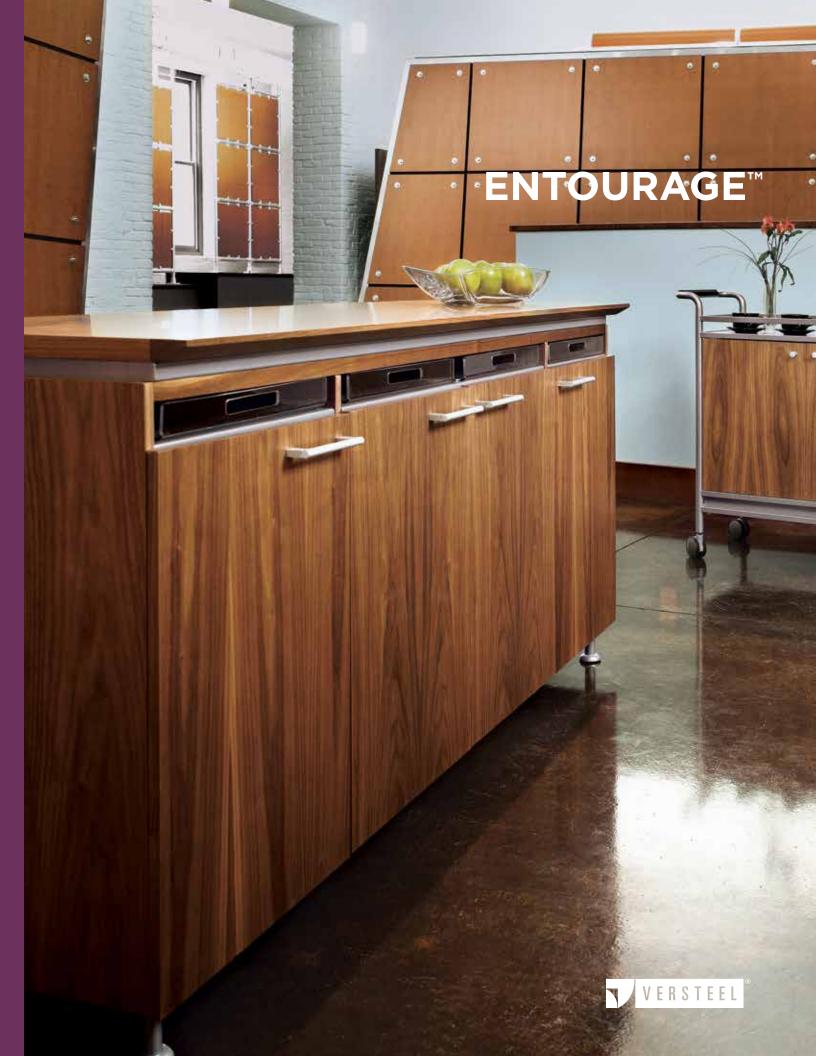

#### ENTOURAGE™. COMPLETE ANY CONFERENCE ROOM.

By coordinating mobile carts, cabinets, lecterns and wall boards, the Entourage family of products completes any conference room with function and elegance. Available in a variety of sizes and configurations, this line combines a steel frame for rigidity with laminate surfaces for durability or wood surfaces for warmth. All pieces coordinate perfectly with your Versteel tables and seating, creating a unique and complete conference room solution.

### **ENTOURAGE CABINET**

Heighten the look and feel of any room with our contemporary design that encompasses all of your conference storage needs.

If you're looking for new ideas and inspiration, you've come to the right place: