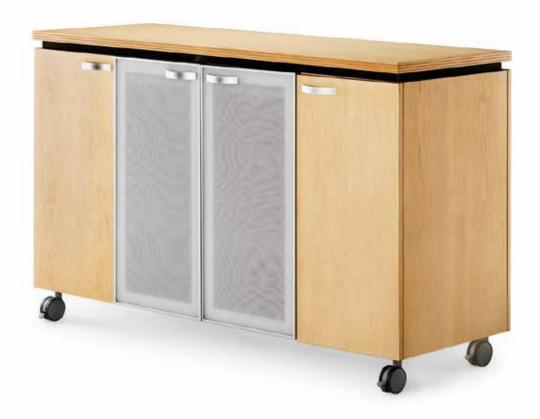

### **ENTOURAGE CABINET**

Heighten the look and feel of any room with our contemporary design that encompasses all of your conference storage needs.

If you're looking for new ideas and inspiration, you've come to the right place: