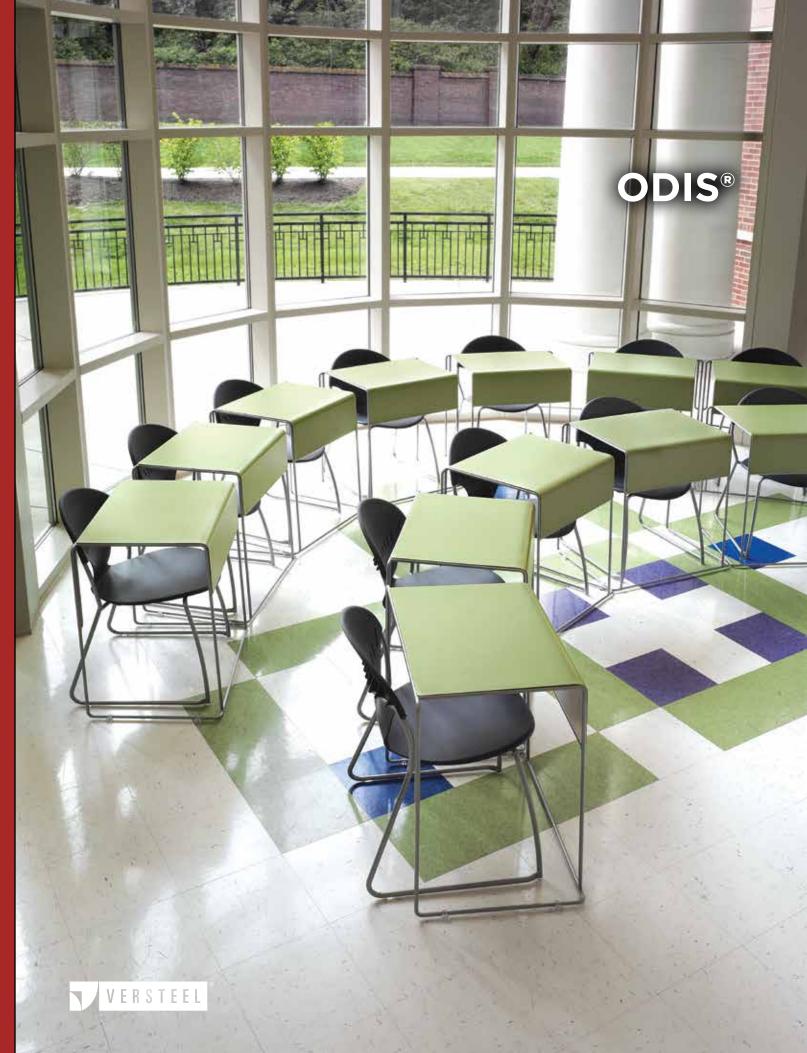

## **ODIS**<sup>®</sup>

**FLEXIBLE** Adapting to the environment. From classes and training to impromptu group meetings, "on demand" means you have the ultimate in versatility. **AESTHETIC** Beautiful lines form beneficial features. Create graceful combinations that function with an integrated linking feature and built-in modesty panels. **FINISHES & MATERIALS** Unsurpassed standards program and available custom finishes allow you to specify the look you desire.

## **ODIS®**— MAKE A STATEMENT.

Scaled as an adult configuration (29" Height) or a young configuration (23" Height) with tops of laminate or veneer and 39 standard powder coat colors. Stackable, storeable, incredibly versatile work table with modesty panel and optional personal storage that can be added to each table.

STACKING Durable frame light enough for stackability.

YOUTH Allows for easy configurations within your classroom.

MODESTY The seamless surface rolls over the edge to form the modesty panel to conceal users' personal space.