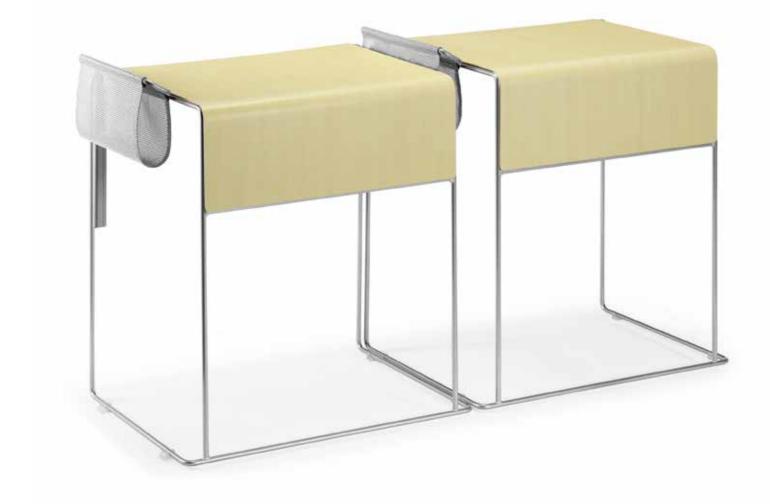

## **ODIS®**— MAKE A STATEMENT.

Scaled as an adult configuration (29" Height) or a young configuration (23" Height) with tops of laminate or veneer and 39 standard powder coat colors. Stackable, storeable, incredibly versatile work table with modesty panel and optional personal storage that can be added to each table.

STACKING Durable frame light enough for stackability.

YOUTH Allows for easy configurations within your classroom.

MODESTY The seamless surface rolls over the edge to form the modesty panel to conceal users' personal space.