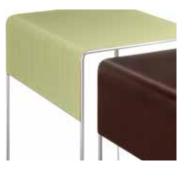

STACKING Durable frame light enough for stackability.

YOUTH Allows for easy configurations within your classroom.

MODESTY The seamless surface rolls over the edge to form the modesty panel to conceal users' personal space.