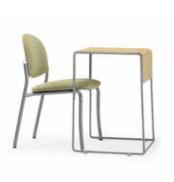

## **ODIS®**— MAKE A STATEMENT.

Scaled as an adult configuration (29" Height) or a young configuration (23" Height) with tops of laminate or veneer and 39 standard powder coat colors. Stackable, storeable, incredibly versatile work table with modesty panel and optional personal storage that can be added to each table.

## **ODIS**<sup>®</sup>

**FLEXIBLE** Adapting to the environment. From classes and training to impromptu group meetings, "on demand" means you have the ultimate in versatility. **AESTHETIC** Beautiful lines form beneficial features. Create graceful combinations that function with an integrated linking feature and built-in modesty panels. **FINISHES & MATERIALS** Unsurpassed standards program and available custom finishes allow you to specify the look you desire.