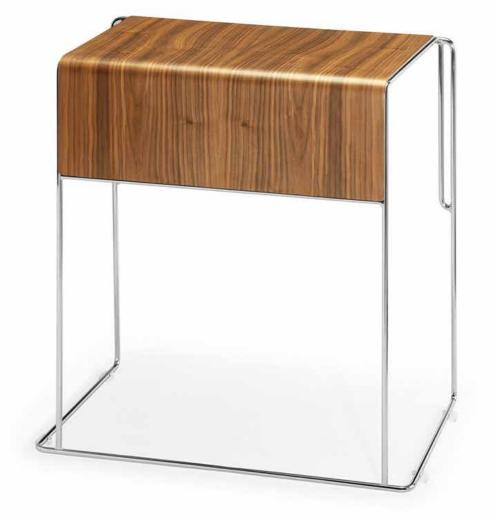

## **ODIS®**— MAKE A STATEMENT.

Scaled as an adult configuration (29" Height) or a young configuration (23" Height) with tops of laminate or veneer and 39 standard powder coat colors. Stackable, storeable, incredibly versatile work table with modesty panel and optional personal storage that can be added to each table.

STACKING Durable frame light enough for stackability.

YOUTH Allows for easy configurations within your classroom.

MODESTY The seamless surface rolls over the edge to form the modesty panel to conceal users' personal space.