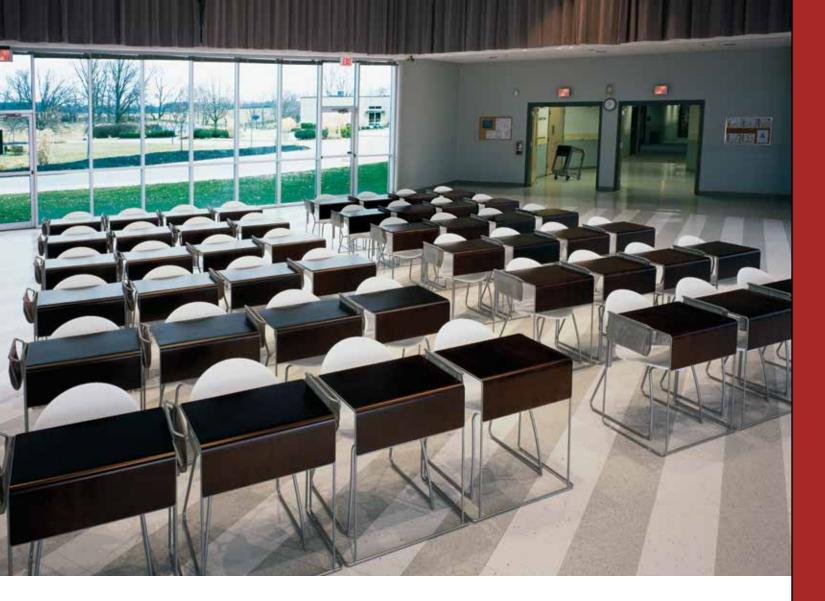

## **ODIS**<sup>®</sup>

**FLEXIBLE** Adapting to the environment. From classes and training to impromptu group meetings, "on demand" means you have the ultimate in versatility. **AESTHETIC** Beautiful lines form beneficial features. Create graceful combinations that function with an integrated linking feature and built-in modesty panels. **FINISHES & MATERIALS** Unsurpassed standards program and available custom finishes allow you to specify the look you desire.

## **ODIS®**— MAKE A STATEMENT.

Scaled as an adult configuration (29" Height) or a young configuration (23" Height) with tops of laminate or veneer and 39 standard powder coat colors. Stackable, storeable, incredibly versatile work table with modesty panel and optional personal storage that can be added to each table.

STACKING Durable frame light enough for stackability.

YOUTH Allows for easy configurations within your classroom.

MODESTY The seamless surface rolls over the edge to form the modesty panel to conceal users' personal space.