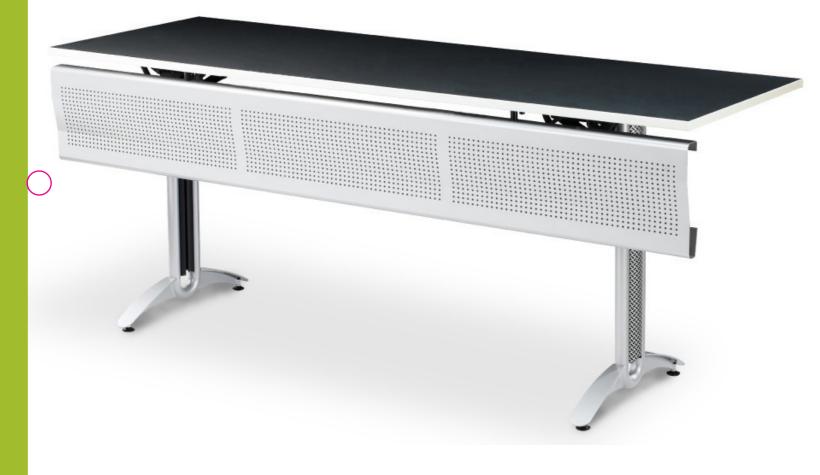

#### **Lightweight Form Modesty**

BR, PE, TY, UN, VE Formed steel perforated panel that is mounted to the top with screws through steel brackets.

Hanging Modesty Allows for 90° slim-tilt when table is tilted. Available on Slim-tilt options ONLY.

#### **Powered Form Modesty**

BR, PE, UN, VE Back panel is extruded in aluminum, with three separate channels: one for power & two for running data wires. Review page 10 of the All Tables Price List for construction specifications!