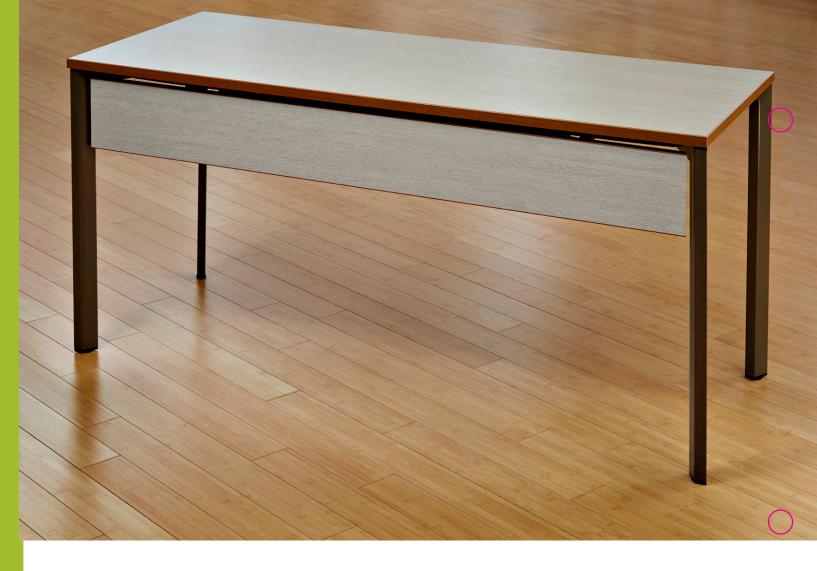

#### **Panel Modesty**

PE, TIM, TY, WA Constructed of 1/8" hardboard core with laminate front/back surfaces with machine exposed edges.

#### **Veneer Panel Modesty**

PE, TIM, TY, WA Panel, 8-1/2"H, is field mounted with hook brackets, installed with handwheels under the top.

TOD Mini-Modesty

Conceals wires from your power units to create a stylish visual.