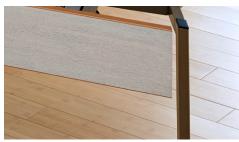

#### **Panel Modesty**

PE, TIM, TY, WA Constructed of 1/8" hardboard core with laminate front/back surfaces with machine exposed edges.

#### **Veneer Panel Modesty**

PE, TIM, TY, WA Panel, 8-1/2"H, is field mounted with hook brackets, installed with handwheels under the top.

TOD Mini-Modesty

Conceals wires from your power units to create a stylish visual.