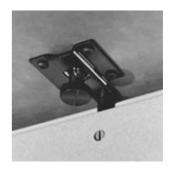

#### **FIXED**

Mounted to the top with screws through steel brackets and must be field installed into pre-drilled positions in the top.

#### FOLDING

Mounted to the top with heavy duty hinge assemblies. A sliding brace supports the modesty panel in the set-up position.

#### REMOVABLE

Slides into heavy duty steel brackets that are mounted to the top. Tighten the handwheels to keep the modesty in position or loosen to remove. If you're looking for new ideas and inspiration, you've come to the right place: