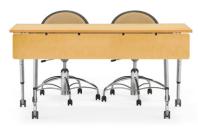

Sliding Drawer Modesty BR, PE, UN, VE Metal form modesty slides open to conceal a storage place for excess cords and wires.