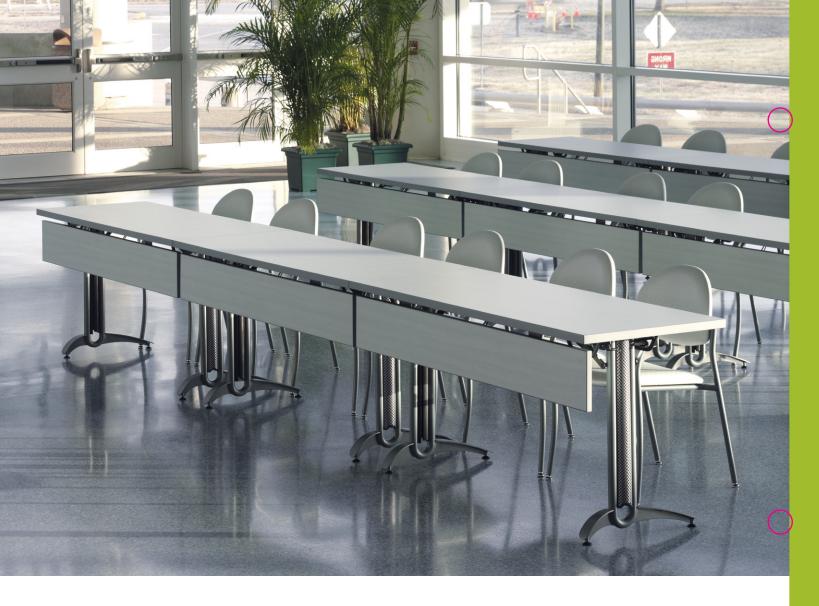

### MODESTY PANELS. THE FINISHING TOUCH.

Versteel modesty panels are manufactured to the same quality standards as the tables they enhance. Adding a modesty panel creates flexible functionality for your table. .

## **MODESTY PANELS**

**FEATURES** Complete your table with either a laminate, veneer, or metal modesty. **OPTIONS** You can specify fixed, folding, or removable based upon your table specification. **FINISHES & MATERIALS** Unsurpassed standards program and available finishes combine to give you the look you desire.