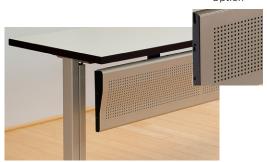

#### **Lightweight Form Modesty**

BR, PE, TY, UN, VE Formed steel perforated panel that is mounted to the top with screws through steel brackets.

Hanging Modesty Allows for 90° slim-tilt when table is tilted. Available on Slim-tilt options ONLY.

#### **Powered Form Modesty**

BR, PE, UN, VE Back panel is extruded in aluminum, with three separate channels: one for power & two for running data wires. Review page 10 of the All Tables Price List for construction specifications!

Square Hole Option