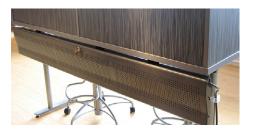

#### **Lightweight Form Modesty**

BR, PE, TY, UN, VE Formed steel perforated panel that is mounted to the top with screws through steel brackets.

Hanging Modesty Allows for 90° slim-tilt when table is tilted. Available on Slim-tilt options ONLY.

#### **Fixed Form Modesty**

BR, PE, TY, UN, VE Panel is mounted to top with screws through steel brackets.