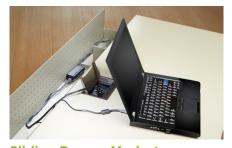

Sliding Drawer Modesty BR, PE, UN, VE Metal form modesty slides open to conceal a storage place for excess cords and wires.