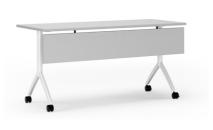

Sliding Drawer Modesty BR, PE, UN, VE Metal form modesty slides open to conceal a storage place for excess cords and wires.