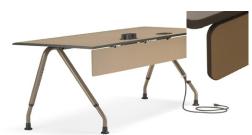

#### **Powered Form Modesty**

BR, PE, UN, VE Back panel is extruded in aluminum, with three separate channels: one for power & two for running data wires. Review page 10 of the All Tables Price List for construction specifications!

Sliding Drawer Modesty BR, PE, UN, VE Metal form modesty slides open to conceal a storage place for excess cords and wires.