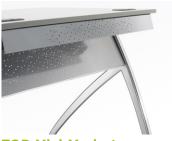

#### **Eliga Beveled Modesty**

EL ONLY Sixty degree angled edge works in unison with the table leg design.